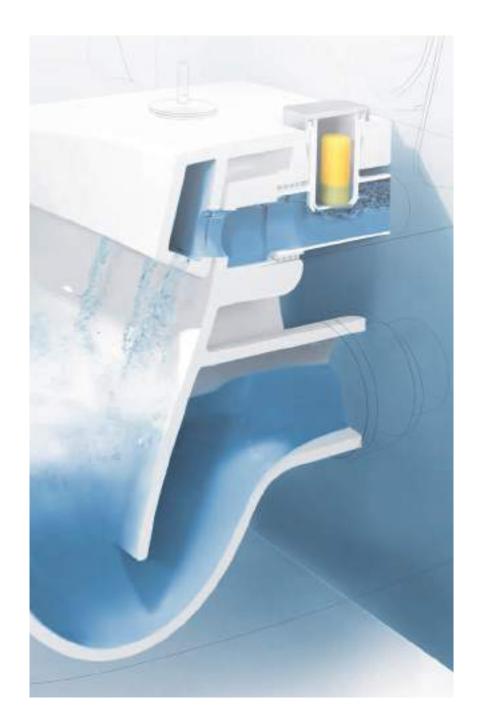

# OUR HYGIENE CHAMPION

The innovative toilet for quadruple the deanliness

Rimles design

Integrate freshness

Anti-bacterial protection

Dirt-repellent

## THOROUGH FLUSHING ACTION

The innovative design enables particularly thorough and completely splash-free rinsing of the entire inner surface.

## The ultimate in hygiene

The new generation of rimless toilets satisfies the highest hygiene requirements and permits quick and easy cleaning. DirectFlush toilets guarantee maximum flushing performance with minimum water consumption of just 3/4.51, so they are kind on the environment and your wallet, too! The best thing about it is: thanks to the everincreasing number of models, the DirectFlush toilets are available for almost all current collections.

## FUNCTIONAL AND AESTHETIC

The ViFresh compartment is very easily accessible and can be filled and cleaned fast. The perfectly dimensioned rim block/toilet gel compartment ensures a controlled release of the product.

The integrated freshness solution

# **VIFRESH**

Easy. Invisible. Fresh.

Easy and aesthetic toilet hygiene with a fresh fragrance: ViFresh, the innovative compartment for rim blocks. It is integrated almost invisibly in the ceramic behind the toilet seat and can be filled with commercial rim blocks or toilet gels, avoiding the need for physical contact with unhygienic areas of the toilet. As the water flow is no longer hindered by holders or baskets, ViFresh is also ideal for rimless toilets.