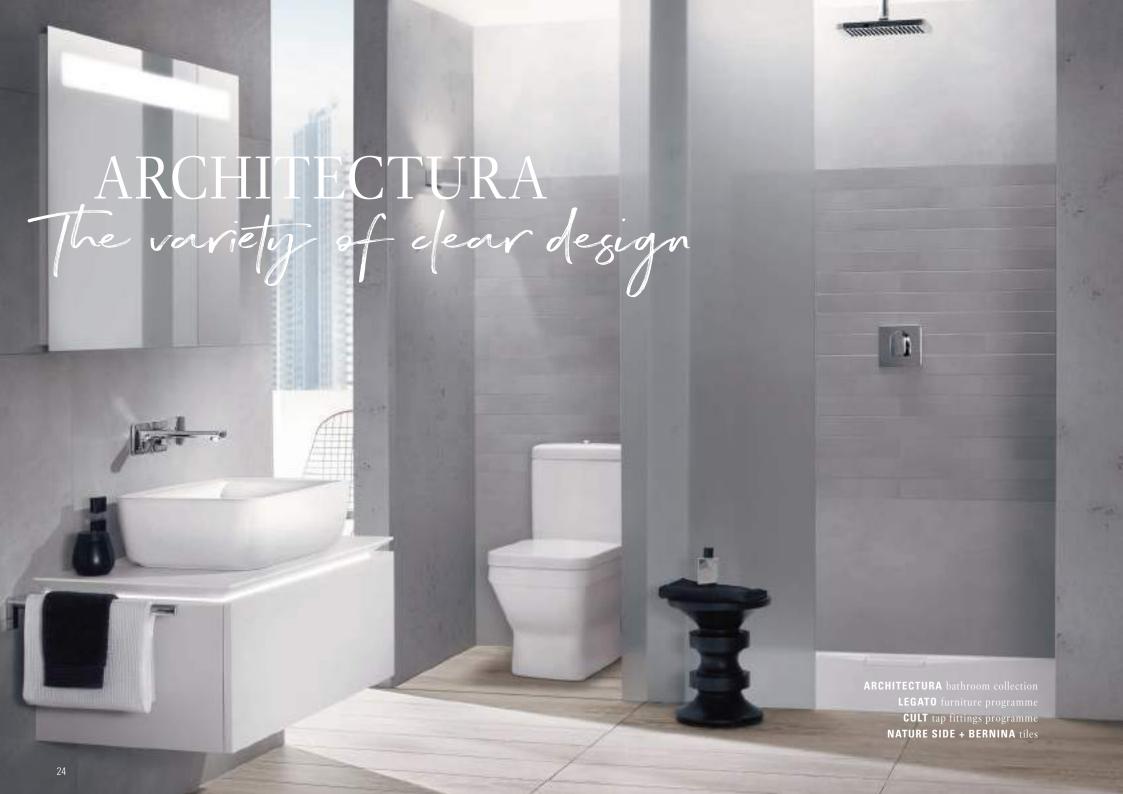

Patrick Frev PRODUCT DESIGNER

"An oval or round washbasin on a straight-lined countertop creates an exciting formal contrast. A rectangular washbasin generates a calm, integrated overall concept."

the versatile Architectura complete collection. Choose between round, oval or angular forms, lots of different sizes, as well as diverse installation variants, and give your bathroom its own distinctive character. You'll be amazed by the practical design of the washbasins, baths and shower trays and impressed by the unique hygiene advantages of the innovative DirectFlush toilets. And all at such great value for money.

villeroyboch.com/architectura