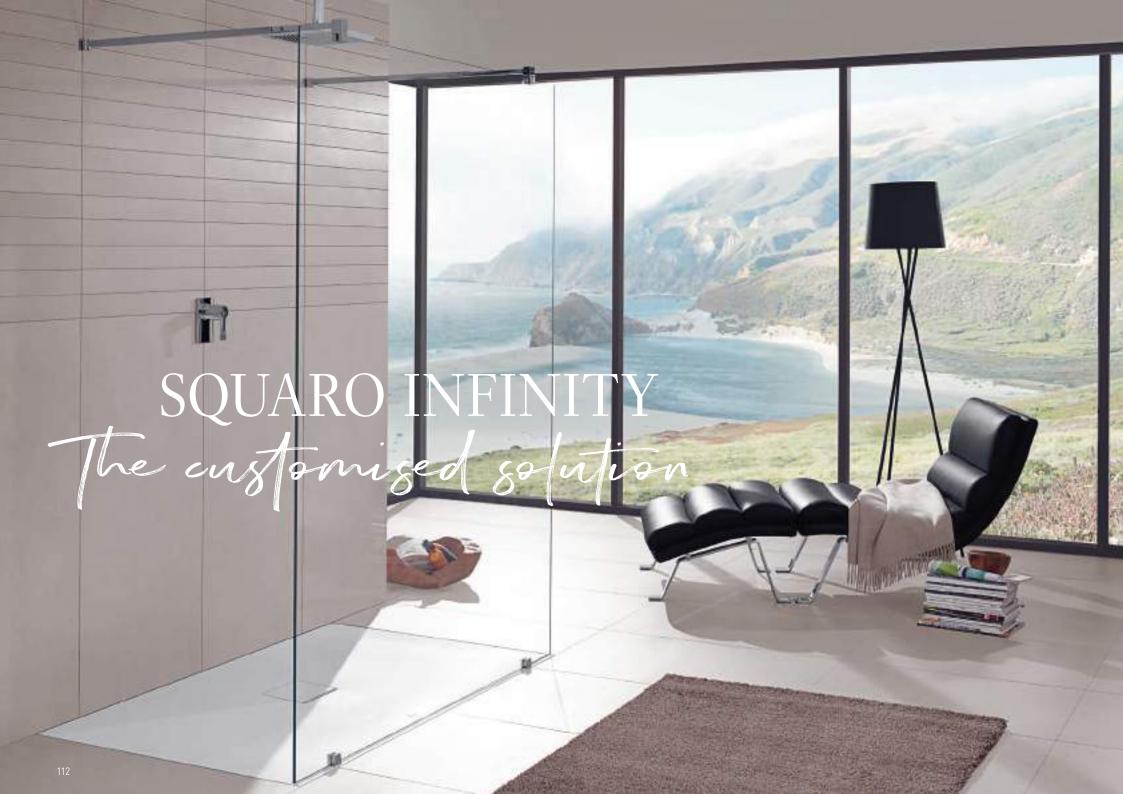

The award-winning shower tray is an intriguing example of modern design, which is reflected in its precise edges, an ultra-flat, rimless aesthetic and five attractive matt colours. To round off the elegant image, the colour of the flush-fit integrated outlet is matched to the shower tray. The Quaryl® shower tray provides optimum comfort and always feels pleasantly warm to the touch. And thanks to individually customisable special sizes, Squaro Infinity can also be adapted to your bathroom and your requirements with millimetre precision.

Minimalist and modern

Stylish design for timelessly modern bathrooms: the flat Quaryl® shower tray fits perfectly into the floor and its low installation height makes it perfect for renovations. Coordinated with the latest trends and different tile ranges from Villeroy & Boch, the coloured models can be chosen to create a uniform look – for harmonious bathroom design in a class of its own. Special feature: with two outlets, Squaro Superflat offers high drainage performance and thus better protection against flooding, which is ideal if you want to use an extra-large showerhead.