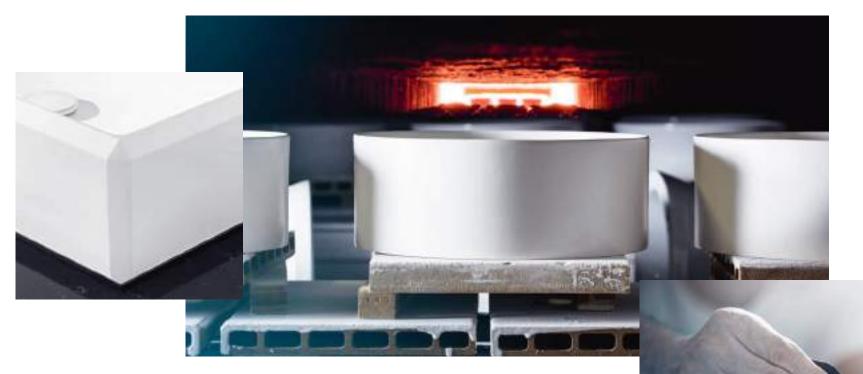

Firm. Fine. And perfectly formed. Villeroy & Boch fuses natural raw materials such as feldspar, quartz, clay and titanium dioxide to create a material with the properties of top-class ceramics paired with great strength: TitanCeram. For impressively delicate forms with sharply defined edges that are very stable and robust at the same time. You'll find our new TitanCeram design highlights in the form of the washbasins from the premium collections Finion, Artis, Antheus and Memento 2.0.

Edges of just 2 mm

Working with high-quality materials calls for maximum care. The wood is meticulously air-dried. The grain, structures and also the surface colours are continuously monitored. Edges and corners are also sealed in accordance with the most stringent criteria. The surface and interiors of all furniture items are completed by dedicated and skilled experts and every production stage is subject to continuing quality controls. You can count on that.