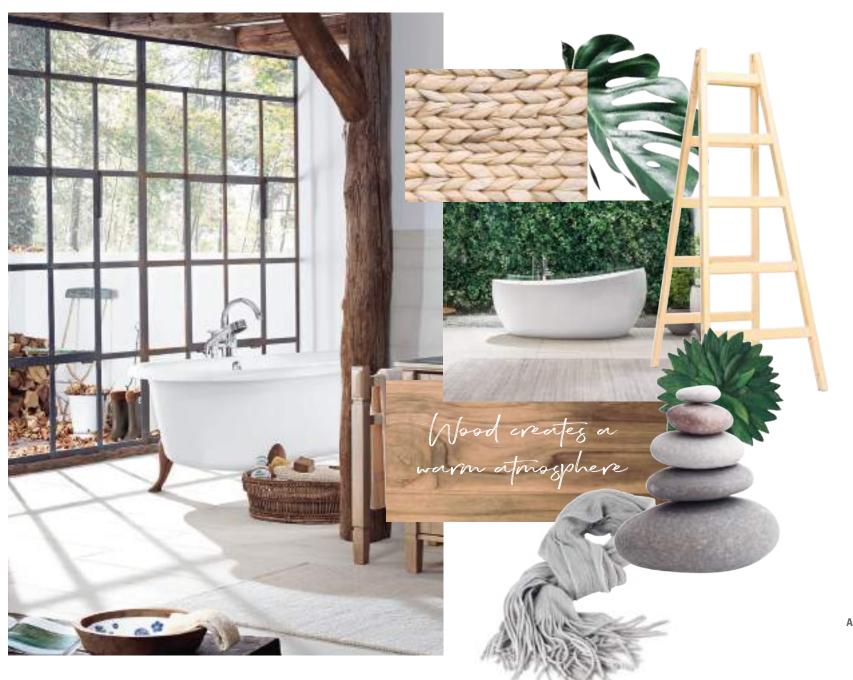

### BACK TO *NATURE*

Gesa Hansen DESIGNER

"High quality wooden furniture matches with natural accessories made of wool, sisal or stone. The perfect setting to relax and unwind."

.....

More on this look: **AVEO NEW GENERATION** page 28 **MEMENTO** page 50