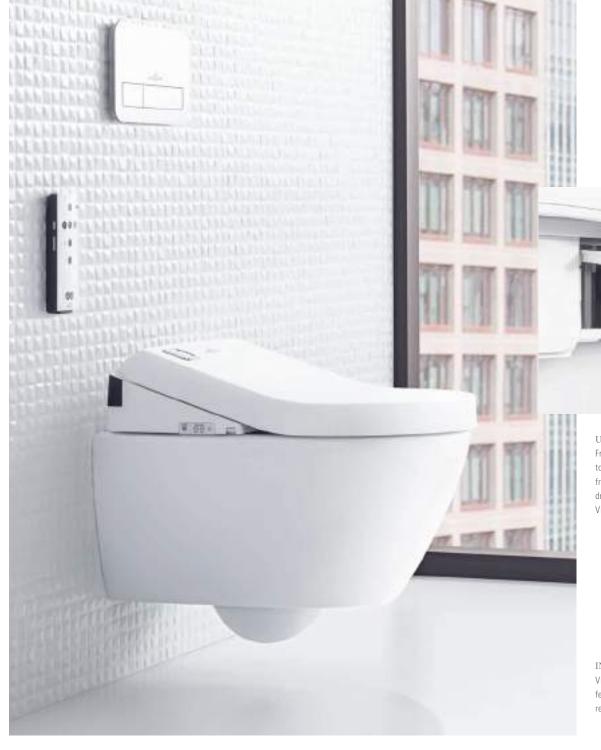

# **VICLEAN**

Top-class design and well-being

Water is synonymous with well-being. Its natural freshness and clarity make it a sensual feel-good factor in the bathroom. It relaxes, invigorates and makes daily hygiene a pleasure for both body and mind. Enjoy a pleasant shower-fresh feeling with Villeroy & Boch's ViClean shower toilets. ViClean provides a comfortable cleaning action with a gentle, warm jet of water. You can then simply dry yourself using a soft towel or paper. Gentle on the skin and very hygienic.

# VICLEAN-I 100

# Ingeniously discreet. Refreshingly pleasant.

## REVOLUTIONARY DESIGN

Surprisingly sleek: for the first time ever, the entire technology is integrated in the ceramic rather than the seat. So the design of the lid is absolutely flat which means that the shower toilet is not instantly recognisable as such.

Easier than ever: whether with the easy-to-use remote control or with a smartphone app, operating the new shower toilet is extremely convenient and practically self-explanatory.

Especially gentle: the innovative HarmonicWave shower jet moves gently back and forward in a lateral wave movement to ensure very thorough and revitalising cleansing.