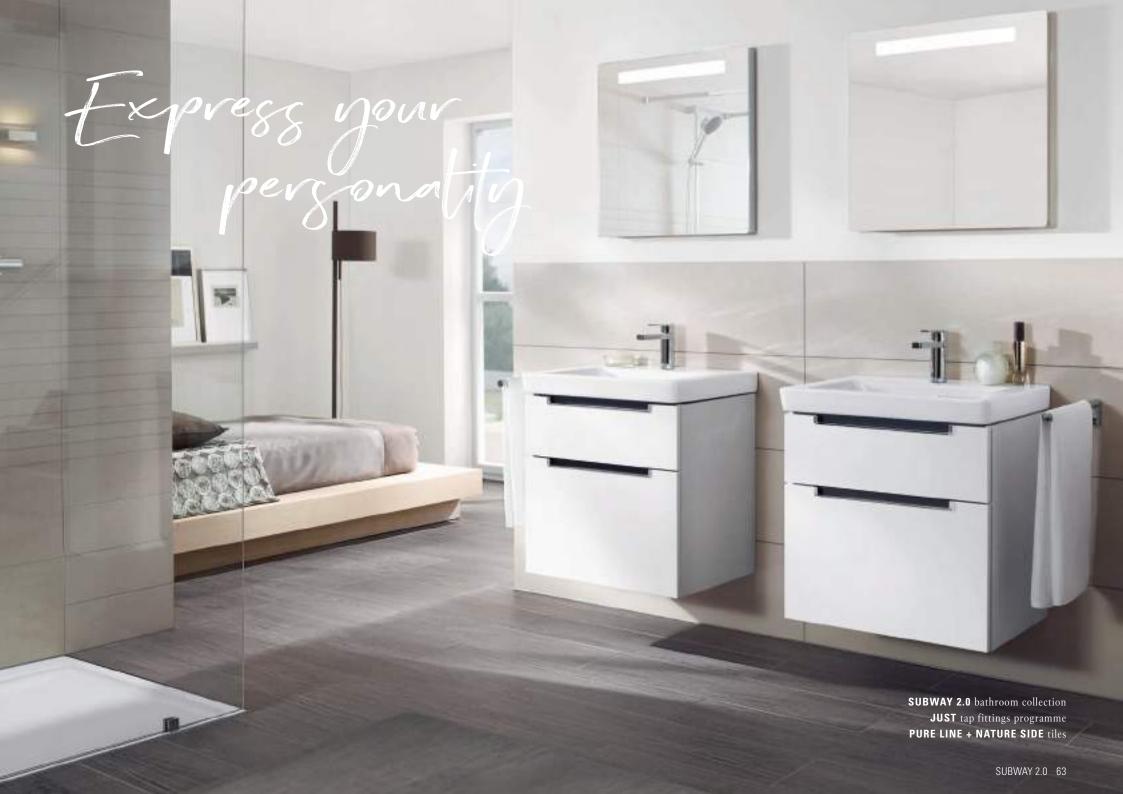

......

Comfortable design - whether round or square

Single people become couples and couples become parents — life never stands still. So it's wonderful to have different ways to adapt to every situation that life throws at us. Subway 2.0 offers diverse combination possibilities for individual bathroom furnishings. The extensive range with either round or straight-lined washbasins adapts to fit every size of room: meaning that even smaller rooms can be used to optimum effect. Particularly practical: the furniture with plenty of storage space and the rimless DirectFlush toilets for optimum hygiene.

villeroyboch.com/subway2.0