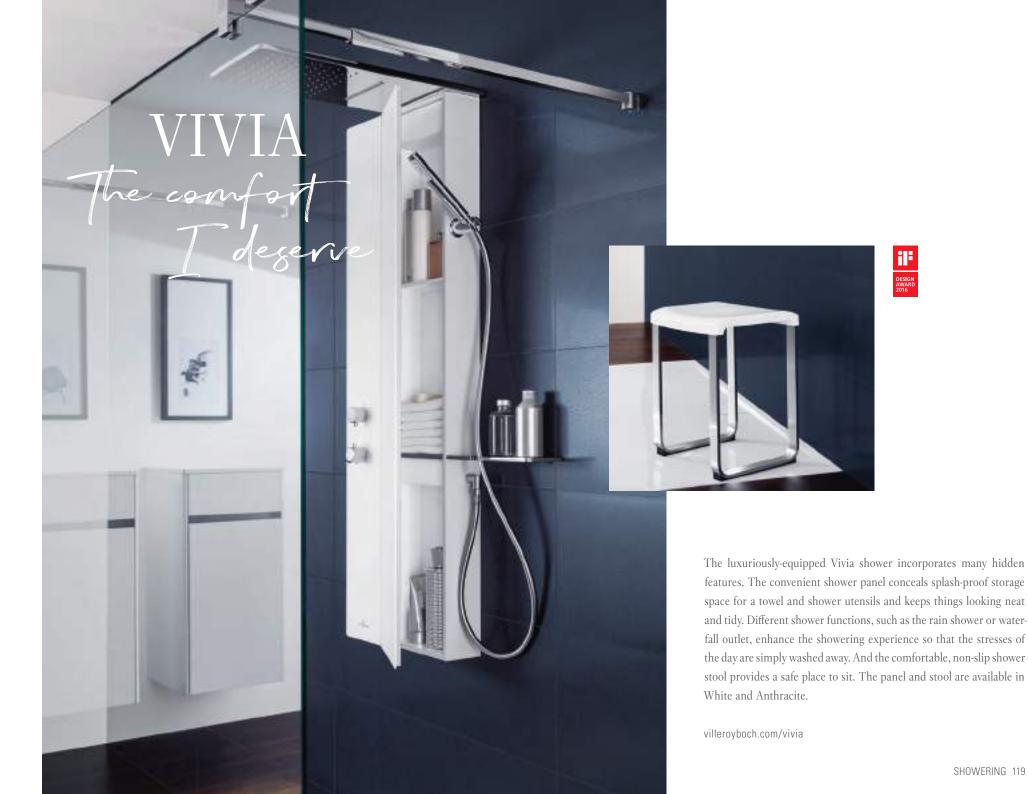

SITTING PRETTY
The practical stool on castors
has hidden storage space and
can simply be pushed under the
console when not in use.

For your second bathroom you're looking for top class comfort as well as timeless design? Then you're going to be delighted by the Vivia bathroom collection, with all its clever functional features for more comfort. Enjoy the advantages of a furniture console with generous shelf space around an extra-deep washbasin. A practical upholstered unit on castors serves as a comfortable seat in addition to offering plenty of storage space. Indulge in the comfort you deserve, discover the Vivia bathroom collection!

#### VIVIA

Vanity washbasin 1300

Vanity washbasin 1000

Vanity washbasin 800

Washbasin 650, 600

DirectFlush washdown WC wall-mounted 410

Stool 370

**Shower panel** 665

Stool on casters 420

Unit on castors 420

**Tall cabinet** 400

Tall cabinet 400

Side cabinet 474

Drawer module 900

Drawer module 900

Drawer module 563