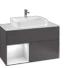

# **VENTICELLO**

A clear design and modern look and feel — the furniture in the Venticello bathroom collection fascinates with minimalist lines and an aesthetic lightness. Whether you prefer an elegant wood structure or trendy glass fronts, the furniture can be adapted to suit your own style and personalised with different handle colours. The decorative contrasts between light and shade on the scratch-resistant glass fronts are particularly stylish, as are the brilliant reflections. Additional colour combinations for the Venticello bathroom collection on page 64.