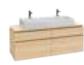

# **VENTICELLO**

A clear design and modern look and feel — the furniture in the Venticello bathroom collection fascinates with minimalist lines and an aesthetic lightness. Whether you prefer an elegant wood structure or trendy glass fronts, the furniture can be adapted to suit your own style and personalised with different handle colours. The decorative contrasts between light and shade on the scratch-resistant glass fronts are particularly stylish, as are the brilliant reflections. Additional colour combinations for the Venticello bathroom collection on page 64.