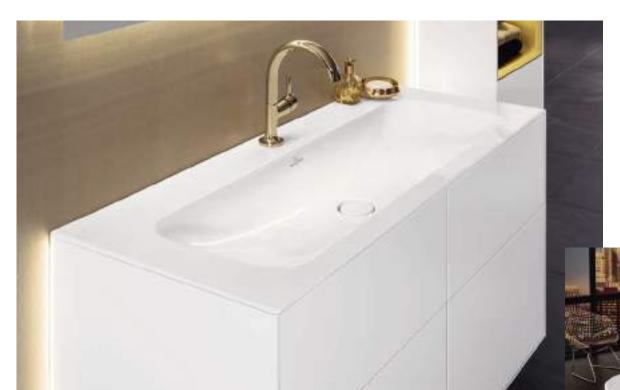

## TEMPTS THE SENSES The elegant blend of the linear edge, sensual sweeping movement and soft, flowing interior attracts attention. The washbasin also looks stylish in the Coal Black BiColour design.

Jeska Hearne STYLIST AND PHOTOGRAPHER

"Fine fabrics such as velvet and silk in silver or gold and high-quality accessories lend your bathroom a seductive charm."

Elegance is more than just beauty. It is also the portrayal of timeless sensuality. The elegant curved lines and sensual details are reflected in the La Belle ceramics. The delicate furniture in White Brilliant Glaze impresses through its external aesthetic, highest manufacturing quality and spacious interior. This is complemented by the comfortable Quaryl® bath, the free-standing model makes an especially extravagant statement. It is also available in a BiColour look with customised panel colour.