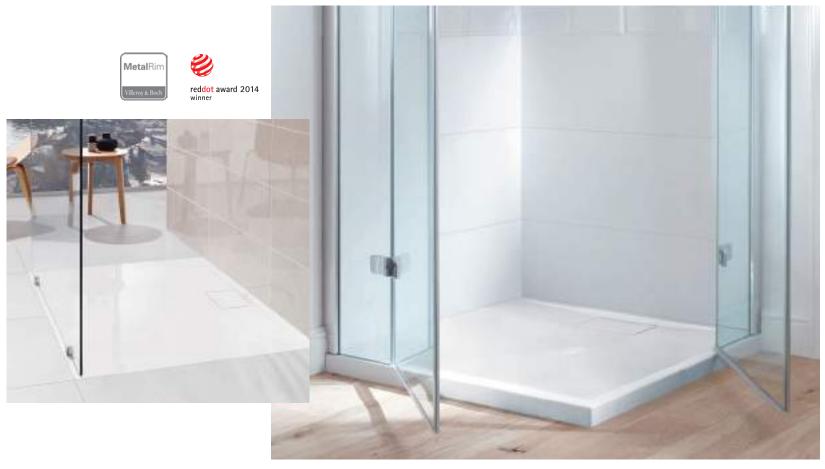

## **SHOWER TRAY COLOURS**

01 White Alpin

4S Brown

96 Star White

3S Grey

DESIGN PLUS

1S Anthracite

The Architectura MetalRim shower trays are ultra-flat, rimless and made of premium acrylic. This generation of shower trays features the first use of the MetalRim technology developed by Villeroy & Boch: the steel reinforcement integrated into the rim area provides maximum material stability. Discover minimalist design and great variety with 31 models in two rim heights and enjoy greater design freedom and excellent value for money.

# 62 models and 3 installation variants