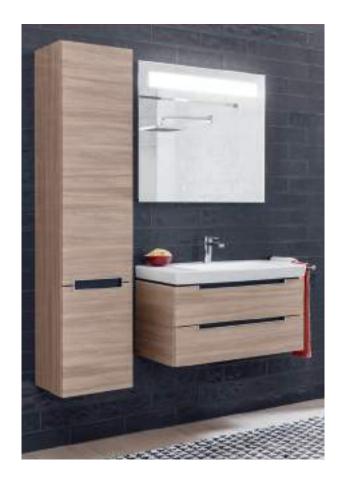

# FINION

The filigree lines of the Finion bathroom collection provide the perfect frame for bathroom furniture that conforms to your requirements. From the design of the front panels and the finish to the lighting effects, many details can be adapted to suit your personal taste. Thanks to the convenient Push-to-Open drawers the furniture has no need for handles. The surfaces in elegant matt colours are finished with four coats of high-quality Premium lacquer. You can find more information on Finion on page 32.

Edges of just 2 mm

Working with high-quality materials calls for maximum care. The wood is meticulously air-dried. The grain, structures and also the surface colours are continuously monitored. Edges and corners are also sealed in accordance with the most stringent criteria. The surface and interiors of all furniture items are completed by dedicated and skilled experts and every production stage is subject to continuing quality controls. You can count on that.

villeroyboch.com/furniture