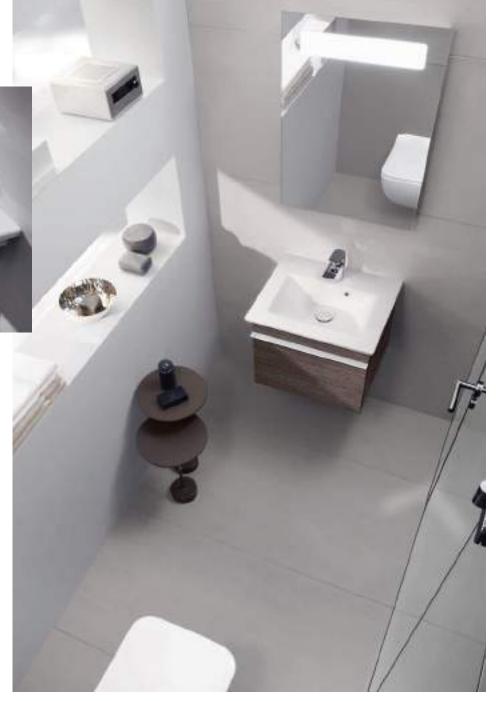

## **GUEST BATHROOMS**

Subway 2.0

Venticello

Aveo New Generation

Memento

Finion

Artis / Legato

Legato

Loop & Friends / Legato

Awesome:
washbasins
in five sizes

THE PERFECT SET-UP Elegant furniture offers practical storage space to ensure that the guest bathroom always looks tidy and spacious.

The Subway 2.0 guest bathrooms offer intelligent solutions for even the smallest room. The compact dimensions of the ceramics and furniture, plus practical accessories, such as the towel holder, ensure maximum comfort, even when space is at a premium. The spacesaving cupboards and shelf systems provide a new design freedom that will make a lasting impression on your guests.

villeroyboch.com/guestbathroom

The beauty of gaving space

Venticello introduces a slimline, graceful look to the guest bathroom. Thanks to the stylish design and the delicate edges, the bathroom appears both inviting and is fully in keeping with the latest trends. Well thought-out functions and clever storage solutions create lots of space for feeling good, even when space is at a premium. The vanity unit for the small washbasin, for example, is available in two heights. While the furniture and handles in the most diverse colours can be combined to suit your own personal taste. For a customised bathroom that won't just be popular with your guests.