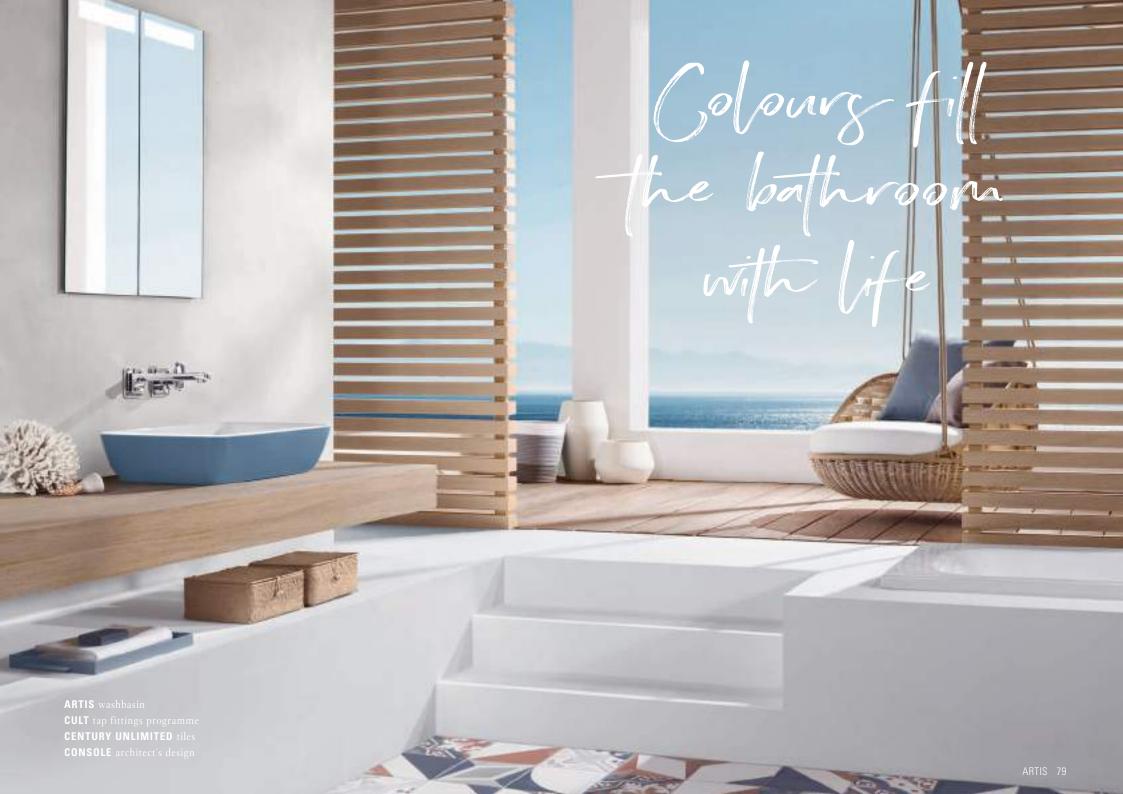

Colours and forms are an expression of personality and a popular way to bring more style to modern interior design. Artis, Villeroy & Boch's premium edition of surface-mounted washbasins, helps you express your personal style. Choose from two shades of white and 15 harmonious colours developed by designer Gesa Hansen and based on the seasonal colours in Paris. Combine your favourite colour with one of four purist, delicate shapes (round, oval, square and rectangular) and use Artis to add your very own personal touch to the bathroom.