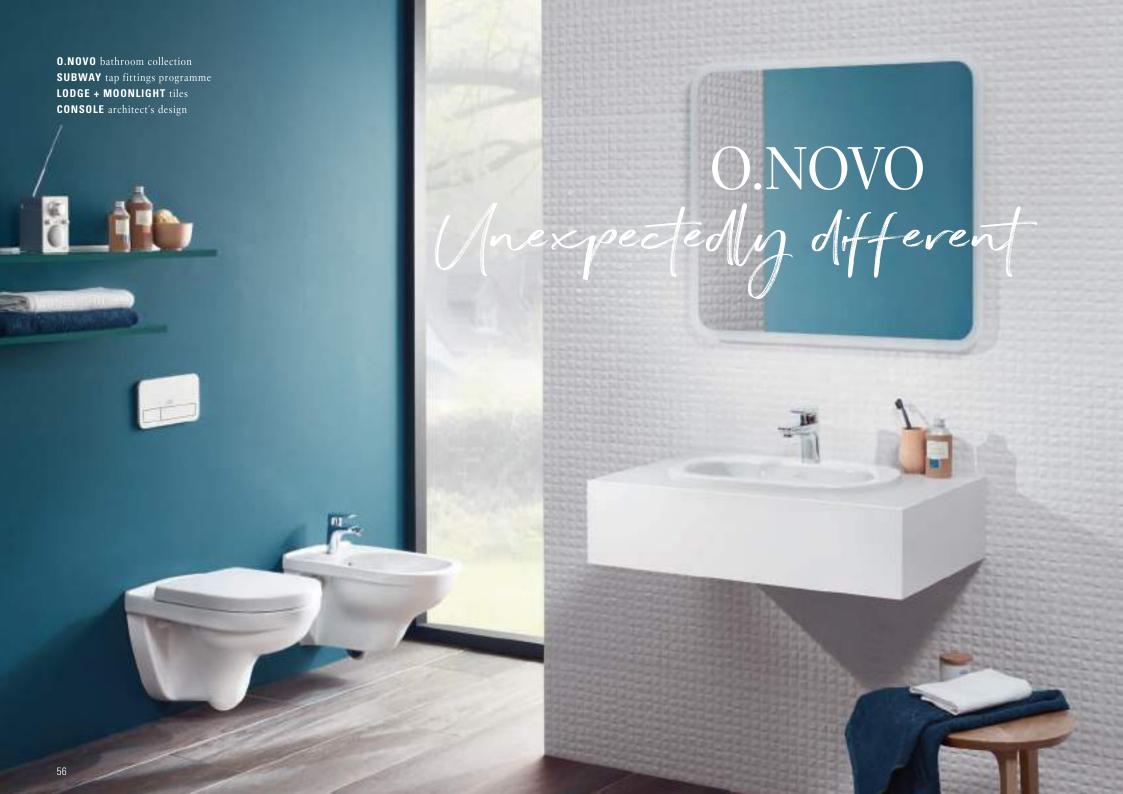

villeroyboch.com/memento

to create your very own dream bathroom. And all this at a surprisingly affordable price.

villeroyboch.com/o.novo

Oliver Schweizer PRODUCT DESIGNER

"The washbasins are characterised by their gentle forms and harmonious proportions. The perfect design for a comfortable and informal atmosphere in the bathroom."

......

Comfortable design - whether round or square

Single people become couples and couples become parents — life never stands still. So it's wonderful to have different ways to adapt to every situation that life throws at us. Subway 2.0 offers diverse combination possibilities for individual bathroom furnishings. The extensive range with either round or straight-lined washbasins adapts to fit every size of room: meaning that even smaller rooms can be used to optimum effect. Particularly practical: the furniture with plenty of storage space and the rimless DirectFlush toilets for optimum hygiene.