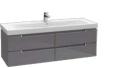

# **VENTICELLO**

A clear design and modern look and feel — the furniture in the Venticello bathroom collection fascinates with minimalist lines and an aesthetic lightness. Whether you prefer an elegant wood structure or trendy glass fronts, the furniture can be adapted to suit your own style and personalised with different handle colours. The decorative contrasts between light and shade on the scratch-resistant glass fronts are particularly stylish, as are the brilliant reflections. Additional colour combinations for the Venticello bathroom collection on page 64.