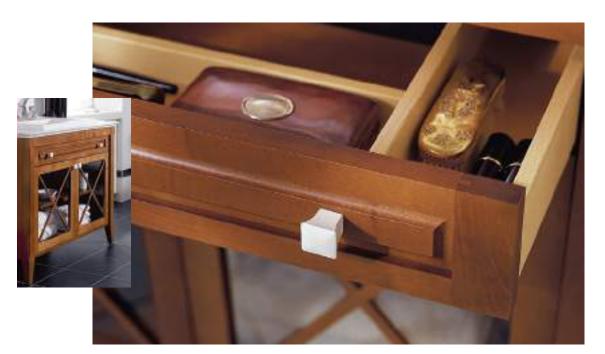

# **HOMMAGE**

The exquisite Hommage bathroom furniture is a testament to its origins. That's because every step is carried out with the most meticulous workmanship and passion. The washbasin countertops made of top quality marble and the ceramic knobs on the drawers demonstrate impeccable style down to the very last detail. More on the Hommage collection on page 40.