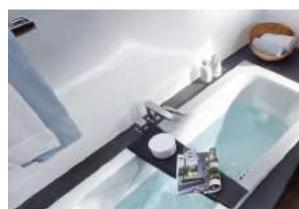

RELAX IN MORE STYLE
From dynamic through to minimalist, from
natural through to elegant – here you will
find the perfect bath for perfect relaxation.

For many people, a leisurely soak in warm water is the ultimate in relaxation. What better way to leave the stress and strain of a hectic day behind than in a soothing tub. The best place to enjoy these moments is in a Villeroy & Boch bath. Whether made of high quality Quaryl® or acrylic — pamper your senses with elegant design and comfortable features and transform your bathroom into your very own personal feel-good oasis.

Perfect design staged in colour

Bring a splash of colour to your bathroom with the free-standing baths from Villeroy & Boch. Choose from more than 200 different panel colours, some of which were also created by designer Gesa Hansen, and make the most of a range of new opportunities to make your individual mark in the bathroom. Discover your very own design highlight from the following collections: Antheus, Aveo New Generation, Finion, La Belle, La Belle Excellence, Loop & Friends, Squaro Edge 12, Squaro Excellence and Theano.