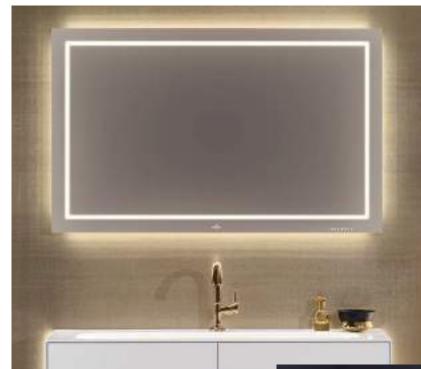

They've got the look!

MORE TO SEE 14

Practical, attractive and a real eye-catcher in the bathroom: discover the mirrors and mirror cabinets from Villeroy & Boch. They are available in all kinds of designs and sizes. Really special: the integrated energy-saving LED lighting with dimmer settings and freely adjustable light colour can be adjusted at any time to suit your requirements — from bright and natural to warm and cosy. And take a look at the More To See 14 mirror with its optional sound system and the clever new My View-In mirror which is set in the wall.

villeroyboch.com/moretosee villeroyboch.com/myview

Since 1748, Villeroy & Boch has never stood still. It has always been committed to staying ahead of the market and to leading the way with its innovative strength. Numerous highly-qualified specialists working in Research and Development at both the company headquarters in Mettlach and locations abroad ensure that this continues. They employ state-of-the-art development and test equipment. Our innovations are designed to improve quality of life. Again and again, these include patented solutions that are only available from Villeroy & Boch. They reduce water consumption, facilitate cleaning, offer greater comfort and highlight our high design standard.