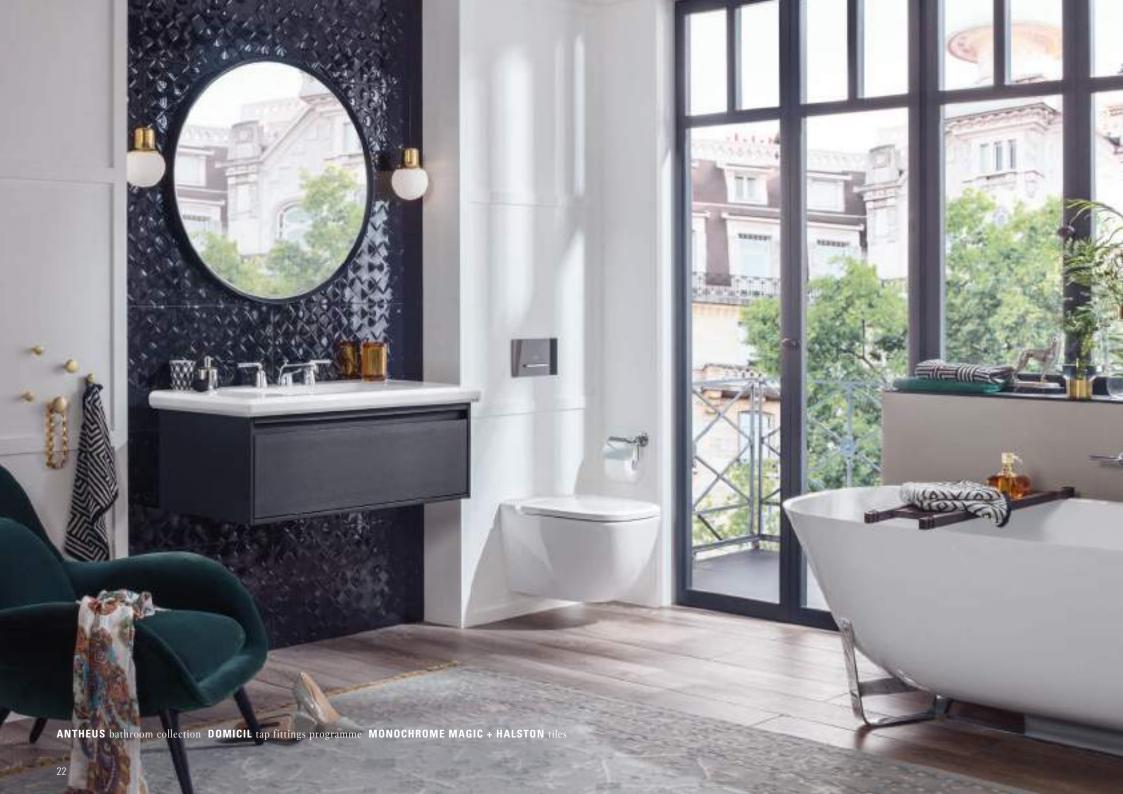

## PERFECT INTERACTION Antheus is a magnificently elegant bathroom collection – from the bathroom ceramics to the cabinets or mirrors, each element radiates stylish beauty.

Every line makes a statement here and each item has enduring value: the Antheus collection reflects the style classics of the Modern age. Premium materials and Art Deco-style geometric contours meet the puristic beauty of Bauhaus design. The clearly-defined edges of the washbasin, toilet and bath come together with a novel faceted effect to create an impression of lightness. Transforming premium ceramic, polished stainless steel, elegant marble and fine wood into a new modern classic — Antheus from Villeroy & Boch. Marvel at its magnificent elegance.

villeroyboch.com/antheus

*Jeska Hearne* Stylist and Photographer

"Layer beautiful and unique accessories for a 'lived in' look in the bathroom." CLEARLY-DEFINED EDGES
The unique faceted effect is to be
found throughout the collection, including
the ceramic and lid of the elegantly
shaped DirectFlush toilet.

An exquisite composition made from glass, marble and stainless steel