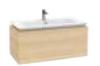

# **VENTICELLO**

A clear design and modern look and feel — the furniture in the Venticello bathroom collection fascinates with minimalist lines and an aesthetic lightness. Whether you prefer an elegant wood structure or trendy glass fronts, the furniture can be adapted to suit your own style and personalised with different handle colours. The decorative contrasts between light and shade on the scratch-resistant glass fronts are particularly stylish, as are the brilliant reflections. Additional colour combinations for the Venticello bathroom collection on page 64.