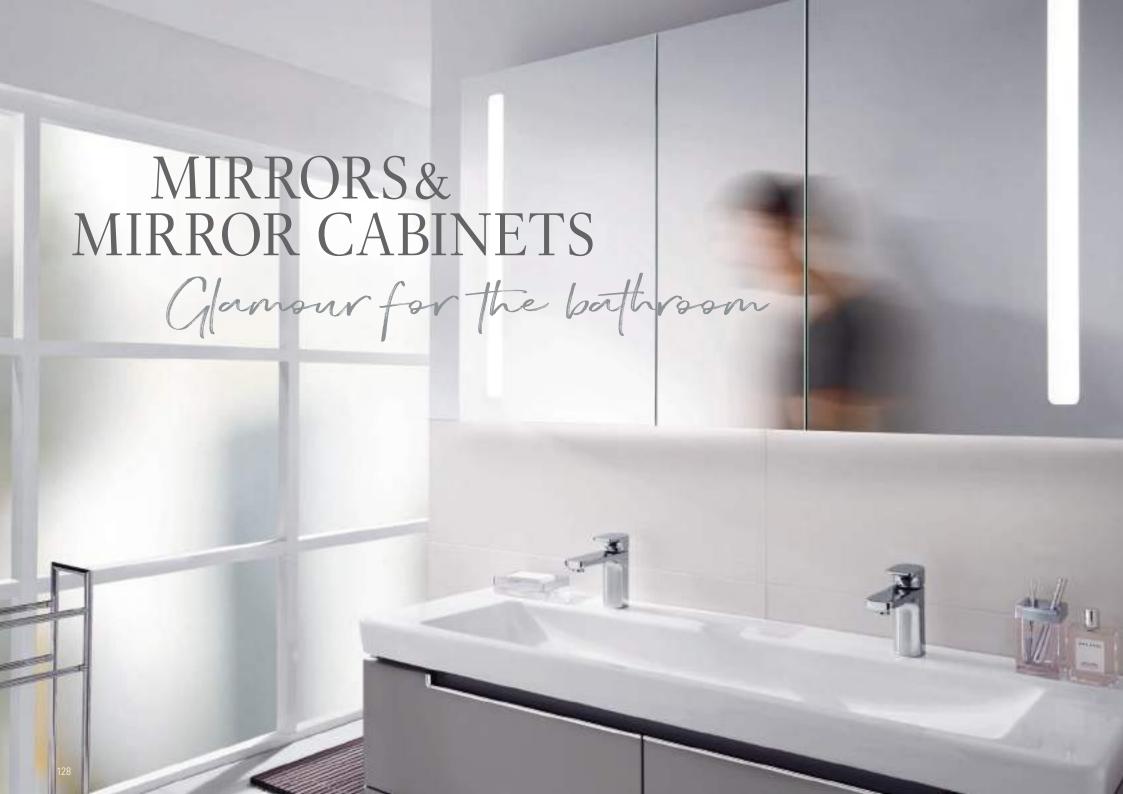

villeroyboch.com/bathroomtaps

STYLISH DESIGN ELEMENTS

The spacious mirror cabinets don't just look good on the outside. A flexible amount of space and extensive range of features allow you to create an interior that is sure to impress.

They've got the look!

MORE TO SEE 14

Practical, attractive and a real eye-catcher in the bathroom: discover the mirrors and mirror cabinets from Villeroy & Boch. They are available in all kinds of designs and sizes. Really special: the integrated energy-saving LED lighting with dimmer settings and freely adjustable light colour can be adjusted at any time to suit your requirements — from bright and natural to warm and cosy. And take a look at the More To See 14 mirror with its optional sound system and the clever new My View-In mirror which is set in the wall.