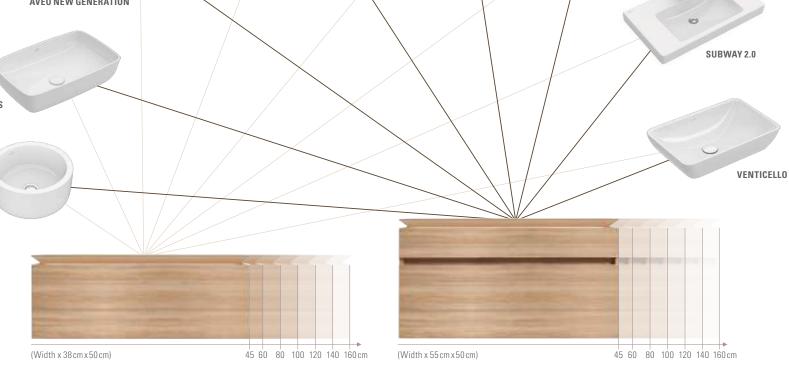

iture programme. The optional LED light strip skilfully underlines the floating effect and acts as a stylish

ambient lighting feature. The handle-free, commodious furniture also comes in the on-trend colour Black Matt Lacquer, offering plenty of



## **LEGATO** furniture finishes











DH Glossy White

MS White Matt

E8 White Wood

PN Elm Impresso

FQ Oak Graphite













N9 Terra Matt

E3 Stone Grey

E1 Santana Oak

FP Glossy Grey

PD Black Matt Lacquer



Deep and
functional basis

# CHOOSE YOUR STYLE Whether with a stylish wooden surface or uni-colour elegance, whether light or dark – you will find the exact colour to suit your bathroom.



## THE LEGATO VANITY UNITS

Setting the scene for your washbasin MEMENTO LOOP & FRIENDS MY NATURE AVEO NEW GENERATION SUBWAY 2.0 ARTIS



**ARCHITECTURA** 





## TIMELESSLY ELEGANT The linear furniture incorporates the clear design language of the ceramics and creates a bathroom with a timeless design.





Patrick Frey
PRODUCT DESIGNER

"The light/dark contrast between the ceramics, furniture, floor and walls lends the room a distinctive character. Contrasting materials generate a high-class, vibrant atmosphere."

.....

Freed from the superfluous, Memento demonstrates consistent, straight lines. The minimalist design of this premium collection stands for maximum aesthetics. The exclusive Bright Oak furniture finish creates tactile and visual contrasts to the ceramics — every touch becomes an experience. The overall impression becomes even more purist with the furniture colour White Matt Lacquer and matching grey glass