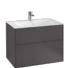

# **VENTICELLO**

A clear design and modern look and feel — the furniture in the Venticello bathroom collection fascinates with minimalist lines and an aesthetic lightness. Whether you prefer an elegant wood structure or trendy glass fronts, the furniture can be adapted to suit your own style and personalised with different handle colours. The decorative contrasts between light and shade on the scratch-resistant glass fronts are particularly stylish, as are the brilliant reflections. Additional colour combinations for the Venticello bathroom collection on page 64.