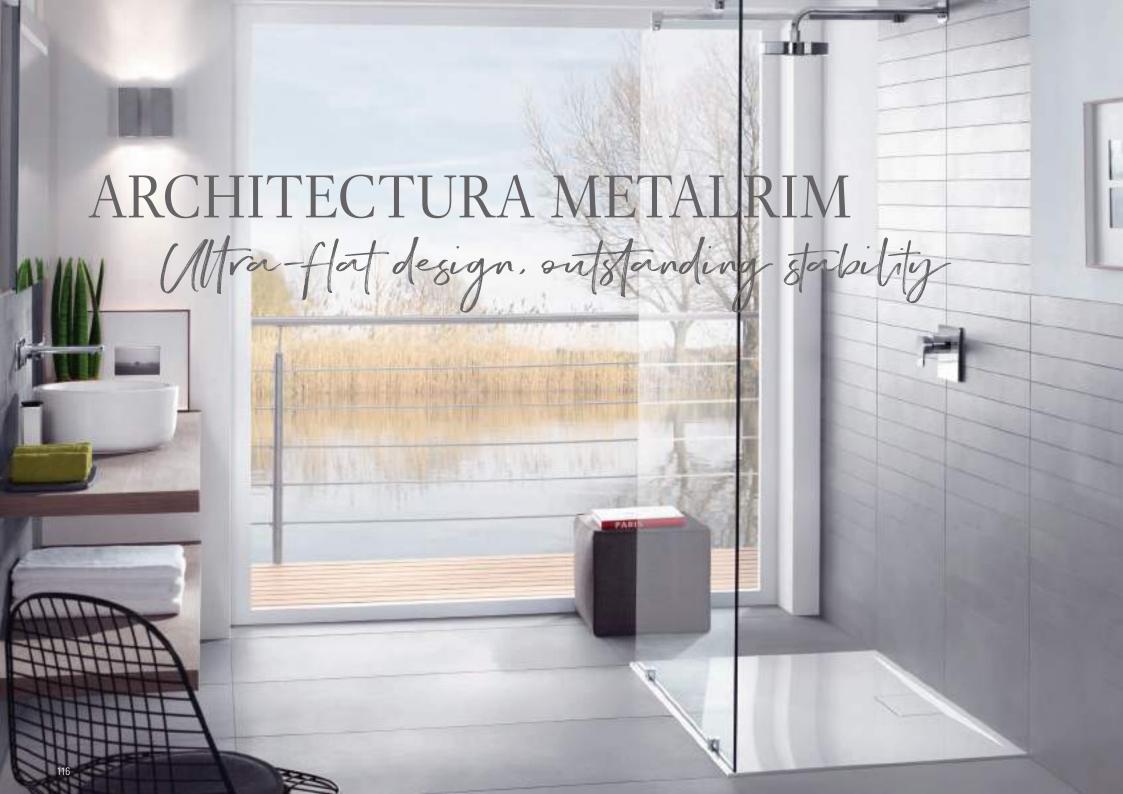

## **SHOWER TRAY COLOURS**

01 White Alpin

4S Brown

96 Star White

3S Grey

DESIGN PLUS

1S Anthracite

The Architectura MetalRim shower trays are ultra-flat, rimless and made of premium acrylic. This generation of shower trays features the first use of the MetalRim technology developed by Villeroy & Boch: the steel reinforcement integrated into the rim area provides maximum material stability. Discover minimalist design and great variety with 31 models in two rim heights and enjoy greater design freedom and excellent value for money.

# 62 models and 3 installation variants

## **SHOWER TRAY COLOURS \***

01 White Alpin

1S Anthracite

villeroyboch.com/architectura\_metalrim

<sup>\*</sup> Selected models also available in matt colours.

The perfect complement to Villeroy & Boch's ceramic range, the ViConnect line now includes the elegant flush plates M300/E300. Together with the current models of the 200 range, these now open up even greater scope for personalised bathroom design. Available in different colour and material combinations, their puristic design with raised or flush-fitting installation will blend harmoniously into any bathroom. Find out more about the all-round solutions in proven Villeroy & Boch quality. Everything from a single source and "Made in Germany".