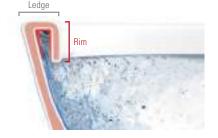

CONVENTIONAL TOILETS
with rim | with ledge

RIMLESS TOILETS
without rim | without ledge

RIMLESS DIRECTFLUSH TOILETS
without rim | with ledge