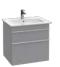

# **VENTICELLO**

A clear design and modern look and feel — the furniture in the Venticello bathroom collection fascinates with minimalist lines and an aesthetic lightness. Whether you prefer an elegant wood structure or trendy glass fronts, the furniture can be adapted to suit your own style and personalised with different handle colours. The decorative contrasts between light and shade on the scratch-resistant glass fronts are particularly stylish, as are the brilliant reflections. Additional colour combinations for the Venticello bathroom collection on page 64.