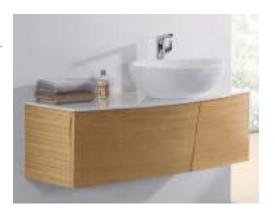

Modern, deficate lines AVEO NEW GENERATION bathroom collection L'AURA tap fittings programme **UPPER SIDE** tiles AVEO NEW GENERATION

A modern interpretation of natural aesthetics

Distinctive forms with contemporary flair: originally designed by Conran & Partners exclusively for Villeroy & Boch, Aveo New Generation offers light, organic washbasins, a free-standing bath and furniture in a natural look. The curved fronts harmoniously complement the oval form of the ceramics. Materials such as real wood veneer and the Glossy White Lacquer finish emphasise the high-class design.

villeroyboch.com/aveonewgeneration

Gesa Hansen
DESIGNER

"By combining the wooden furniture with green plants, this collection generates an extraordinary harmony that we know from Japanese Zen bathrooms."

The gentle oval radiates tranquitity

INNER CALM
Behind the curved fronts of the furniture, an intelligently subdivided storage area is revealed where towels, cosmetics and many other bathroom utensils can be kept within easy reach.

NATURAL FINISHES

Whether high-quality real-wood veneer or classy white - the furniture range continues the organic design language of the ceramics and emphasises the calm mood of the collection.

**AVEO NEW GENERATION** 