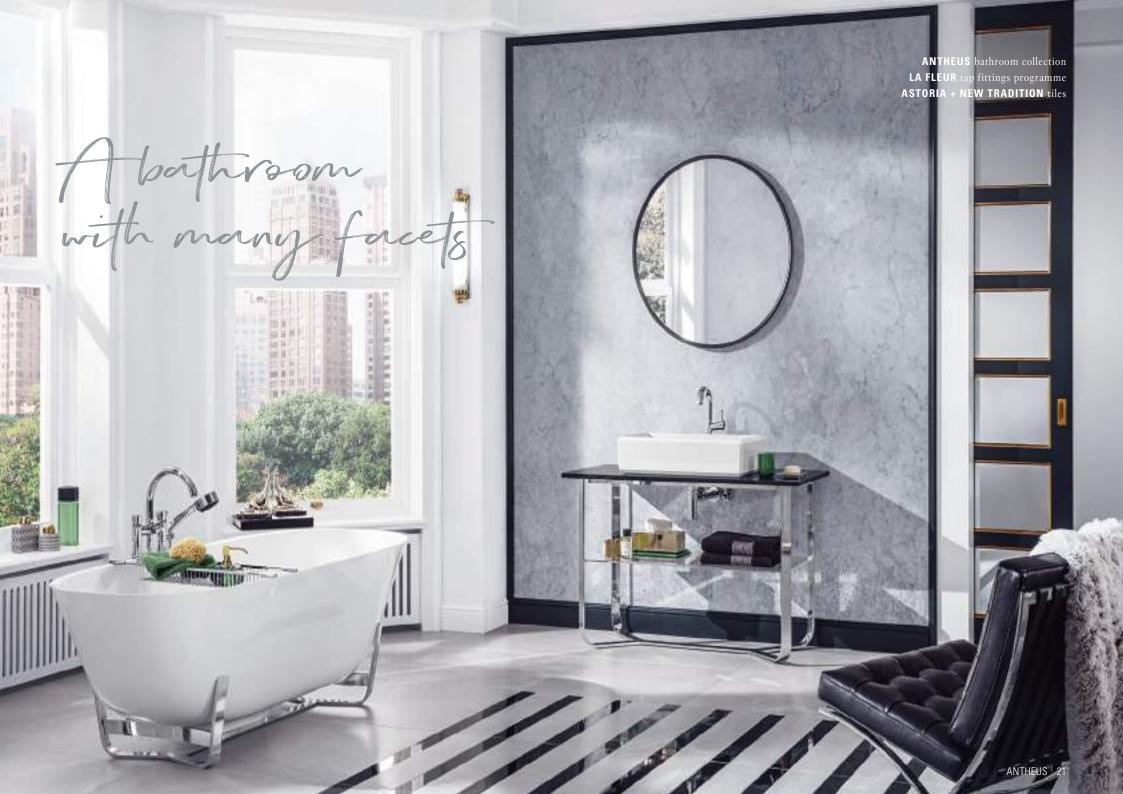

## PERFECT INTERACTION Antheus is a magnificently elegant bathroom collection – from the bathroom ceramics to the cabinets or mirrors, each element radiates stylish beauty.

Every line makes a statement here and each item has enduring value: the Antheus collection reflects the style classics of the Modern age. Premium materials and Art Deco-style geometric contours meet the puristic beauty of Bauhaus design. The clearly-defined edges of the washbasin, toilet and bath come together with a novel faceted effect to create an impression of lightness. Transforming premium ceramic, polished stainless steel, elegant marble and fine wood into a new modern classic — Antheus from Villeroy & Boch. Marvel at its magnificent elegance.

villeroyboch.com/antheus

*Jeska Hearne* Stylist and Photographer

"Layer beautiful and unique accessories for a 'lived in' look in the bathroom." CLEARLY-DEFINED EDGES
The unique faceted effect is to be
found throughout the collection, including
the ceramic and lid of the elegantly
shaped DirectFlush toilet.

An exquisite composition made from glass, marble and stainless steel

### A STYLISH BATHING EXPERIENCE

The Antheus bath looks like a beautifully mounted diamond in its polished stainless steel frame. Its ergonomic shape is crafted from premium Quaryl® and it is available with optional ViFlow+ electronic outlet.

### SOPHISTICATED STORAGE SOLUTIONS

Sleek fronts with elegant real wood veneers give the Antheus furniture its distinctive character. Its sophisticated storage space concept offers plenty of room for towels and any other utensils needed in the bathroom.

### FURNISH IN STYLE

High-quality Quaryl® also enables the characteristic faceted edge to be realised on the rim, too. The Theano bath also includes this element, making it a perfect aesthetic match to the Antheus collection. See page 89.