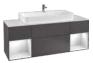

### SOPHISTICATED STORAGE SOLUTIONS

Sleek fronts with elegant real wood veneers give the Antheus furniture its distinctive character. Its sophisticated storage space concept offers plenty of room for towels and any other utensils needed in the bathroom.

### FURNISH IN STYLE

High-quality Quaryl® also enables the characteristic faceted edge to be realised on the rim, too. The Theano bath also includes this element, making it a perfect aesthetic match to the Antheus collection. See page 89.