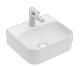

DELICATE LIGHTNESS

Thanks to our novel TitanCeram material, it is now possible for the first time to manufacture products with extremely thin walls for incomparable design creations. With Artis, for example, we have created a fine form, just 8 mm thick, that lends the washbasins an especially delicate appearance.

Colours and forms are an expression of personality and a popular way to bring more style to modern interior design. Artis, Villeroy & Boch's premium edition of surface-mounted washbasins, helps you express your personal style. Choose from two shades of white and 15 harmonious colours developed by designer Gesa Hansen and based on the seasonal colours in Paris. Combine your favourite colour with one of four purist, delicate shapes (round, oval, square and rectangular) and use Artis to add your very own personal touch to the bathroom.

#### PURIST DESIGN

The delicate, clear forms of this edition highlight the premium character. They stand for truly special bathrooms.

Bathrooms are as different as the people who use them. However, there is an ideal washing area for each and every one of them. Whether you have a lot of space or just a little, whether you prefer round or square forms — Loop & Friends adapts to your style and requirements. The perfect match: Loop & Friends baths. See page 96.