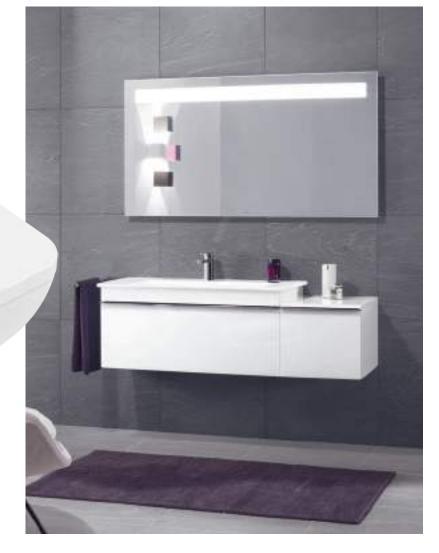

**VENTICELLO** bathroom collection JUST tap fittings programme **OREGON** tiles VENTICELLO Design the perfect line

### VERSATILE DESIGN

The washbasins' elegant appearance is characterised by slim walls and thin edges.
Thanks to a wide range of shapes and sizes, the ceramics open up a great deal of scope for personal design.

Venticello is the modern bathroom collection for trend-conscious aesthetes. It combines form and function in a manner that is sure to impress: at first glance, the bathroom appears very slender and straightforward, but on closer inspection, it is amazingly spacious with a wealth of clever details. Experience a unique sense of space and be delighted in every respect.