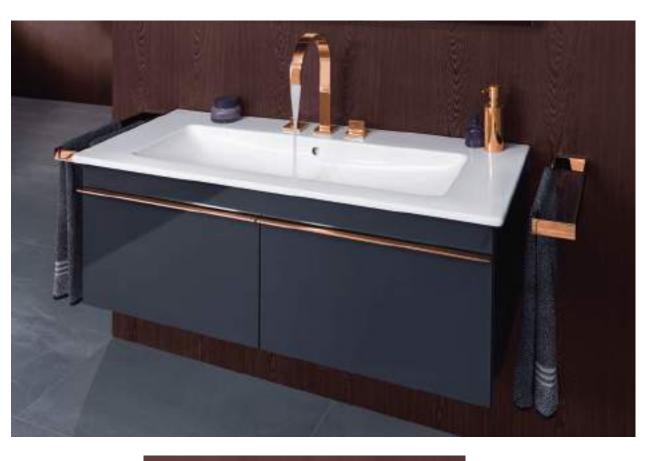

**VENTICELLO** bathroom collection JUST tap fittings programme **OREGON** tiles VENTICELLO Design the perfect line

### VERSATILE DESIGN

The washbasins' elegant appearance is characterised by slim walls and thin edges.
Thanks to a wide range of shapes and sizes, the ceramics open up a great deal of scope for personal design.

Venticello is the modern bathroom collection for trend-conscious aesthetes. It combines form and function in a manner that is sure to impress: at first glance, the bathroom appears very slender and straightforward, but on closer inspection, it is amazingly spacious with a wealth of clever details. Experience a unique sense of space and be delighted in every respect.

villeroyboch.com/venticello

Oliver Schweizer
PRODUCT DESIGNER

"Delicate horizontal lines lend the collection an air of lightness, while generous shelves and plenty of storage space ensure that it is extremely practical."

Understated handles

GENEROUSLY PROPORTIONED

New cupboard units provide additional shelf space in the bathroom, as well as generous storage opportunities.

## The different furniture finishes and handles can be combined to suit your personal taste. In particular, the exclusive Venticello glass surfaces give the furniture an air of distinctive refinement. The vanity units are optionally available with one or two drawers - and, from a width of 120 cm,

even with twice the number of drawers.

CUSTOM-MADE FURNITURE

Extra-deep washbasin

*Jeska Hearne* STYLIST AND PHOTOGRAPHER

"With a spacious, comfortable bathroom you can extend your living space and escape for a while."