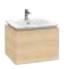

# **VENTICELLO**

A clear design and modern look and feel — the furniture in the Venticello bathroom collection fascinates with minimalist lines and an aesthetic lightness. Whether you prefer an elegant wood structure or trendy glass fronts, the furniture can be adapted to suit your own style and personalised with different handle colours. The decorative contrasts between light and shade on the scratch-resistant glass fronts are particularly stylish, as are the brilliant reflections. Additional colour combinations for the Venticello bathroom collection on page 64.