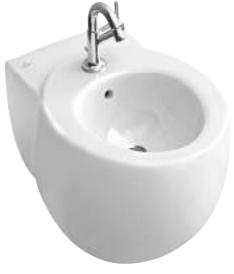

Handwashbasin

wall-mounted 370

wall-mounted 370

**Bidet** floor-standing 370

DirectFlush washdown WC wall-mounted 370

DirectFlush washdown WC wall-mounted 370

Washdown WC wall-mounted 370

DirectFlush washdown WC wall-mounted 350