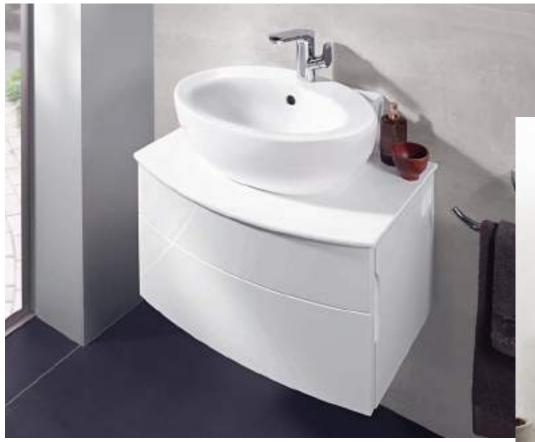

## TEMPTS THE SENSES The elegant blend of the linear edge, sensual sweeping movement and soft, flowing interior attracts attention. The washbasin also looks stylish in the Coal Black BiColour design.

Jeska Hearne STYLIST AND PHOTOGRAPHER

"Fine fabrics such as velvet and silk in silver or gold and high-quality accessories lend your bathroom a seductive charm."

Elegance is more than just beauty. It is also the portrayal of timeless sensuality. The elegant curved lines and sensual details are reflected in the La Belle ceramics. The delicate furniture in White Brilliant Glaze impresses through its external aesthetic, highest manufacturing quality and spacious interior. This is complemented by the comfortable Quaryl® bath, the free-standing model makes an especially extravagant statement. It is also available in a BiColour look with customised panel colour.