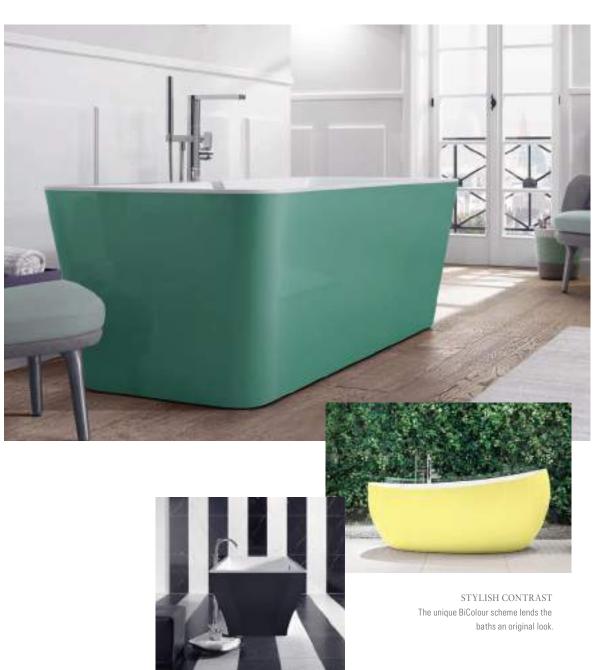

Perfect design staged in colour

Bring a splash of colour to your bathroom with the free-standing baths from Villeroy & Boch. Choose from more than 200 different panel colours, some of which were also created by designer Gesa Hansen, and make the most of a range of new opportunities to make your individual mark in the bathroom. Discover your very own design highlight from the following collections: Antheus, Aveo New Generation, Finion, La Belle, La Belle Excellence, Loop & Friends, Squaro Edge 12, Squaro Excellence and Theano.