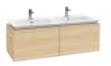

# **VENTICELLO**

A clear design and modern look and feel — the furniture in the Venticello bathroom collection fascinates with minimalist lines and an aesthetic lightness. Whether you prefer an elegant wood structure or trendy glass fronts, the furniture can be adapted to suit your own style and personalised with different handle colours. The decorative contrasts between light and shade on the scratch-resistant glass fronts are particularly stylish, as are the brilliant reflections. Additional colour combinations for the Venticello bathroom collection on page 64.

#### **VENTICELLO** furniture finishes

DH Glossy White

MS White Matt

E8 White Wood

PN Elm Impresso

N9 Terra Matt E3 Stone Grey

FP Glossy Grey

E1 Santana Oak

FQ Oak Graphite

PD Black Matt Lacquer

RE Glass, Glossy White

RA Glass, Glossy Grey

RT Glass, Terra

RF Glass, Black