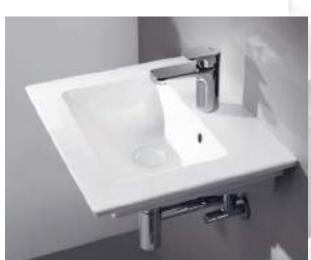

## PERFECT INTERACTION Antheus is a magnificently elegant bathroom collection – from the bathroom ceramics to the cabinets or mirrors, each element radiates stylish beauty.

Every line makes a statement here and each item has enduring value: the Antheus collection reflects the style classics of the Modern age. Premium materials and Art Deco-style geometric contours meet the puristic beauty of Bauhaus design. The clearly-defined edges of the washbasin, toilet and bath come together with a novel faceted effect to create an impression of lightness. Transforming premium ceramic, polished stainless steel, elegant marble and fine wood into a new modern classic — Antheus from Villeroy & Boch. Marvel at its magnificent elegance.

villeroyboch.com/antheus

*Jeska Hearne* Stylist and Photographer

"Layer beautiful and unique accessories for a 'lived in' look in the bathroom." CLEARLY-DEFINED EDGES
The unique faceted effect is to be
found throughout the collection, including
the ceramic and lid of the elegantly
shaped DirectFlush toilet.