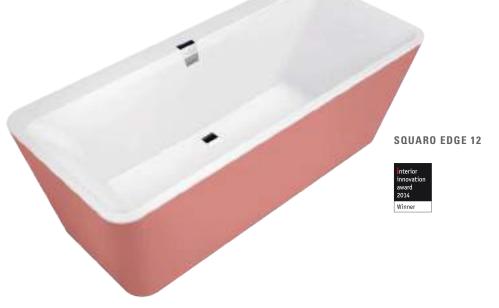

villeroyboch.com/visound

Squaro Edge 12 combines bathing comfort and discerning requirements to produce consummate aesthetics. The unique Quaryl® bath has impressively clear lines and a sophisticated look. The highlight is the narrow edge — just 12 mm wide — which also sets the standard in terms of stylish design. Whether free-standing in the room or built-in: with its incomparable sense of lightness, this bath is an inviting place to relax and while away the time.

The Squaro Edge 12 bath is also available as Colour on Demand in more than 200 colours. See page 90.

MORE SPACE
The trapezoid baths are particularly space-efficient.
However, there's still plenty of room for two thanks to their generous inner dimensions.