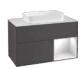

# **VENTICELLO**

A clear design and modern look and feel — the furniture in the Venticello bathroom collection fascinates with minimalist lines and an aesthetic lightness. Whether you prefer an elegant wood structure or trendy glass fronts, the furniture can be adapted to suit your own style and personalised with different handle colours. The decorative contrasts between light and shade on the scratch-resistant glass fronts are particularly stylish, as are the brilliant reflections. Additional colour combinations for the Venticello bathroom collection on page 64.

#### VENTICELLO

Vanity washbasin

Vanity washbasin

Vanity washbasin

Vanity washbasin

Vanity washbasin

Washbasin 650, 600

Handwashbasin

Vanity unit 466

Vanity unit 1153

Vanity unit 1153

Vanity unit

Vanity unit 1257

Vanity unit 1257

Vanity unit

953, 753