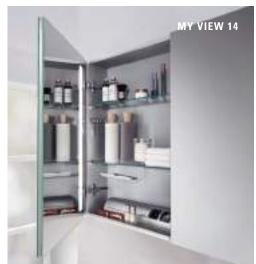

villeroyboch.com/bathroomtaps

STYLISH DESIGN ELEMENTS

The spacious mirror cabinets don't just look good on the outside. A flexible amount of space and extensive range of features allow you to create an interior that is sure to impress.

They've got the look!

MORE TO SEE 14

Practical, attractive and a real eye-catcher in the bathroom: discover the mirrors and mirror cabinets from Villeroy & Boch. They are available in all kinds of designs and sizes. Really special: the integrated energy-saving LED lighting with dimmer settings and freely adjustable light colour can be adjusted at any time to suit your requirements — from bright and natural to warm and cosy. And take a look at the More To See 14 mirror with its optional sound system and the clever new My View-In mirror which is set in the wall.

villeroyboch.com/moretosee villeroyboch.com/myview

Since 1748, Villeroy & Boch has never stood still. It has always been committed to staying ahead of the market and to leading the way with its innovative strength. Numerous highly-qualified specialists working in Research and Development at both the company headquarters in Mettlach and locations abroad ensure that this continues. They employ state-of-the-art development and test equipment. Our innovations are designed to improve quality of life. Again and again, these include patented solutions that are only available from Villeroy & Boch. They reduce water consumption, facilitate cleaning, offer greater comfort and highlight our high design standard.