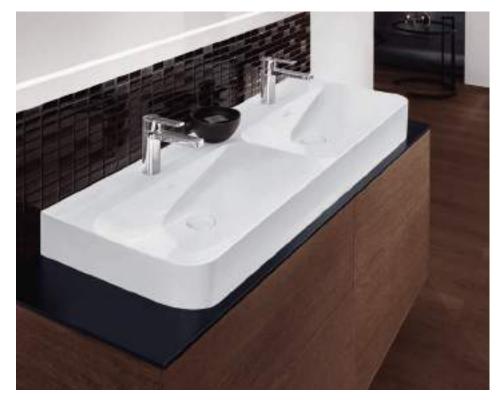

## PERFECT INTERACTION Antheus is a magnificently elegant bathroom collection – from the bathroom ceramics to the cabinets or mirrors, each element radiates stylish beauty.

Every line makes a statement here and each item has enduring value: the Antheus collection reflects the style classics of the Modern age. Premium materials and Art Deco-style geometric contours meet the puristic beauty of Bauhaus design. The clearly-defined edges of the washbasin, toilet and bath come together with a novel faceted effect to create an impression of lightness. Transforming premium ceramic, polished stainless steel, elegant marble and fine wood into a new modern classic — Antheus from Villeroy & Boch. Marvel at its magnificent elegance.

villeroyboch.com/antheus

*Jeska Hearne* Stylist and Photographer

"Layer beautiful and unique accessories for a 'lived in' look in the bathroom." CLEARLY-DEFINED EDGES
The unique faceted effect is to be
found throughout the collection, including
the ceramic and lid of the elegantly
shaped DirectFlush toilet.

An exquisite composition made from glass, marble and stainless steel