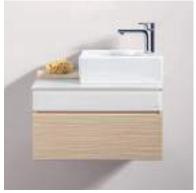

DELICATE LIGHTNESS

Thanks to our novel TitanCeram material, it is now possible for the first time to manufacture products with extremely thin walls for incomparable design creations. With Artis, for example, we have created a fine form, just 8 mm thick, that lends the washbasins an especially delicate appearance.

Colours and forms are an expression of personality and a popular way to bring more style to modern interior design. Artis, Villeroy & Boch's premium edition of surface-mounted washbasins, helps you express your personal style. Choose from two shades of white and 15 harmonious colours developed by designer Gesa Hansen and based on the seasonal colours in Paris. Combine your favourite colour with one of four purist, delicate shapes (round, oval, square and rectangular) and use Artis to add your very own personal touch to the bathroom.