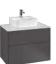

# **VENTICELLO**

A clear design and modern look and feel — the furniture in the Venticello bathroom collection fascinates with minimalist lines and an aesthetic lightness. Whether you prefer an elegant wood structure or trendy glass fronts, the furniture can be adapted to suit your own style and personalised with different handle colours. The decorative contrasts between light and shade on the scratch-resistant glass fronts are particularly stylish, as are the brilliant reflections. Additional colour combinations for the Venticello bathroom collection on page 64.

#### VENTICELLO

Vanity washbasin

Vanity washbasin

Vanity washbasin

Vanity washbasin

Vanity washbasin

Washbasin 650, 600

Handwashbasin

Vanity unit 466

Vanity unit 1153

Vanity unit 1153

Vanity unit

Vanity unit 1257

Vanity unit 1257

Vanity unit

953, 753