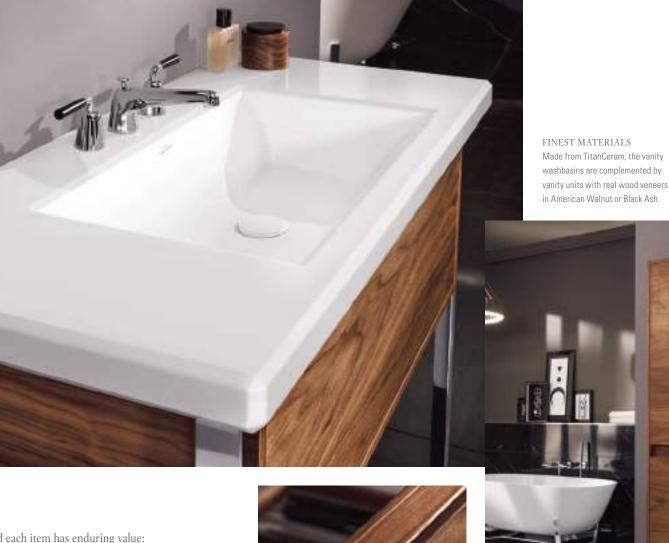

Still, expectations of comfort and functionality, of design and hygiene, are on the rise. And technology continues to evolve as well. That is why we are already working to make the bathroom even more beautiful and better for you. Today, we are pleased to present one of our latest developments: TitanCeram. A high-quality material that permits impressively delicate, strong bathroom ceramics — and thus a completely new language of design. Discover the numerous innovations Villeroy & Boch has to offer, and join us as we enter the future of the bathroom.

## PERFECT INTERACTION Antheus is a magnificently elegant bathroom collection – from the bathroom ceramics to the cabinets or mirrors, each element radiates stylish beauty.

Every line makes a statement here and each item has enduring value: the Antheus collection reflects the style classics of the Modern age. Premium materials and Art Deco-style geometric contours meet the puristic beauty of Bauhaus design. The clearly-defined edges of the washbasin, toilet and bath come together with a novel faceted effect to create an impression of lightness. Transforming premium ceramic, polished stainless steel, elegant marble and fine wood into a new modern classic — Antheus from Villeroy & Boch. Marvel at its magnificent elegance.