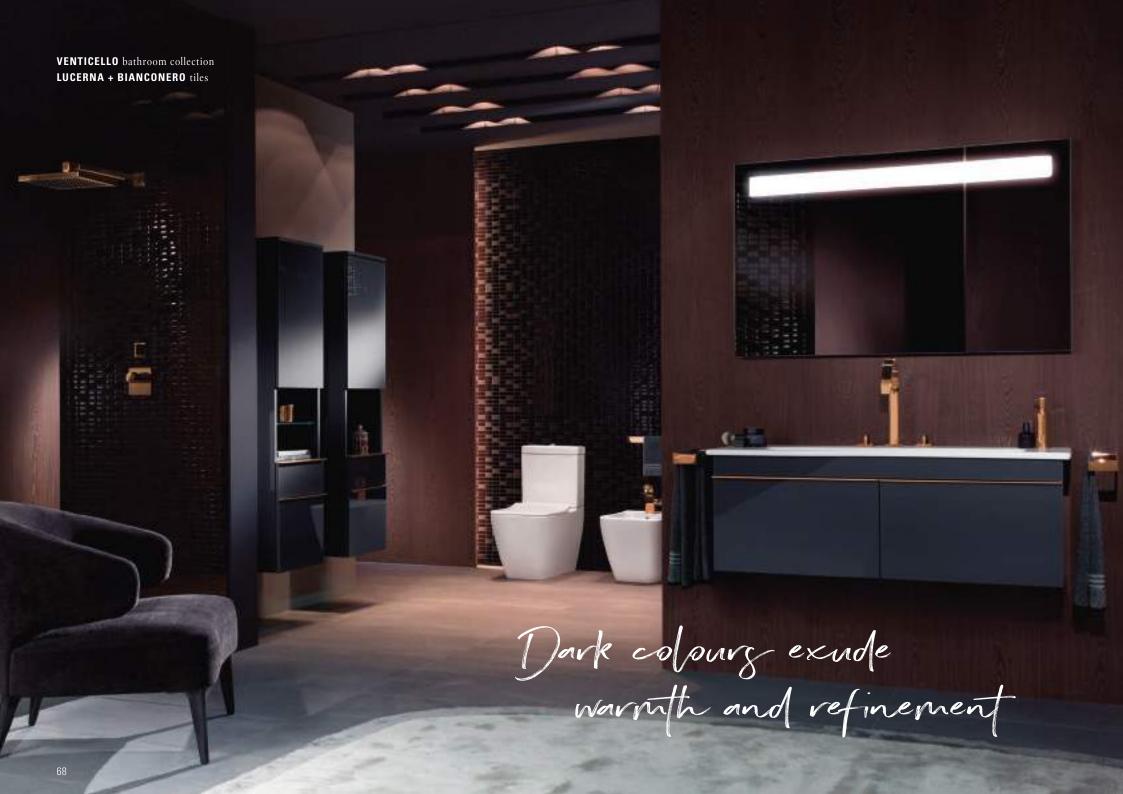

**VENTICELLO** bathroom collection JUST tap fittings programme **OREGON** tiles VENTICELLO Design the perfect line

Venticello is the modern bathroom collection for trend-conscious aesthetes. It combines form and function in a manner that is sure to impress: at first glance, the bathroom appears very slender and straightforward, but on closer inspection, it is amazingly spacious with a wealth of clever details. Experience a unique sense of space and be delighted in every respect.