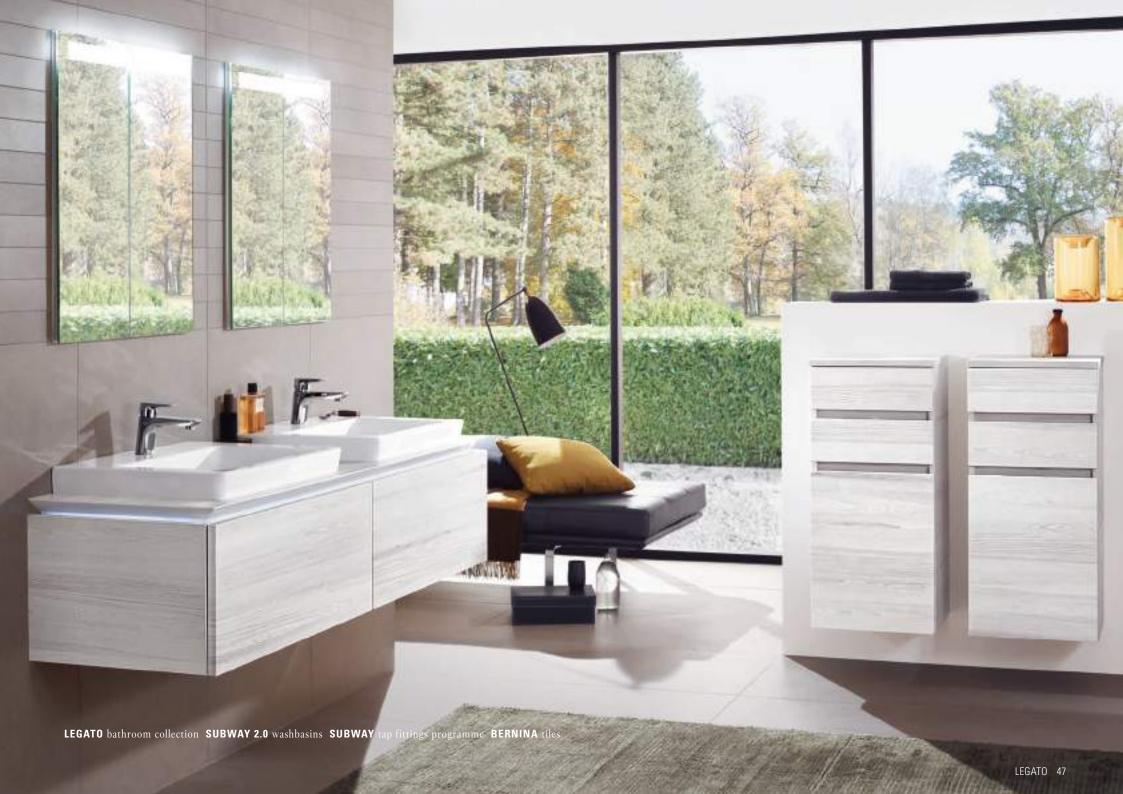

**LEGATO** bathroom collection JUST tap fittings programme **ASTORIA** tiles

LEGATO (Anique, both day and night

Oliver Schweizer PRODUCT DESIGNER

"With light sources that can be set according to the time of day, you can perfectly illuminate the room or alternatively generate a relaxing ambience."

......

STYLISH EDGE The striking, sloping sides create an exciting contrast to the furniture. The washbasin appears to float above it, especially when combined with optional LED illumination.

scope for combination – for a bathroom that's as unique as your style.

villeroyboch.com/legato

Clear-cut and timelessly modern, Legato is a complete bathroom collection for a sophisticated style. The expressive ceramic washbasin complements the successful furniture programme. The optional LED light strip skilfully underlines the floating effect and acts as a stylish

ambient lighting feature. The handle-free, commodious furniture also comes in the on-trend colour Black Matt Lacquer, offering plenty of