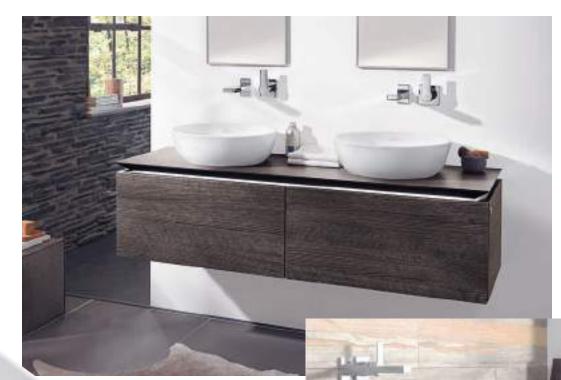

## TEMPTS THE SENSES The elegant blend of the linear edge, sensual sweeping movement and soft, flowing interior attracts attention. The washbasin also looks stylish in the Coal Black BiColour design.

Jeska Hearne STYLIST AND PHOTOGRAPHER

"Fine fabrics such as velvet and silk in silver or gold and high-quality accessories lend your bathroom a seductive charm."

Elegance is more than just beauty. It is also the portrayal of timeless sensuality. The elegant curved lines and sensual details are reflected in the La Belle ceramics. The delicate furniture in White Brilliant Glaze impresses through its external aesthetic, highest manufacturing quality and spacious interior. This is complemented by the comfortable Quaryl® bath, the free-standing model makes an especially extravagant statement. It is also available in a BiColour look with customised panel colour.