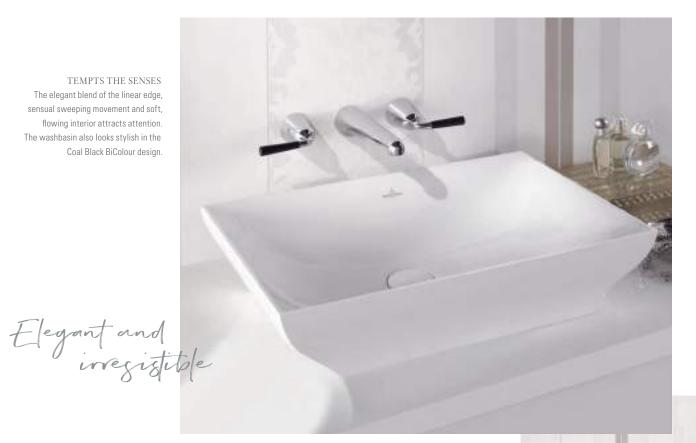

## TEMPTS THE SENSES The elegant blend of the linear edge, sensual sweeping movement and soft, flowing interior attracts attention. The washbasin also looks stylish in the Coal Black BiColour design.

Jeska Hearne STYLIST AND PHOTOGRAPHER