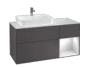

# **VENTICELLO**

A clear design and modern look and feel — the furniture in the Venticello bathroom collection fascinates with minimalist lines and an aesthetic lightness. Whether you prefer an elegant wood structure or trendy glass fronts, the furniture can be adapted to suit your own style and personalised with different handle colours. The decorative contrasts between light and shade on the scratch-resistant glass fronts are particularly stylish, as are the brilliant reflections. Additional colour combinations for the Venticello bathroom collection on page 64.

# LEGATO

Impressively sleek, the Legato bathroom furniture fascinates with sophisticated details such as LED lighting beneath the washbasin countertop.

Together with the bevelled edges, this creates the impression of lightness, as if the countertop were floating. Handle-free fronts complete the straight lined look perfectly. Discover more on Legato on page 44.