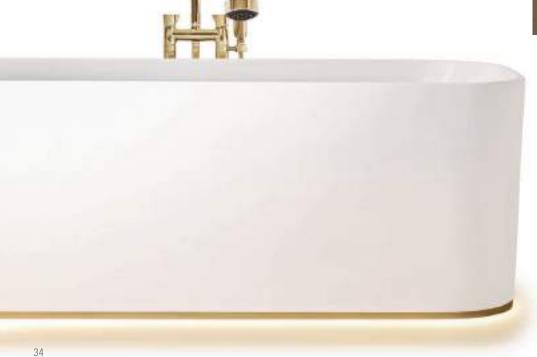

### A UNIQUE STYLE STATEMENT

An optional illuminated strip around the base of the bath makes it appear to float on a pedestal of light.

DELICATE APPEARANCE
The delicate ceramics are impressive
from every angle. Extremely thin
and yet exceptionally strong edges
and walls lend the washbasins a
sense of minimalist elegance.

Champagne

Chrome

The Finion bath is available as Colour on Demand in more than 200 colours, see page 90.