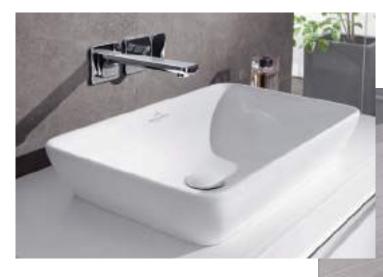

## PERFECT INTERACTION Antheus is a magnificently elegant bathroom collection – from the bathroom ceramics to the cabinets or mirrors, each element radiates stylish beauty.

Every line makes a statement here and each item has enduring value: the Antheus collection reflects the style classics of the Modern age. Premium materials and Art Deco-style geometric contours meet the puristic beauty of Bauhaus design. The clearly-defined edges of the washbasin, toilet and bath come together with a novel faceted effect to create an impression of lightness. Transforming premium ceramic, polished stainless steel, elegant marble and fine wood into a new modern classic — Antheus from Villeroy & Boch. Marvel at its magnificent elegance.

villeroyboch.com/antheus

*Jeska Hearne* Stylist and Photographer

"Layer beautiful and unique accessories for a 'lived in' look in the bathroom." CLEARLY-DEFINED EDGES
The unique faceted effect is to be
found throughout the collection, including
the ceramic and lid of the elegantly
shaped DirectFlush toilet.