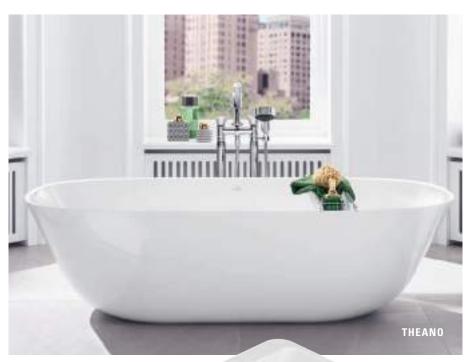

### FURNISH IN STYLE

High-quality Quaryl® also enables the characteristic faceted edge to be realised on the rim, too. The Theano bath also includes this element, making it a perfect aesthetic match to the Antheus collection. See page 89.