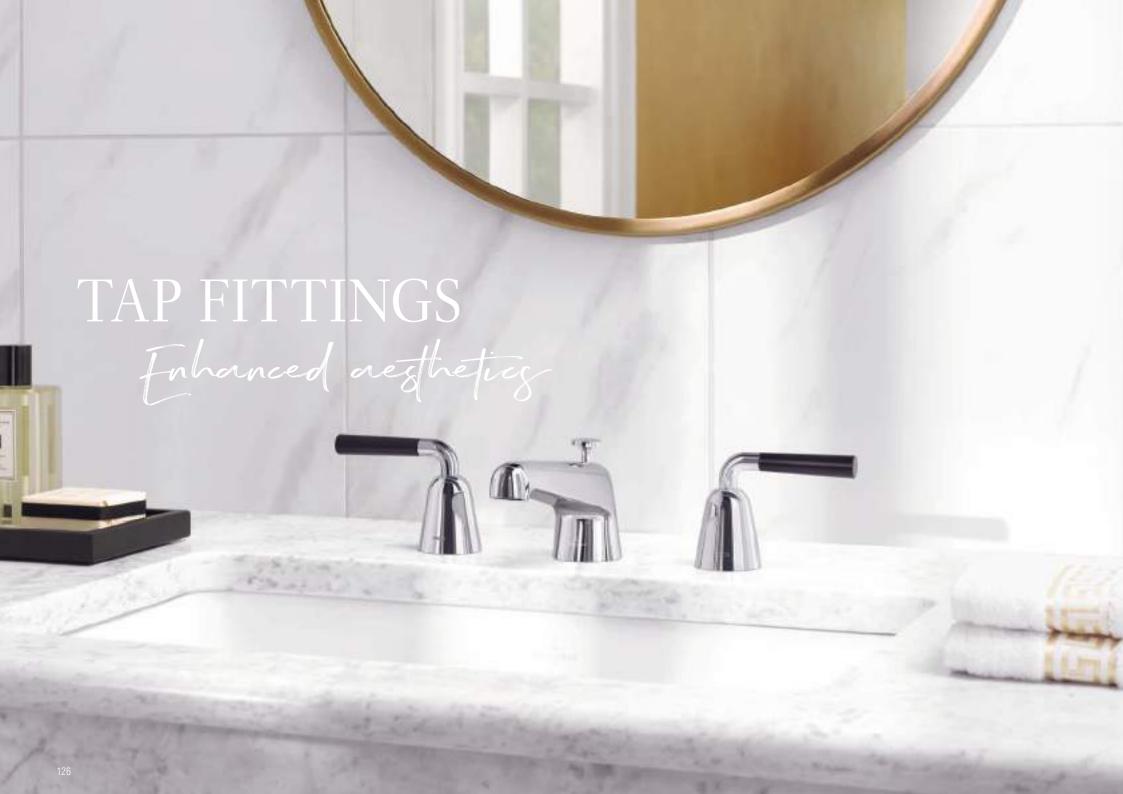

## INDIVIDUAL FEATURES

ViClean-U+ offers a full range of comfortable features and meets the most demanding requirements for comfort and well-being.

INDIVIDUAL FINISH

The elegant bathroom tap fittings from Villeroy & Boch present themselves in a variety of materials and a range of colour variants — creating the scope for personalised designs.

Show your eye for beauty

Be it for the bath, shower, washbasin or bidet — with matching bath-room fittings you can create individual design highlights that combine to form a perfect whole. Are you a fan of minimalist straight lines, or do you prefer classic design? Collections from Villeroy & Boch offer you a wide selection of high-quality tap fittings for your bathroom — exclusive stylistic elements that help create a luxurious atmosphere.

villeroyboch.com/bathroomtaps

STYLISH DESIGN ELEMENTS

The spacious mirror cabinets don't just look good on the outside. A flexible amount of space and extensive range of features allow you to create an interior that is sure to impress.