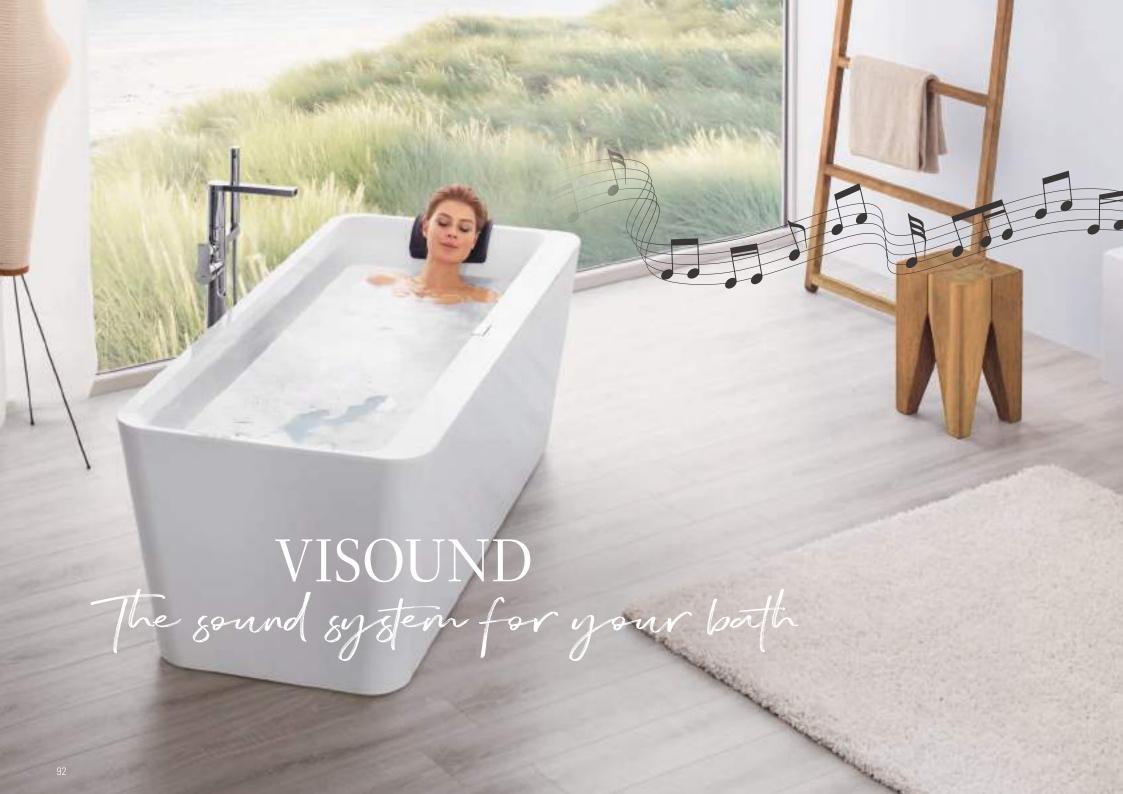

Musical pleasure and a hot bath — a relaxing and inspiring moment just for you. ViSound, the smart sound system from Villeroy & Boch, combines these two pleasures. Simply stream your favourite music from your smartphone, tablet or any other Bluetooth®-enabled device straight to your bath. Your bath becomes a Bluetooth® loudspeaker, providing a perfect sound experience. Enjoy a new sound dimension in your bathroom with ViSound.

villeroyboch.com/visound

Squaro Edge 12 combines bathing comfort and discerning requirements to produce consummate aesthetics. The unique Quaryl® bath has impressively clear lines and a sophisticated look. The highlight is the narrow edge — just 12 mm wide — which also sets the standard in terms of stylish design. Whether free-standing in the room or built-in: with its incomparable sense of lightness, this bath is an inviting place to relax and while away the time.