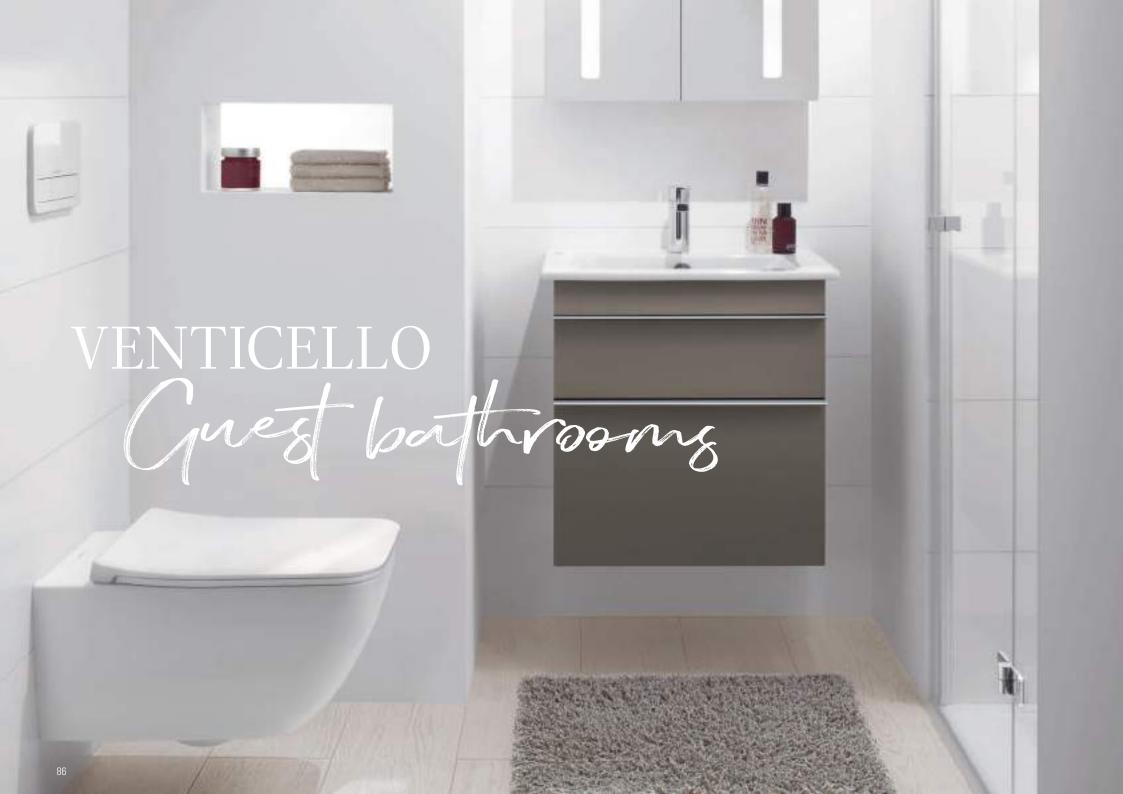

## **GUEST BATHROOMS**

Subway 2.0

Venticello

Aveo New Generation

Memento

Finion

Artis / Legato

Legato

villeroyboch.com/guestbathroom

The beauty of gaving space

Venticello introduces a slimline, graceful look to the guest bathroom. Thanks to the stylish design and the delicate edges, the bathroom appears both inviting and is fully in keeping with the latest trends. Well thought-out functions and clever storage solutions create lots of space for feeling good, even when space is at a premium. The vanity unit for the small washbasin, for example, is available in two heights. While the furniture and handles in the most diverse colours can be combined to suit your own personal taste. For a customised bathroom that won't just be popular with your guests.