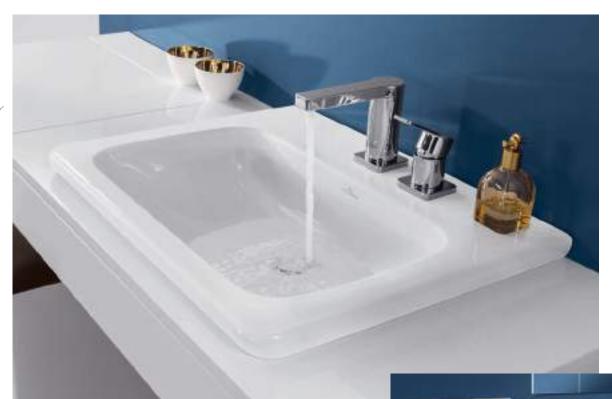

SITTING PRETTY
The practical stool on castors
has hidden storage space and
can simply be pushed under the
console when not in use.

For your second bathroom you're looking for top class comfort as well as timeless design? Then you're going to be delighted by the Vivia bathroom collection, with all its clever functional features for more comfort. Enjoy the advantages of a furniture console with generous shelf space around an extra-deep washbasin. A practical upholstered unit on castors serves as a comfortable seat in addition to offering plenty of storage space. Indulge in the comfort you deserve, discover the Vivia bathroom collection!