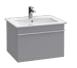

# **VENTICELLO**

A clear design and modern look and feel — the furniture in the Venticello bathroom collection fascinates with minimalist lines and an aesthetic lightness. Whether you prefer an elegant wood structure or trendy glass fronts, the furniture can be adapted to suit your own style and personalised with different handle colours. The decorative contrasts between light and shade on the scratch-resistant glass fronts are particularly stylish, as are the brilliant reflections. Additional colour combinations for the Venticello bathroom collection on page 64.