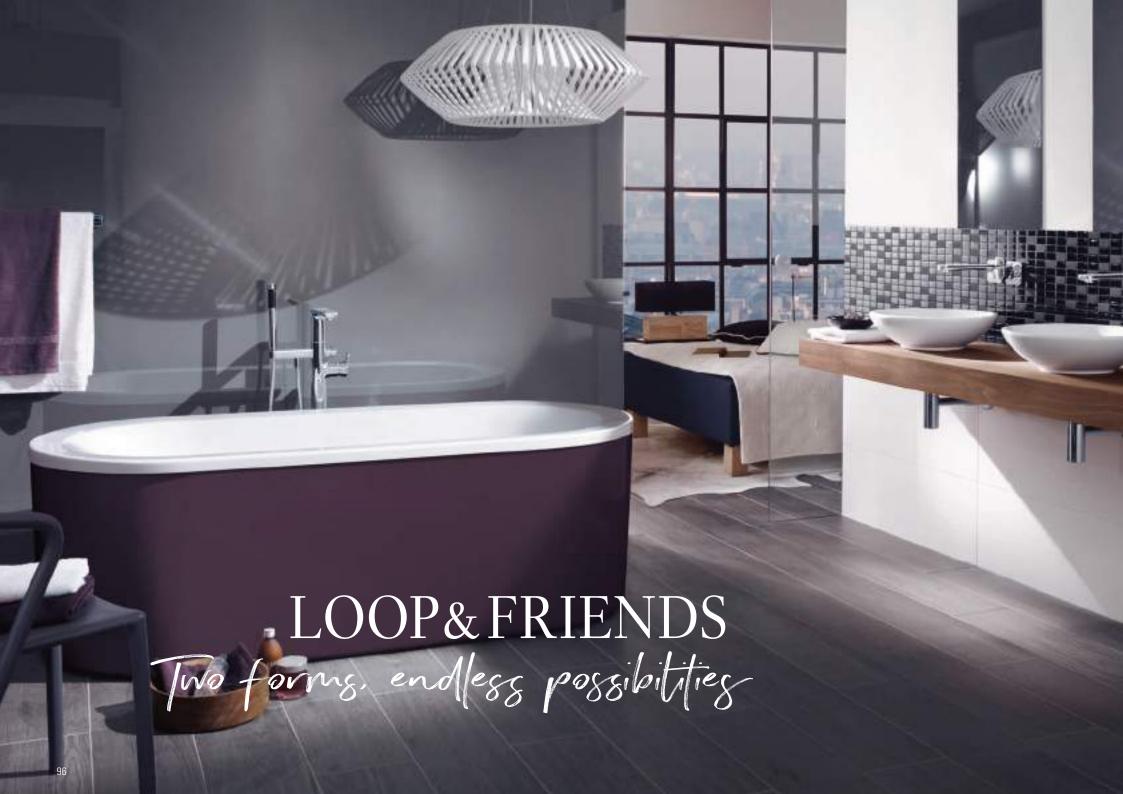

#### PURIST DESIGN

The delicate, clear forms of this edition highlight the premium character. They stand for truly special bathrooms.

Bathrooms are as different as the people who use them. However, there is an ideal washing area for each and every one of them. Whether you have a lot of space or just a little, whether you prefer round or square forms — Loop & Friends adapts to your style and requirements. The perfect match: Loop & Friends baths. See page 96.

villeroyboch.com/loopandfriends

GREAT VARIETY
Discover the different sizes, forms
and variants of Loop & Friends and
find the perfect bath for your bathroom.

Full of surprises, Loop & Friends has an impressive, individual concept. The 22 different baths with a round or square inner form are perfectly suited to any bathroom. Choose between free-standing models, built-in variants and compact solutions and adapt the bath with Colour on Demand to suit your requirements. Really clever: the central outlet ensures an exceptionally comfortable bathing experience even for two and thanks to the shallow depth of just 44 cm, the baths are particularly economical with water.