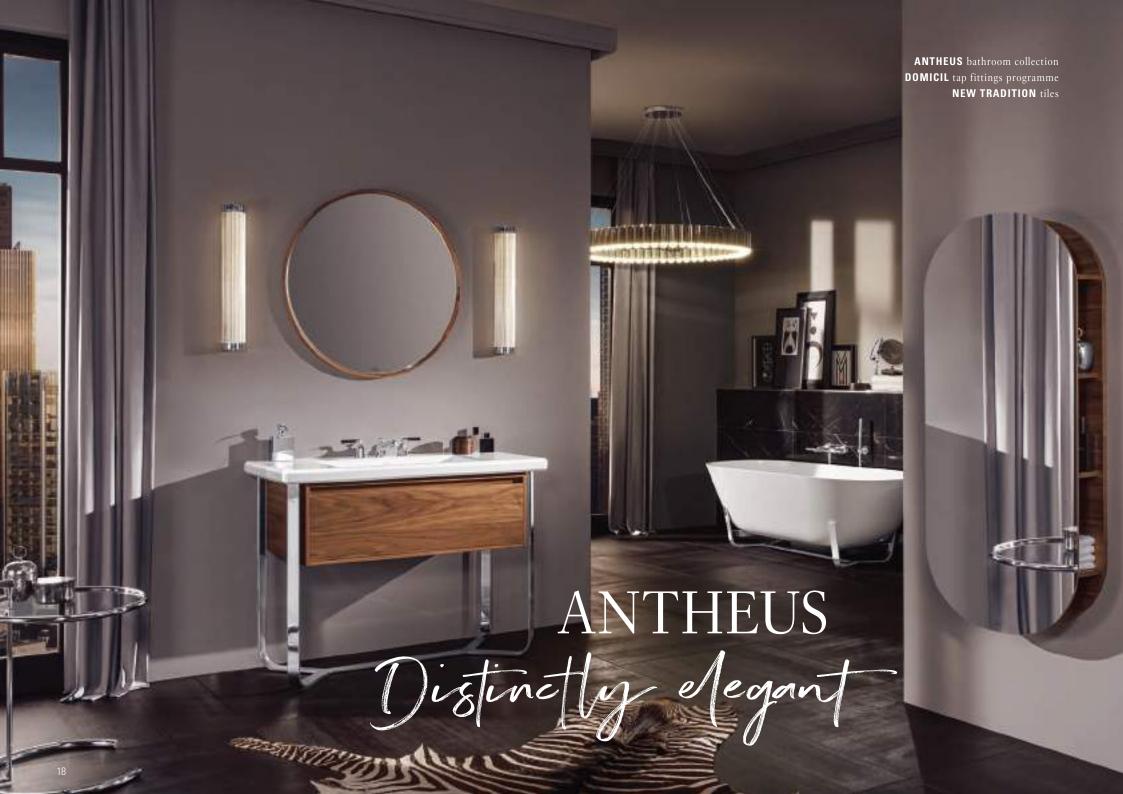

## PERFECT INTERACTION Antheus is a magnificently elegant bathroom collection – from the bathroom ceramics to the cabinets or mirrors, each element radiates stylish beauty.

Every line makes a statement here and each item has enduring value: the Antheus collection reflects the style classics of the Modern age. Premium materials and Art Deco-style geometric contours meet the puristic beauty of Bauhaus design. The clearly-defined edges of the washbasin, toilet and bath come together with a novel faceted effect to create an impression of lightness. Transforming premium ceramic, polished stainless steel, elegant marble and fine wood into a new modern classic — Antheus from Villeroy & Boch. Marvel at its magnificent elegance.

villeroyboch.com/antheus

*Jeska Hearne* Stylist and Photographer

"Layer beautiful and unique accessories for a 'lived in' look in the bathroom." CLEARLY-DEFINED EDGES
The unique faceted effect is to be
found throughout the collection, including
the ceramic and lid of the elegantly
shaped DirectFlush toilet.