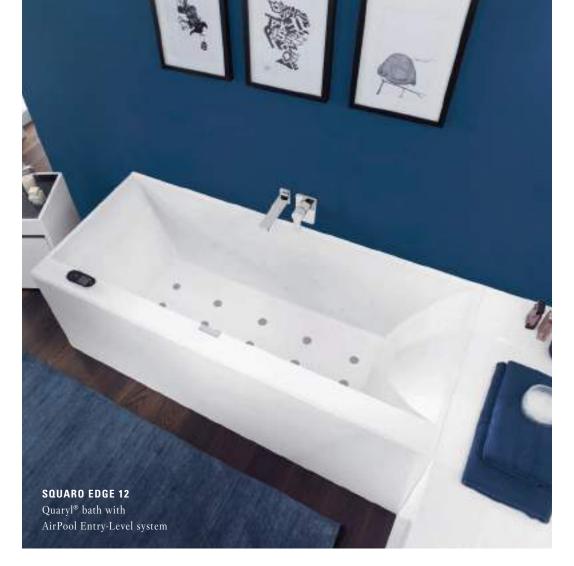

villeroyboch.com/visound

Squaro Edge 12 combines bathing comfort and discerning requirements to produce consummate aesthetics. The unique Quaryl® bath has impressively clear lines and a sophisticated look. The highlight is the narrow edge — just 12 mm wide — which also sets the standard in terms of stylish design. Whether free-standing in the room or built-in: with its incomparable sense of lightness, this bath is an inviting place to relax and while away the time.

The Squaro Edge 12 bath is also available as Colour on Demand in more than 200 colours. See page 90.

MORE SPACE
The trapezoid baths are particularly space-efficient.
However, there's still plenty of room for two thanks to their generous inner dimensions.

Active System

**SQUARO EDGE 12** 