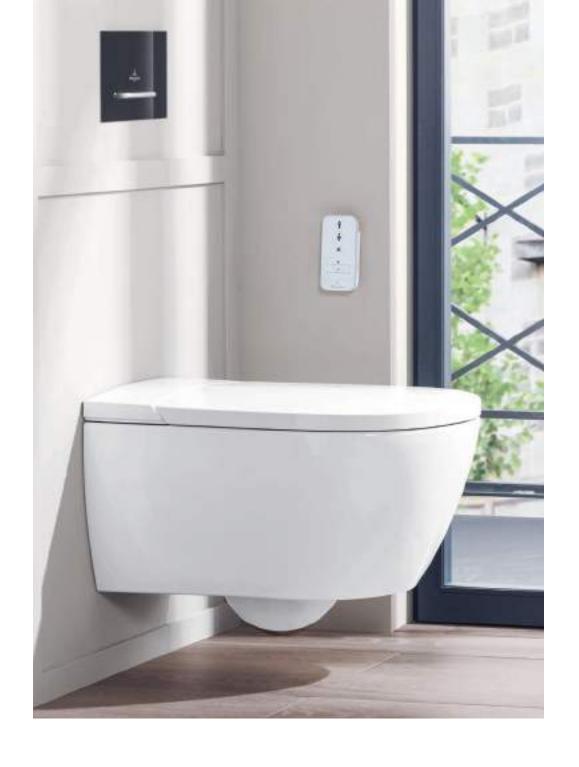

# **VICLEAN**

Top-class design and well-being

Water is synonymous with well-being. Its natural freshness and clarity make it a sensual feel-good factor in the bathroom. It relaxes, invigorates and makes daily hygiene a pleasure for both body and mind. Enjoy a pleasant shower-fresh feeling with Villeroy & Boch's ViClean shower toilets. ViClean provides a comfortable cleaning action with a gentle, warm jet of water. You can then simply dry yourself using a soft towel or paper. Gentle on the skin and very hygienic.

## REVOLUTIONARY DESIGN

Surprisingly sleek: for the first time ever, the entire technology is integrated in the ceramic rather than the seat. So the design of the lid is absolutely flat which means that the shower toilet is not instantly recognisable as such.

Easier than ever: whether with the easy-to-use remote control or with a smartphone app, operating the new shower toilet is extremely convenient and practically self-explanatory.

Especially gentle: the innovative HarmonicWave shower jet moves gently back and forward in a lateral wave movement to ensure very thorough and revitalising cleansing.