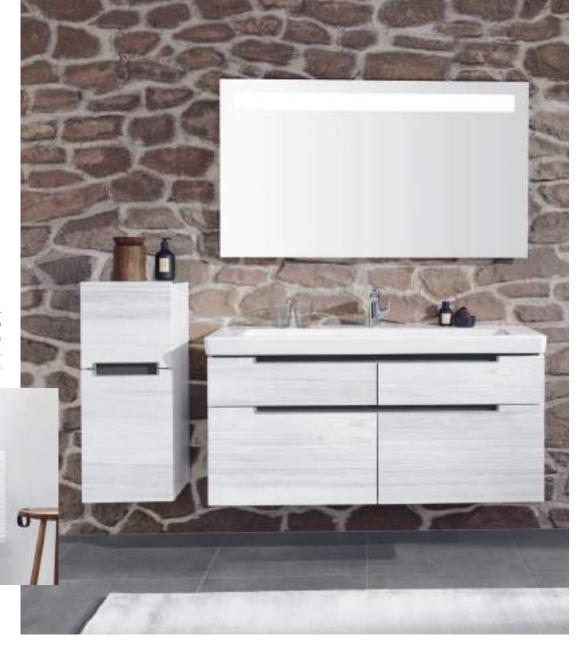

......

Comfortable design - whether round or square

Single people become couples and couples become parents — life never stands still. So it's wonderful to have different ways to adapt to every situation that life throws at us. Subway 2.0 offers diverse combination possibilities for individual bathroom furnishings. The extensive range with either round or straight-lined washbasins adapts to fit every size of room: meaning that even smaller rooms can be used to optimum effect. Particularly practical: the furniture with plenty of storage space and the rimless DirectFlush toilets for optimum hygiene.

villeroyboch.com/subway2.0

## SUBWAY 2.0 WITH SQUARED CONTOURS

CLEAR LINES
With its clear-cut straight lines, Subway 2.0
provides timelessly modern design with
a feel-good factor.

Square

## SUBWAY 2.0 WITH ROUNDED CONTOURS

Mhich design is yours?

WELL-ROUNDED Subway 2.0's clear, reduced forms create a lively, upbeat bathroom with an atmosphere of pure harmony.

## **SUBWAY 2.0** furniture finishes

N9 Terra Matt E3 Stone Grey

FQ Oak Graphite

E8 White Wood

PN Elm Impresso FP Glossy Grey E1 Santana Oak

PD Black Matt Lacquer

SUBWAY 2.0 countertop colours

R Silver Grey

S White

Integrated handles available in Matt Silver-Coloured or Glossy Chrome-Coloured.

UNCOMPROMISINGLY PRACTICAL

With plenty of storage space and deep basins, even the smallest washbasins in the Subway 2.0 collection make no compromises. The recessed grips add a stylish touch.