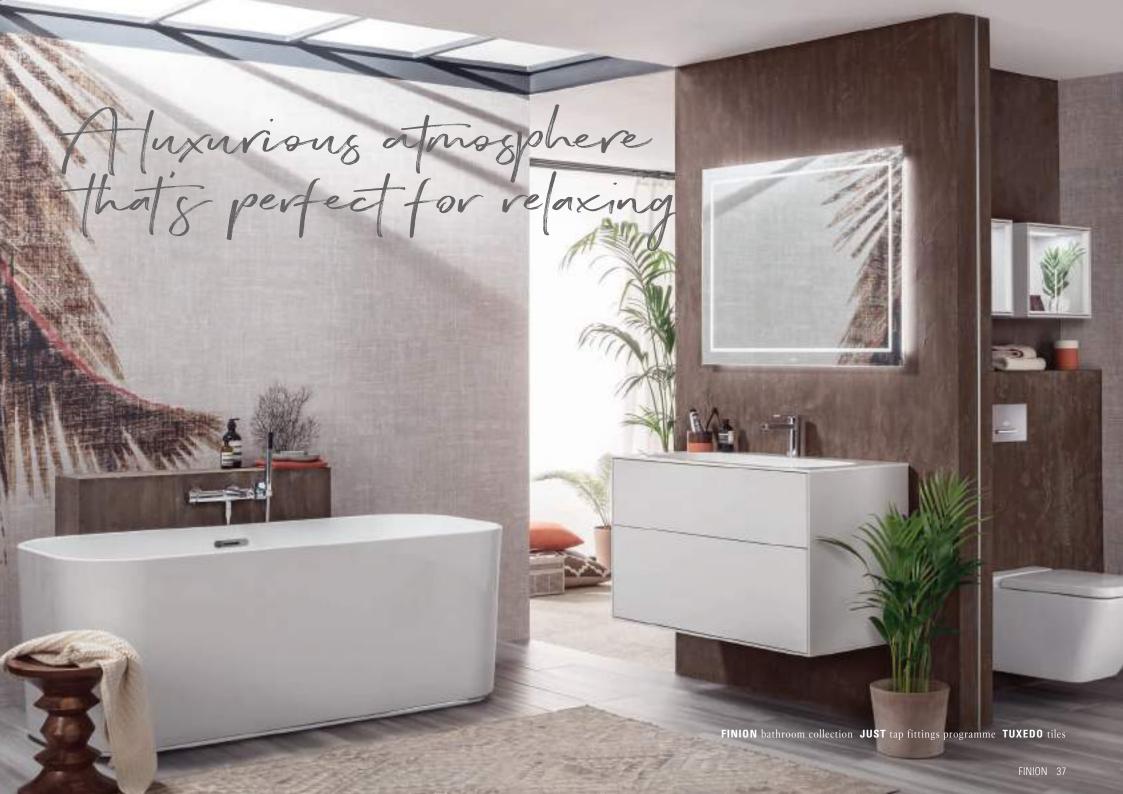

What better place to impressively showcase your personal style than in your own bathroom? Finion's puristic filigree design gives you the freedom to express your personality. Its sophisticated outlines create a luxurious and relaxing atmosphere, evoking a high quality of life. With premium materials such as TitanCeram ceramic, versatile furniture lending itself to a wide range of combinations and clever features, this unique collection sets new standards for aesthetics and wellbeing. Experience Finion – and achieve your aspirations.

villeroyboch.com/finion

Clearly defined edges, small radii, flowing surfaces

A FREE-STANDING FEATURE Precise edges and delicate side walls make the Quaryl® bath a spectacular design feature in the bathroom.

### ATMOSPHERIC HIGHLIGHT

The Emotion feature allows the illuminated LED border to be continuously dimmed from warm white to cool white to set the scene and bathe the bathroom in light. On request, the mirror is available with an anti-fogging function and integrated sound system.

### A UNIQUE STYLE STATEMENT

An optional illuminated strip around the base of the bath makes it appear to float on a pedestal of light.

DELICATE APPEARANCE
The delicate ceramics are impressive
from every angle. Extremely thin
and yet exceptionally strong edges
and walls lend the washbasins a
sense of minimalist elegance.