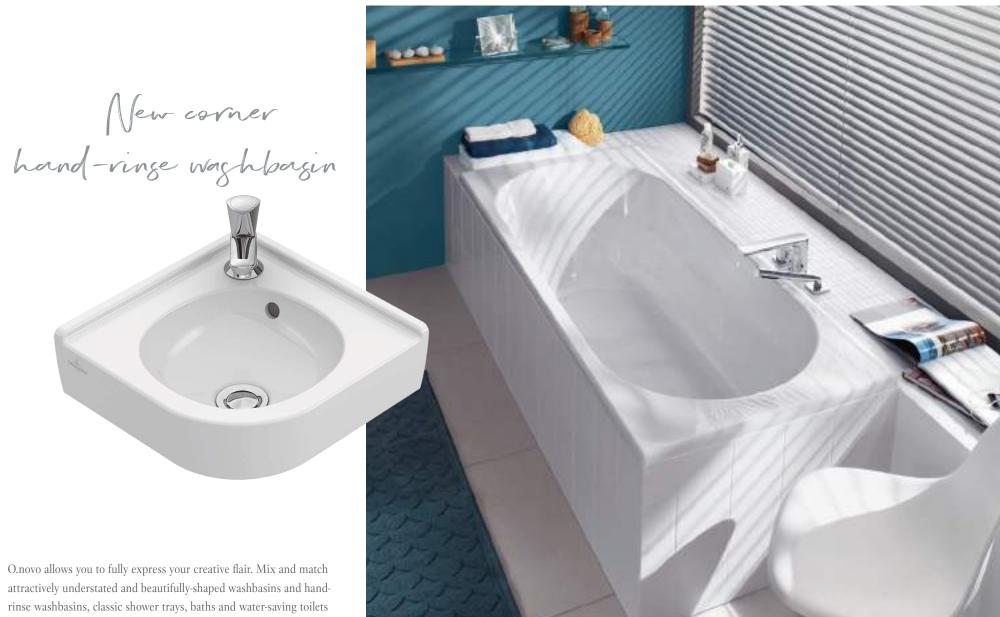

......

Comfortable design - whether round or square

Single people become couples and couples become parents — life never stands still. So it's wonderful to have different ways to adapt to every situation that life throws at us. Subway 2.0 offers diverse combination possibilities for individual bathroom furnishings. The extensive range with either round or straight-lined washbasins adapts to fit every size of room: meaning that even smaller rooms can be used to optimum effect. Particularly practical: the furniture with plenty of storage space and the rimless DirectFlush toilets for optimum hygiene.