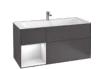

### SOPHISTICATED STORAGE SOLUTIONS

Sleek fronts with elegant real wood veneers give the Antheus furniture its distinctive character. Its sophisticated storage space concept offers plenty of room for towels and any other utensils needed in the bathroom.

### **AVENTO** furniture finishes

B4 Crystal White

B1 Crystal Grey

PN Elm Impresso

B2 Crystal Blue

B3 Crystal Black

CONTEMPORARY DESIGN
The modern, lean aesthetic of the
ceramics and acrylic-glass furniture
fronts give the bathroom a certain
je ne sais quoi.