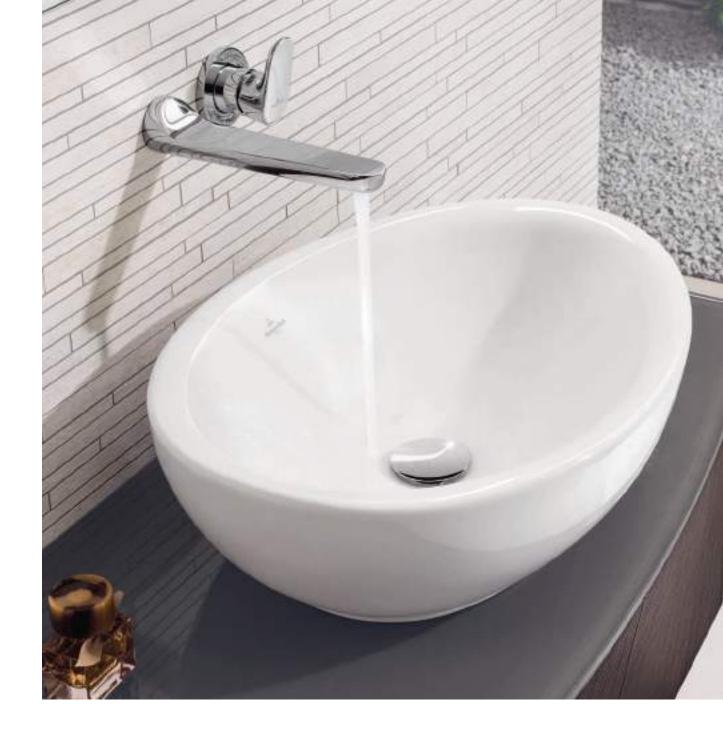

## TEMPTS THE SENSES The elegant blend of the linear edge, sensual sweeping movement and soft, flowing interior attracts attention. The washbasin also looks stylish in the Coal Black BiColour design.

Jeska Hearne STYLIST AND PHOTOGRAPHER

"Fine fabrics such as velvet and silk in silver or gold and high-quality accessories lend your bathroom a seductive charm."

Elegance is more than just beauty. It is also the portrayal of timeless sensuality. The elegant curved lines and sensual details are reflected in the La Belle ceramics. The delicate furniture in White Brilliant Glaze impresses through its external aesthetic, highest manufacturing quality and spacious interior. This is complemented by the comfortable Quaryl® bath, the free-standing model makes an especially extravagant statement. It is also available in a BiColour look with customised panel colour.