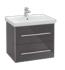

# **VENTICELLO**

A clear design and modern look and feel — the furniture in the Venticello bathroom collection fascinates with minimalist lines and an aesthetic lightness. Whether you prefer an elegant wood structure or trendy glass fronts, the furniture can be adapted to suit your own style and personalised with different handle colours. The decorative contrasts between light and shade on the scratch-resistant glass fronts are particularly stylish, as are the brilliant reflections. Additional colour combinations for the Venticello bathroom collection on page 64.