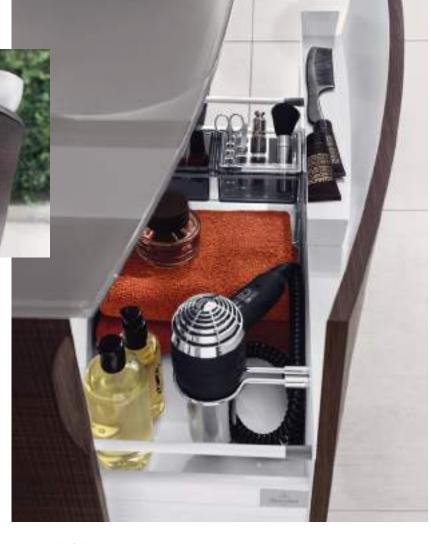

### SOPHISTICATED STORAGE SOLUTIONS

Sleek fronts with elegant real wood veneers give the Antheus furniture its distinctive character. Its sophisticated storage space concept offers plenty of room for towels and any other utensils needed in the bathroom.

The gentle oval radiates tranquitity

INNER CALM
Behind the curved fronts of the furniture, an intelligently subdivided storage area is revealed where towels, cosmetics and many other bathroom utensils can be kept within easy reach.