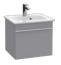

# **VENTICELLO**

A clear design and modern look and feel — the furniture in the Venticello bathroom collection fascinates with minimalist lines and an aesthetic lightness. Whether you prefer an elegant wood structure or trendy glass fronts, the furniture can be adapted to suit your own style and personalised with different handle colours. The decorative contrasts between light and shade on the scratch-resistant glass fronts are particularly stylish, as are the brilliant reflections. Additional colour combinations for the Venticello bathroom collection on page 64.