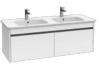

# **VENTICELLO**

A clear design and modern look and feel — the furniture in the Venticello bathroom collection fascinates with minimalist lines and an aesthetic lightness. Whether you prefer an elegant wood structure or trendy glass fronts, the furniture can be adapted to suit your own style and personalised with different handle colours. The decorative contrasts between light and shade on the scratch-resistant glass fronts are particularly stylish, as are the brilliant reflections. Additional colour combinations for the Venticello bathroom collection on page 64.

## The different furniture finishes and handles can be combined to suit your personal taste. In particular, the exclusive Venticello glass surfaces give the furniture an air of distinctive refinement. The vanity units are optionally available with one or two drawers - and, from a width of 120 cm,

even with twice the number of drawers.

CUSTOM-MADE FURNITURE

Extra-deep washbasin

*Jeska Hearne* STYLIST AND PHOTOGRAPHER

"With a spacious, comfortable bathroom you can extend your living space and escape for a while."