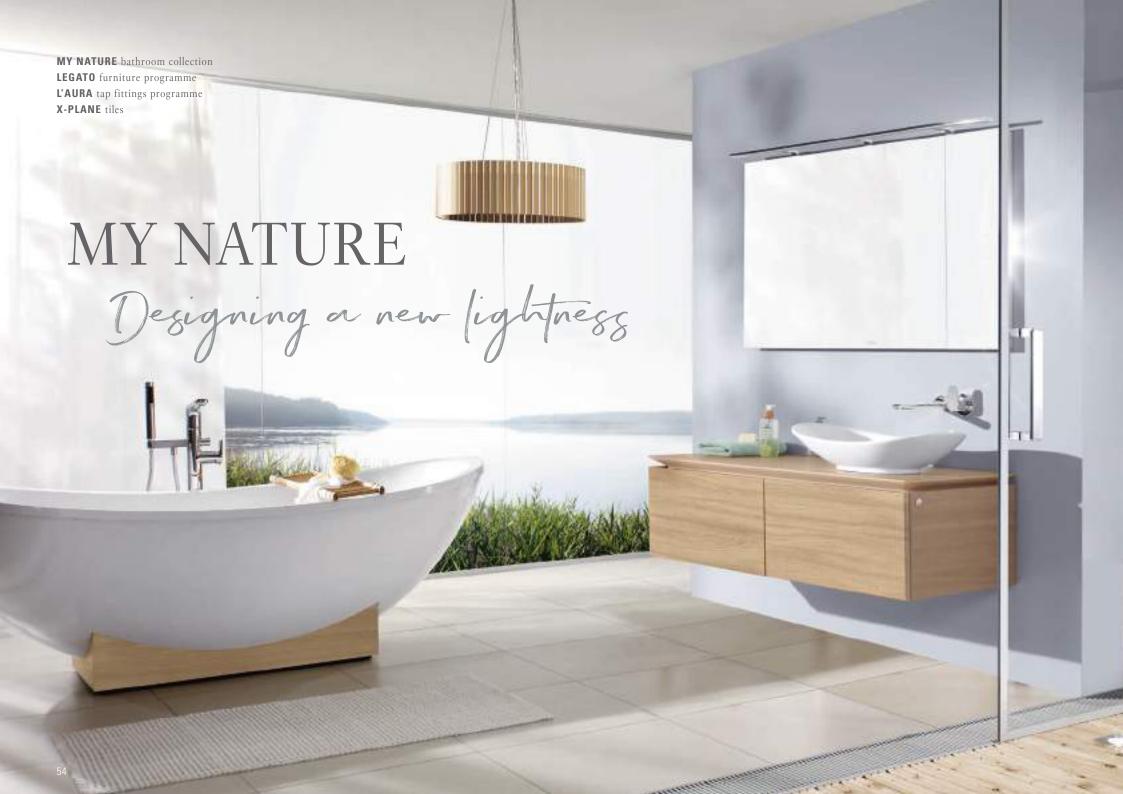

What better place to impressively showcase your personal style than in your own bathroom? Finion's puristic filigree design gives you the freedom to express your personality. Its sophisticated outlines create a luxurious and relaxing atmosphere, evoking a high quality of life. With premium materials such as TitanCeram ceramic, versatile furniture lending itself to a wide range of combinations and clever features, this unique collection sets new standards for aesthetics and wellbeing. Experience Finion – and achieve your aspirations.

villeroyboch.com/finion

Clearly defined edges, small radii, flowing surfaces

A FREE-STANDING FEATURE Precise edges and delicate side walls make the Quaryl® bath a spectacular design feature in the bathroom.