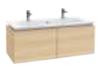

# **VENTICELLO**

A clear design and modern look and feel — the furniture in the Venticello bathroom collection fascinates with minimalist lines and an aesthetic lightness. Whether you prefer an elegant wood structure or trendy glass fronts, the furniture can be adapted to suit your own style and personalised with different handle colours. The decorative contrasts between light and shade on the scratch-resistant glass fronts are particularly stylish, as are the brilliant reflections. Additional colour combinations for the Venticello bathroom collection on page 64.

# LEGATO

Impressively sleek, the Legato bathroom furniture fascinates with sophisticated details such as LED lighting beneath the washbasin countertop.

Together with the bevelled edges, this creates the impression of lightness, as if the countertop were floating. Handle-free fronts complete the straight lined look perfectly. Discover more on Legato on page 44.

#### **VENTICELLO** furniture finishes

DH Glossy White

MS White Matt

E8 White Wood

PN Elm Impresso

N9 Terra Matt E3 Stone Grey

FP Glossy Grey

E1 Santana Oak

FQ Oak Graphite

PD Black Matt Lacquer

RE Glass, Glossy White

RA Glass, Glossy Grey

RT Glass, Terra

RF Glass, Black