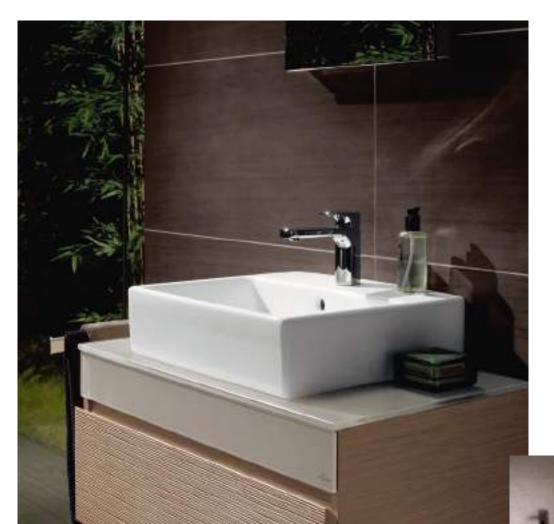

.....

Freed from the superfluous, Memento demonstrates consistent, straight lines. The minimalist design of this premium collection stands for maximum aesthetics. The exclusive Bright Oak furniture finish creates tactile and visual contrasts to the ceramics — every touch becomes an experience. The overall impression becomes even more purist with the furniture colour White Matt Lacquer and matching grey glass panels.

villeroyboch.com/memento

to create your very own dream bathroom. And all this at a surprisingly affordable price.

villeroyboch.com/o.novo

Oliver Schweizer PRODUCT DESIGNER

"The washbasins are characterised by their gentle forms and harmonious proportions. The perfect design for a comfortable and informal atmosphere in the bathroom."