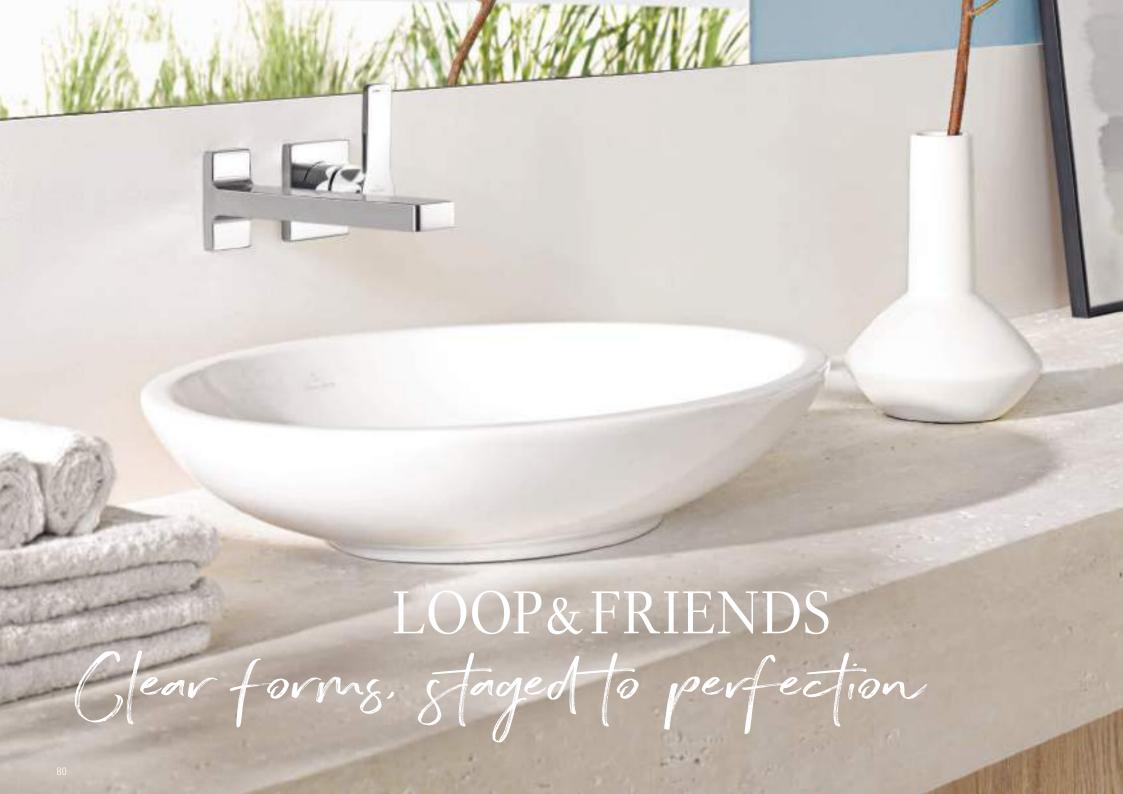

#### PURIST DESIGN

The delicate, clear forms of this edition highlight the premium character. They stand for truly special bathrooms.

Bathrooms are as different as the people who use them. However, there is an ideal washing area for each and every one of them. Whether you have a lot of space or just a little, whether you prefer round or square forms — Loop & Friends adapts to your style and requirements. The perfect match: Loop & Friends baths. See page 96.

villeroyboch.com/loopandfriends