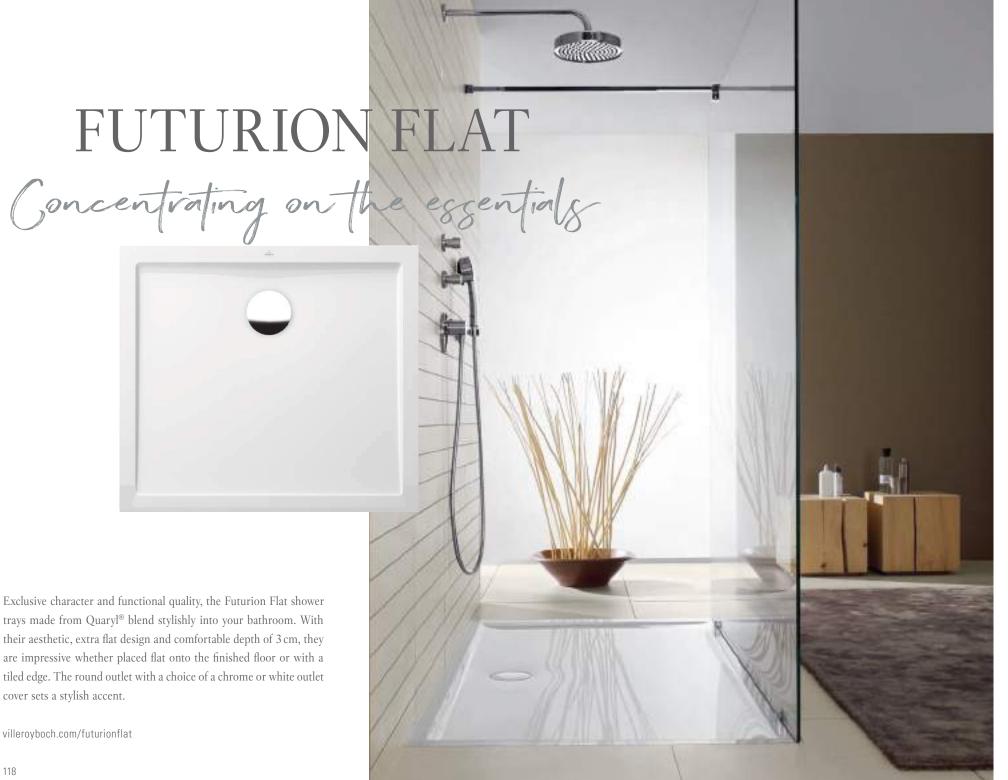

#### FUTURION FLAT

Shower tray Square 1000, 900

Shower tray Rectangular 1000, 900

Rectangular 1800, 1600, 1500, 1400, 1200