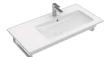

## PERFECT INTERACTION Antheus is a magnificently elegant bathroom collection – from the bathroom ceramics to the cabinets or mirrors, each element radiates stylish beauty.

Every line makes a statement here and each item has enduring value: the Antheus collection reflects the style classics of the Modern age. Premium materials and Art Deco-style geometric contours meet the puristic beauty of Bauhaus design. The clearly-defined edges of the washbasin, toilet and bath come together with a novel faceted effect to create an impression of lightness. Transforming premium ceramic, polished stainless steel, elegant marble and fine wood into a new modern classic — Antheus from Villeroy & Boch. Marvel at its magnificent elegance.

villeroyboch.com/antheus

*Jeska Hearne* Stylist and Photographer

"Layer beautiful and unique accessories for a 'lived in' look in the bathroom." CLEARLY-DEFINED EDGES
The unique faceted effect is to be
found throughout the collection, including
the ceramic and lid of the elegantly
shaped DirectFlush toilet.