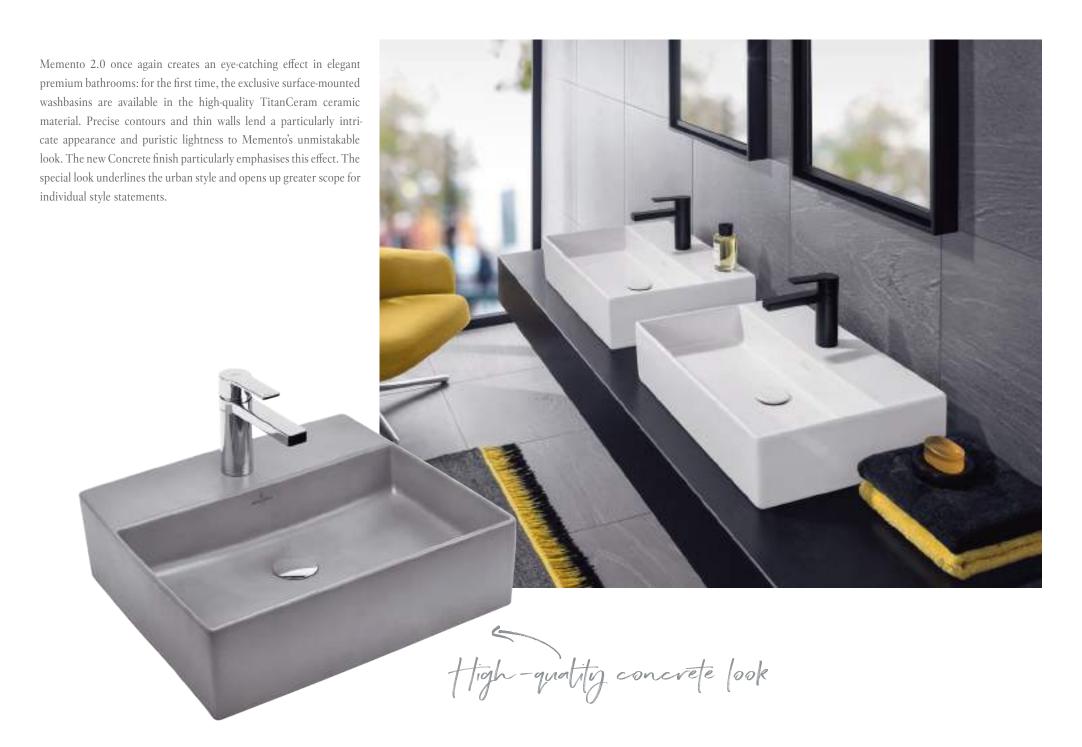

.....

Freed from the superfluous, Memento demonstrates consistent, straight lines. The minimalist design of this premium collection stands for maximum aesthetics. The exclusive Bright Oak furniture finish creates tactile and visual contrasts to the ceramics — every touch becomes an experience. The overall impression becomes even more purist with the furniture colour White Matt Lacquer and matching grey glass panels.

Firm. Fine. And perfectly formed. Villeroy & Boch fuses natural raw materials such as feldspar, quartz, clay and titanium dioxide to create a material with the properties of top-class ceramics paired with great strength: TitanCeram. For impressively delicate forms with sharply defined edges that are very stable and robust at the same time. You'll find our new TitanCeram design highlights in the form of the washbasins from the premium collections Finion, Artis, Antheus and Memento 2.0.