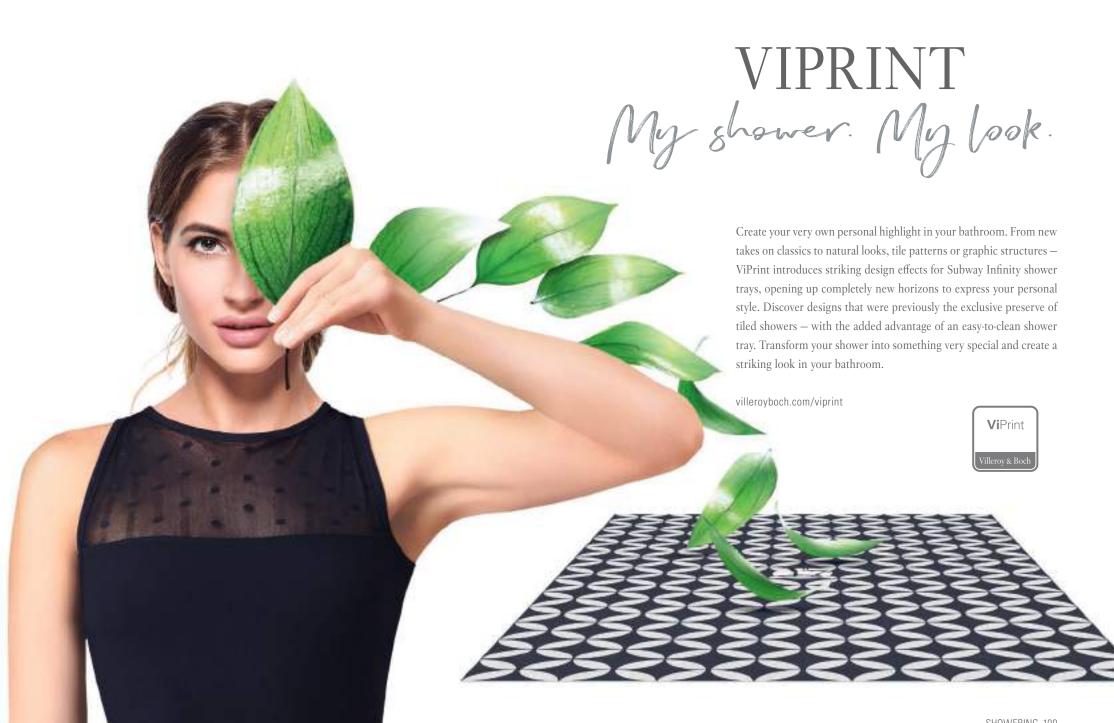

108 SUBWAY INFINITY

109 VIPRINT

# *Inspired by* HERITAGE

True beauty never goes out of style: these modern interpretations of classic patterns, including the famous Mettlach tiles, pay tribute to Villeroy & Boch's centuries of ceramic expertise. They will give your shower the impression of a precious antique, a stylish attraction in any bathroom.

# *Inspired by* GEOMETRY

Fascinating linear effects that magically attract the eye: with their geometric patterns and graphic structures, these décors create an almost physical impression of depth on the floor. Creating continuously changing perspectives in which to lose yourself every time you shower. Whether modern or classic, these timelessly elegant patterns will blend harmoniously with any bathroom style.

# *Inspired by* TILES

A perfectly coordinated look: these décors are inspired by the most popular Villeroy & Boch floor tiles. To continue the lines and patterns of the tiled bathroom harmoniously into the shower area — or create a sophisticated highlight effect with a different tile colour.