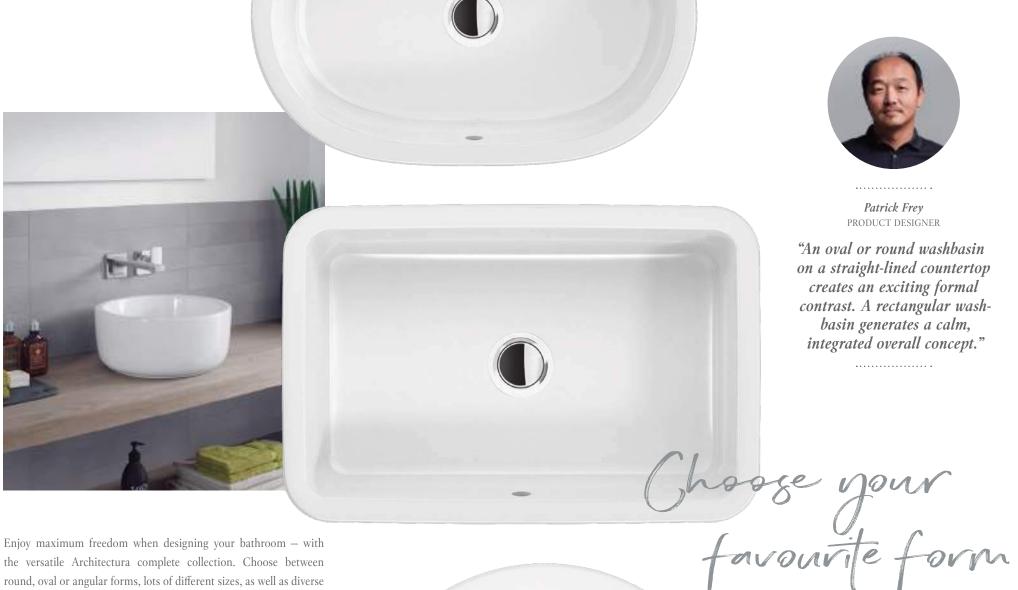

Patrick Frev PRODUCT DESIGNER

"An oval or round washbasin on a straight-lined countertop creates an exciting formal contrast. A rectangular washbasin generates a calm, integrated overall concept."

the versatile Architectura complete collection. Choose between round, oval or angular forms, lots of different sizes, as well as diverse installation variants, and give your bathroom its own distinctive character. You'll be amazed by the practical design of the washbasins, baths and shower trays and impressed by the unique hygiene advantages of the innovative DirectFlush toilets. And all at such great value for money.