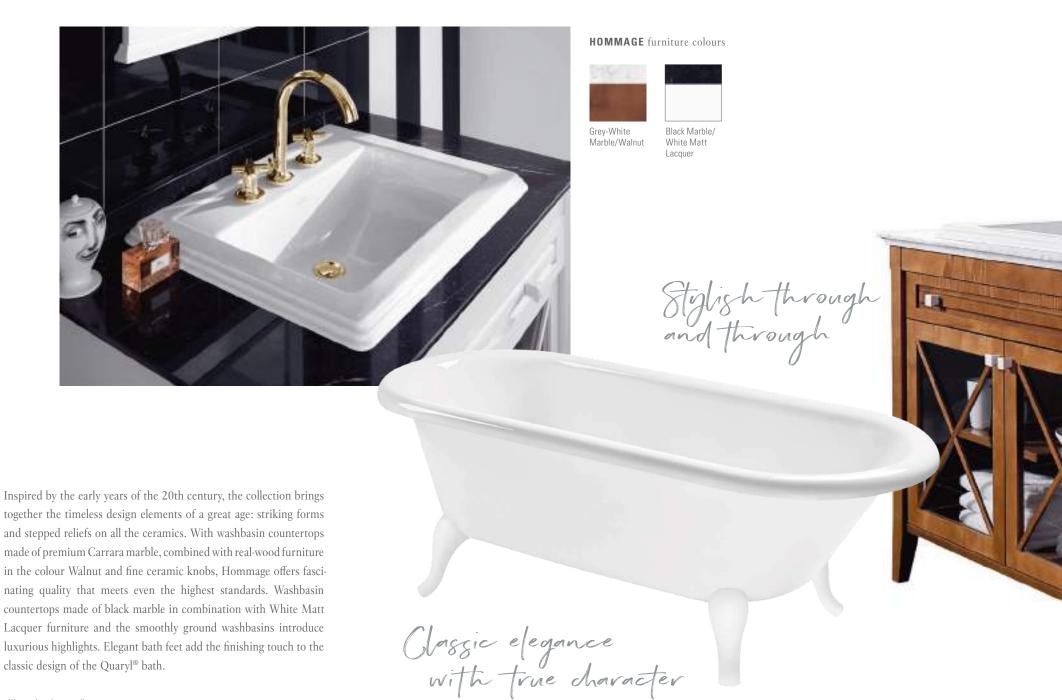

# **HOMMAGE**

The exquisite Hommage bathroom furniture is a testament to its origins. That's because every step is carried out with the most meticulous workmanship and passion. The washbasin countertops made of top quality marble and the ceramic knobs on the drawers demonstrate impeccable style down to the very last detail. More on the Hommage collection on page 40.

### **AVENTO** furniture finishes

B4 Crystal White

B1 Crystal Grey

PN Elm Impresso

B2 Crystal Blue

B3 Crystal Black

CONTEMPORARY DESIGN
The modern, lean aesthetic of the
ceramics and acrylic-glass furniture
fronts give the bathroom a certain
je ne sais quoi.