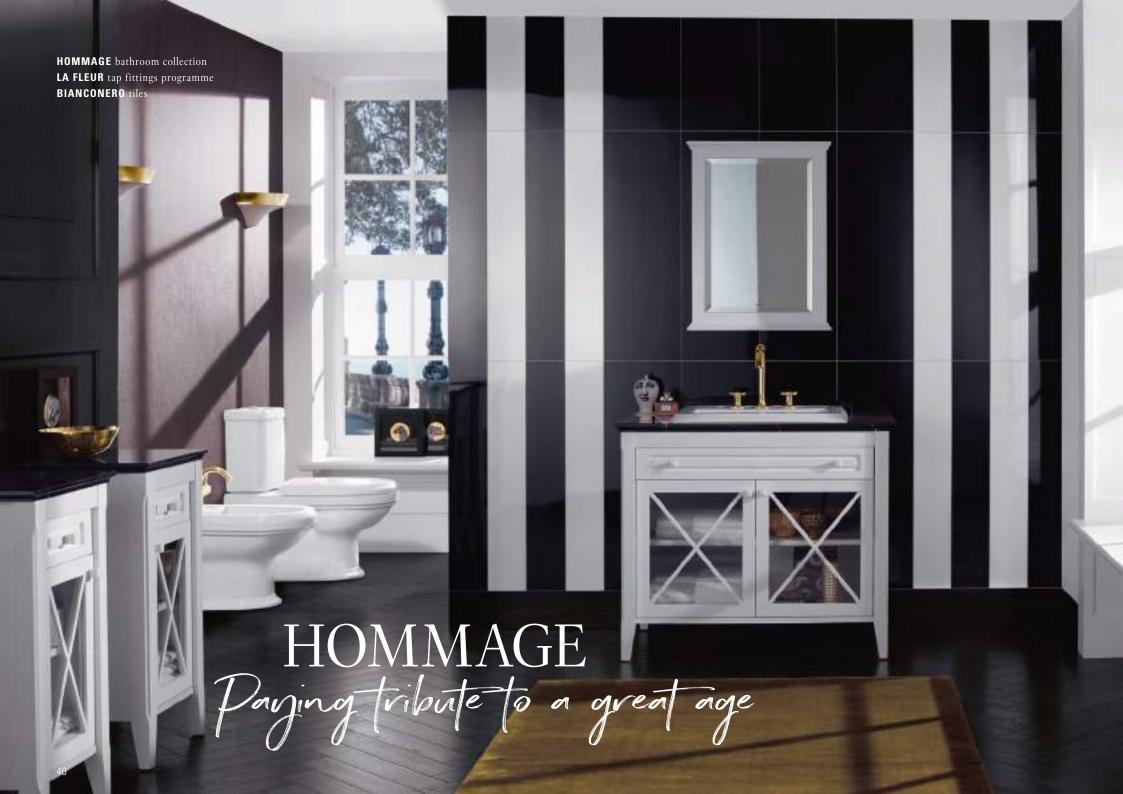

# **HOMMAGE**

The exquisite Hommage bathroom furniture is a testament to its origins. That's because every step is carried out with the most meticulous workmanship and passion. The washbasin countertops made of top quality marble and the ceramic knobs on the drawers demonstrate impeccable style down to the very last detail. More on the Hommage collection on page 40.

villeroyboch.com/hommage