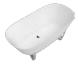

### A STYLISH BATHING EXPERIENCE

The Antheus bath looks like a beautifully mounted diamond in its polished stainless steel frame. Its ergonomic shape is crafted from premium Quaryl® and it is available with optional ViFlow+ electronic outlet.

### FURNISH IN STYLE

High-quality Quaryl® also enables the characteristic faceted edge to be realised on the rim, too. The Theano bath also includes this element, making it a perfect aesthetic match to the Antheus collection. See page 89.