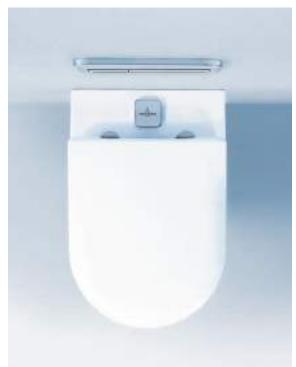

# OUR HYGIENE CHAMPION

The innovative toilet for quadruple the deanliness

Rimles design

Integrate freshness

Anti-bacterial protection

Dirt-repellent

## The ultimate in hygiene

The new generation of rimless toilets satisfies the highest hygiene requirements and permits quick and easy cleaning. DirectFlush toilets guarantee maximum flushing performance with minimum water consumption of just 3/4.51, so they are kind on the environment and your wallet, too! The best thing about it is: thanks to the everincreasing number of models, the DirectFlush toilets are available for almost all current collections.