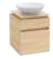

DELICATE LIGHTNESS

Thanks to our novel TitanCeram material, it is now possible for the first time to manufacture products with extremely thin walls for incomparable design creations. With Artis, for example, we have created a fine form, just 8 mm thick, that lends the washbasins an especially delicate appearance.

Colours and forms are an expression of personality and a popular way to bring more style to modern interior design. Artis, Villeroy & Boch's premium edition of surface-mounted washbasins, helps you express your personal style. Choose from two shades of white and 15 harmonious colours developed by designer Gesa Hansen and based on the seasonal colours in Paris. Combine your favourite colour with one of four purist, delicate shapes (round, oval, square and rectangular) and use Artis to add your very own personal touch to the bathroom.

#### FINE EDGES

The thin walls of the washbasins give the bathroom a timelessly modern ambience. When placed on vanity units from the Legato collection or minimalist consoles, the full visual power of the surface-mounted washbasins is able to unfold.