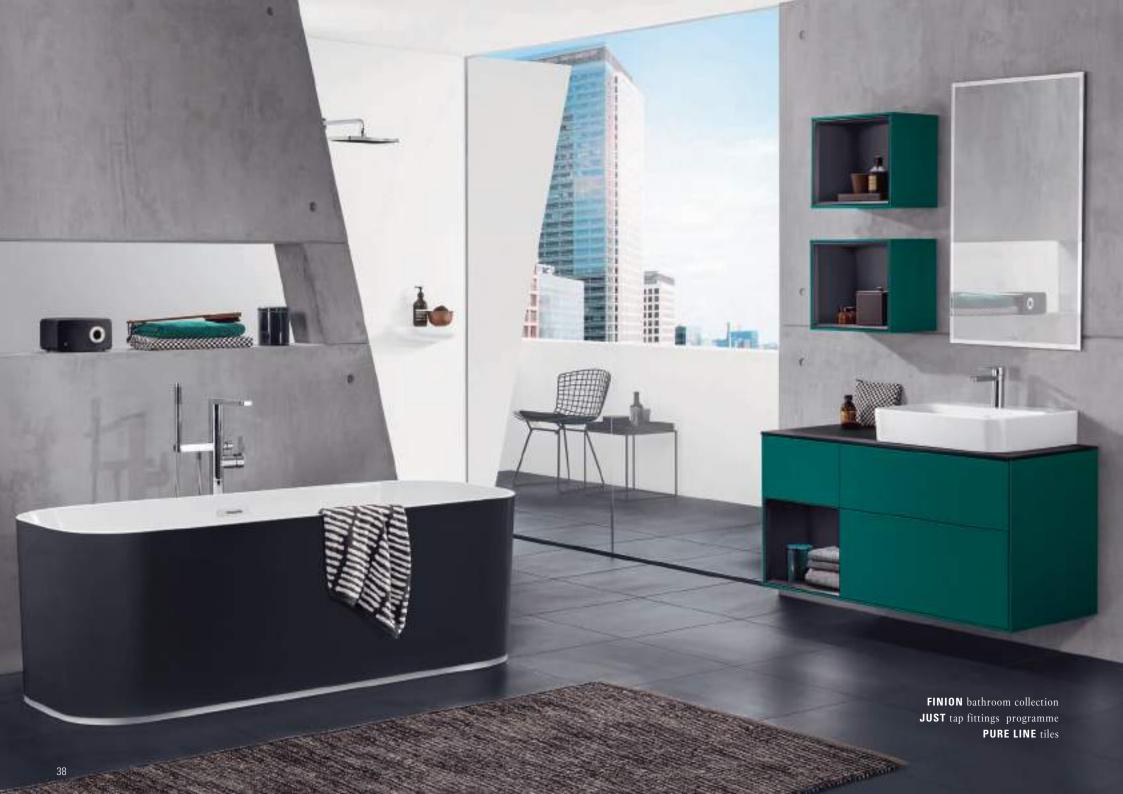

What better place to impressively showcase your personal style than in your own bathroom? Finion's puristic filigree design gives you the freedom to express your personality. Its sophisticated outlines create a luxurious and relaxing atmosphere, evoking a high quality of life. With premium materials such as TitanCeram ceramic, versatile furniture lending itself to a wide range of combinations and clever features, this unique collection sets new standards for aesthetics and wellbeing. Experience Finion – and achieve your aspirations.

villeroyboch.com/finion

Clearly defined edges, small radii, flowing surfaces

A FREE-STANDING FEATURE Precise edges and delicate side walls make the Quaryl® bath a spectacular design feature in the bathroom.

#### **FINION** furniture finishes

HA Cloud HB Peony Matt Lacquer Matt Lacquer

GJ Light Grey Matt Lacquer

HE Sun

Matt Lacquer

GK Anthracite Matt Lacquer

HF Gold

Matt Lacquer\*

PD Black Matt Lacguer

GN Walnut

Veneer

**FINION** glass panels

White Matt

Black Matt

**FINION** metallic colours for bath skirting trim

Gold

Champagne

Chrome

The Finion bath is available as Colour on Demand in more than 200 colours, see page 90.

### COLOURFUL OPTIONS

Two interlocking elements make it possible to create any colour or material combination you desire. A key concept of the Finion collection.

<sup>\*</sup>Colour available only for the inner boxes