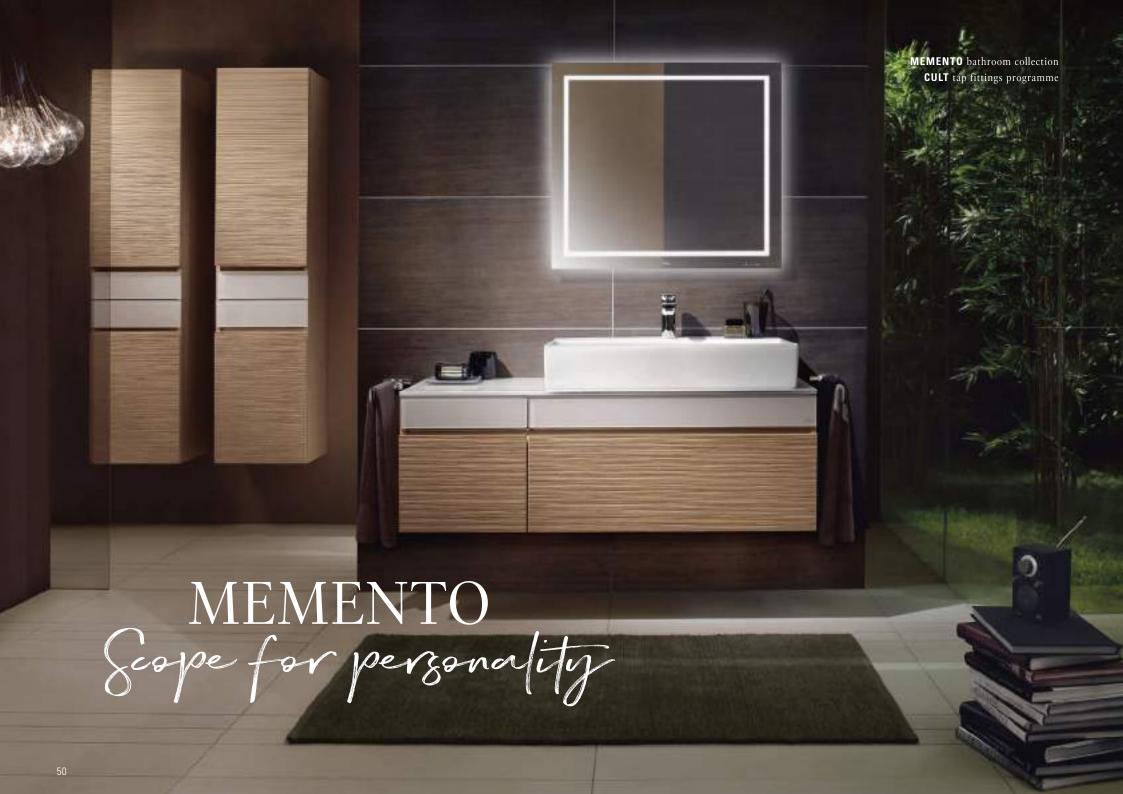

## TIMELESSLY ELEGANT The linear furniture incorporates the clear design language of the ceramics and creates a bathroom with a timeless design.

Patrick Frey
PRODUCT DESIGNER

"The light/dark contrast between the ceramics, furniture, floor and walls lends the room a distinctive character. Contrasting materials generate a high-class, vibrant atmosphere."

.....

Freed from the superfluous, Memento demonstrates consistent, straight lines. The minimalist design of this premium collection stands for maximum aesthetics. The exclusive Bright Oak furniture finish creates tactile and visual contrasts to the ceramics — every touch becomes an experience. The overall impression becomes even more purist with the furniture colour White Matt Lacquer and matching grey glass panels.

villeroyboch.com/memento

to create your very own dream bathroom. And all this at a surprisingly affordable price.

villeroyboch.com/o.novo

Oliver Schweizer PRODUCT DESIGNER

"The washbasins are characterised by their gentle forms and harmonious proportions. The perfect design for a comfortable and informal atmosphere in the bathroom."