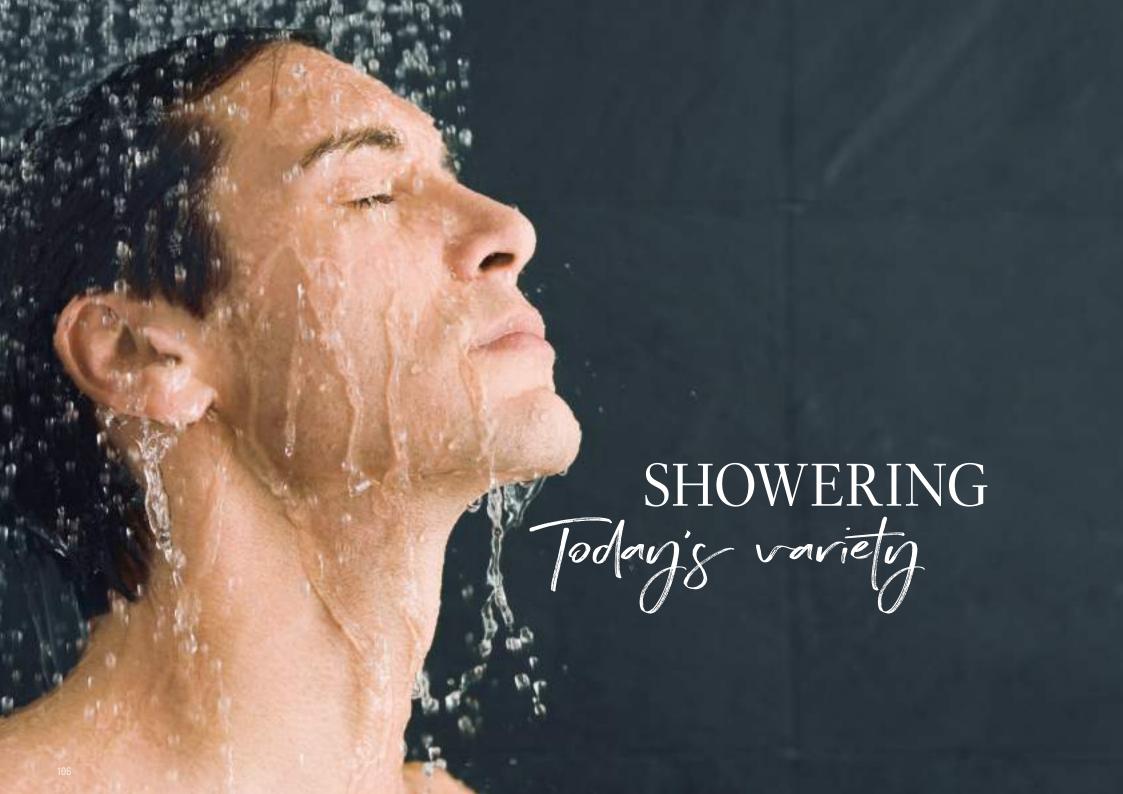

looking for, Villeroy & Boch has just the

shower tray to suit your needs.

Enjoy even greater design freedom

Enjoy a completely new showering experience with the high-quality shower trays from Villeroy & Boch. Be wowed by the timelessly modern designs in various sizes, forms and colours and discover the wide selection of options for you to express your personal style in the showering area. Whether made of ceramic, Quaryl® or acrylic, all our flush-fitting shower trays have a non-slip finish and offer impressive hygiene. Discover a shower tray to suit your bathroom now.