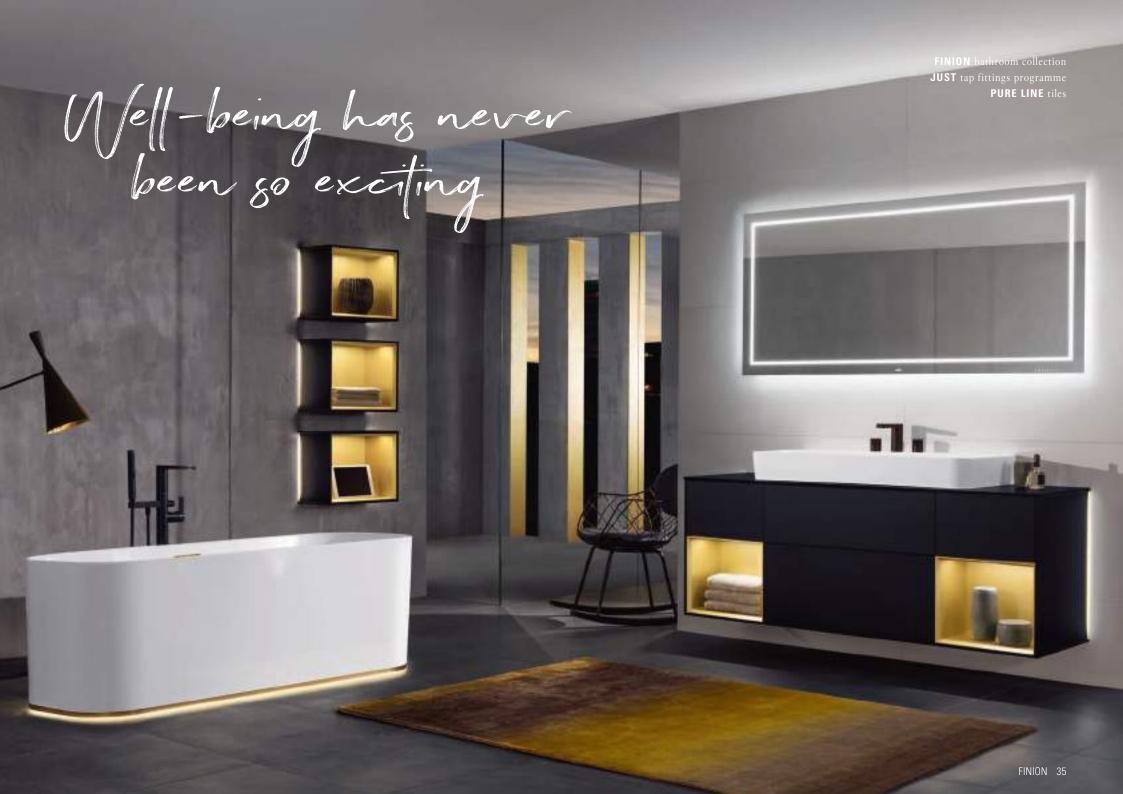

### THE ART OF **MINIMALISM**

Patrick Frey PRODUCT DESIGNER

"Purist forms, lines and finishes are set off to perfection by a well thoughtout lighting concept."

More on this look:

FINION page 32

LEGATO page 44

What better place to impressively showcase your personal style than in your own bathroom? Finion's puristic filigree design gives you the freedom to express your personality. Its sophisticated outlines create a luxurious and relaxing atmosphere, evoking a high quality of life. With premium materials such as TitanCeram ceramic, versatile furniture lending itself to a wide range of combinations and clever features, this unique collection sets new standards for aesthetics and wellbeing. Experience Finion – and achieve your aspirations.

villeroyboch.com/finion

Clearly defined edges, small radii, flowing surfaces

A FREE-STANDING FEATURE Precise edges and delicate side walls make the Quaryl® bath a spectacular design feature in the bathroom.

### ATMOSPHERIC HIGHLIGHT

The Emotion feature allows the illuminated LED border to be continuously dimmed from warm white to cool white to set the scene and bathe the bathroom in light. On request, the mirror is available with an anti-fogging function and integrated sound system.