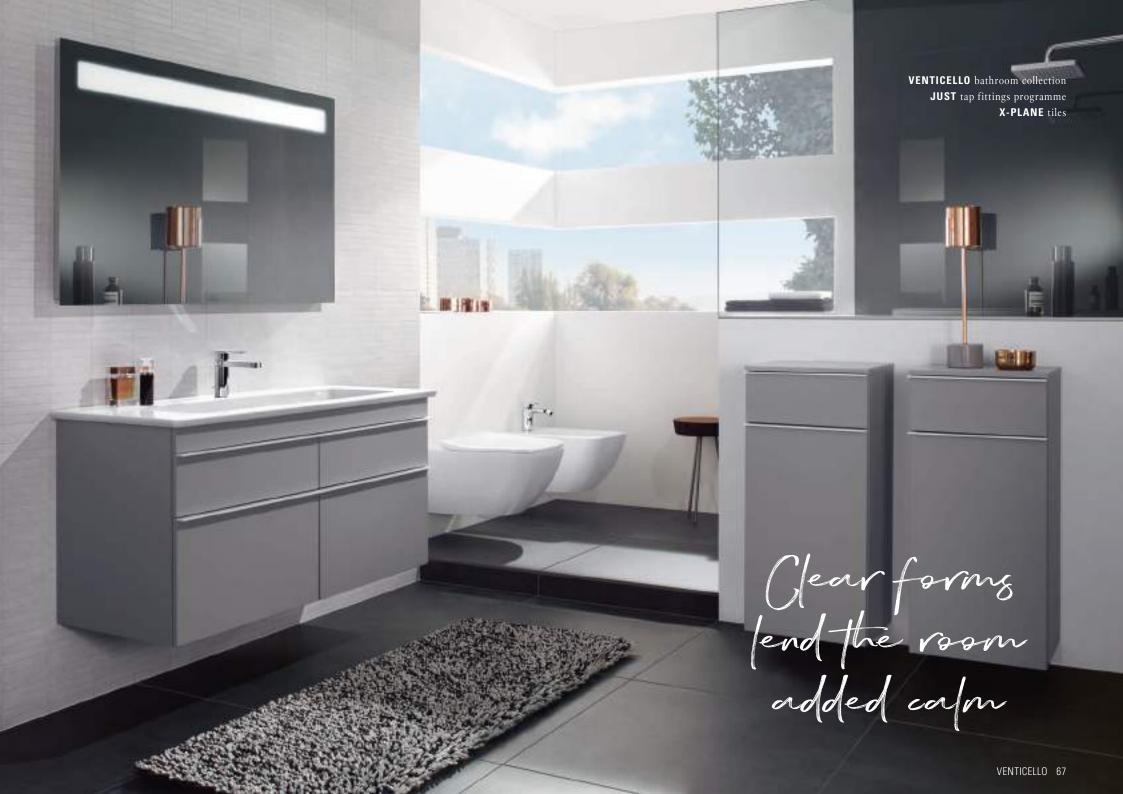

**VENTICELLO** bathroom collection JUST tap fittings programme **OREGON** tiles VENTICELLO Design the perfect line

Venticello is the modern bathroom collection for trend-conscious aesthetes. It combines form and function in a manner that is sure to impress: at first glance, the bathroom appears very slender and straightforward, but on closer inspection, it is amazingly spacious with a wealth of clever details. Experience a unique sense of space and be delighted in every respect.

villeroyboch.com/venticello

Oliver Schweizer
PRODUCT DESIGNER

"Delicate horizontal lines lend the collection an air of lightness, while generous shelves and plenty of storage space ensure that it is extremely practical."