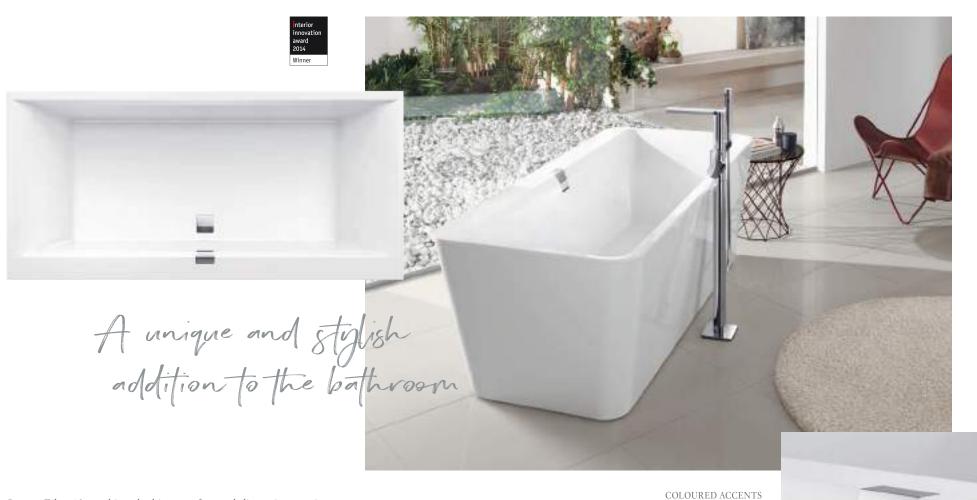

villeroyboch.com/visound

Squaro Edge 12 combines bathing comfort and discerning requirements to produce consummate aesthetics. The unique Quaryl® bath has impressively clear lines and a sophisticated look. The highlight is the narrow edge — just 12 mm wide — which also sets the standard in terms of stylish design. Whether free-standing in the room or built-in: with its incomparable sense of lightness, this bath is an inviting place to relax and while away the time.

The Squaro Edge 12 bath is also available as Colour on Demand in more than 200 colours. See page 90.

MORE SPACE
The trapezoid baths are particularly space-efficient.
However, there's still plenty of room for two thanks to their generous inner dimensions.