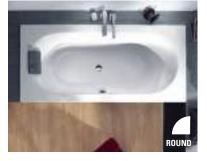

#### PURIST DESIGN

The delicate, clear forms of this edition highlight the premium character. They stand for truly special bathrooms.

Bathrooms are as different as the people who use them. However, there is an ideal washing area for each and every one of them. Whether you have a lot of space or just a little, whether you prefer round or square forms — Loop & Friends adapts to your style and requirements. The perfect match: Loop & Friends baths. See page 96.

villeroyboch.com/loopandfriends

GREAT VARIETY
Discover the different sizes, forms
and variants of Loop & Friends and
find the perfect bath for your bathroom.

Full of surprises, Loop & Friends has an impressive, individual concept. The 22 different baths with a round or square inner form are perfectly suited to any bathroom. Choose between free-standing models, built-in variants and compact solutions and adapt the bath with Colour on Demand to suit your requirements. Really clever: the central outlet ensures an exceptionally comfortable bathing experience even for two and thanks to the shallow depth of just 44 cm, the baths are particularly economical with water.