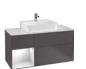

### SOPHISTICATED STORAGE SOLUTIONS

Sleek fronts with elegant real wood veneers give the Antheus furniture its distinctive character. Its sophisticated storage space concept offers plenty of room for towels and any other utensils needed in the bathroom.

### **AVENTO** furniture finishes

B4 Crystal White

B1 Crystal Grey

PN Elm Impresso

B2 Crystal Blue

B3 Crystal Black

CONTEMPORARY DESIGN
The modern, lean aesthetic of the
ceramics and acrylic-glass furniture
fronts give the bathroom a certain
je ne sais quoi.