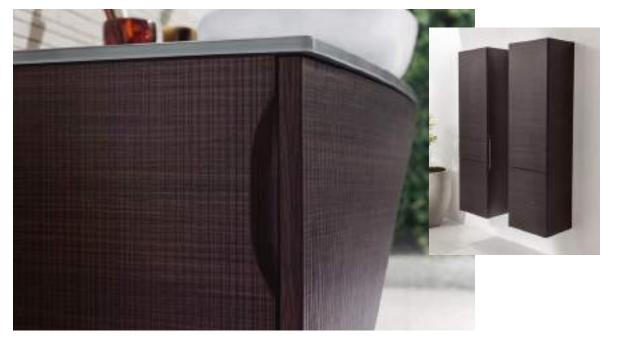

### Furniture quality

141 FINION/ANTHEUS

142 VENTICELLO/LEGATO

143 HOMMAGE/AVEO

NEW GENERATION

## HYDROPOOL

The water system for targeted body massage. Water is extracted and pumped back into the bath through water jets. The HydroPool massage jet stimulates the muscles and local metabolism. Residual water is drained away.