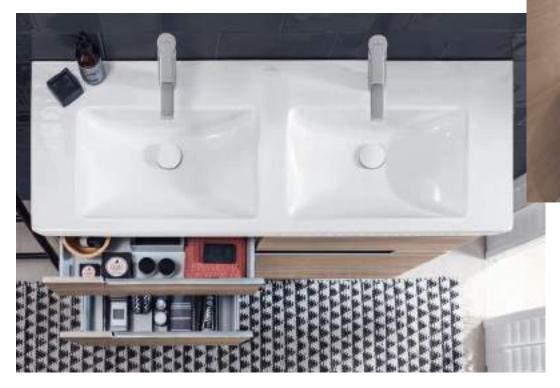

sign.





Patrick Frey
PRODUCT DESIGNER

"The light/dark contrast between the ceramics, furniture, floor and walls lends the room a distinctive character. Contrasting materials generate a high-class, vibrant atmosphere."

.....

Freed from the superfluous, Memento demonstrates consistent, straight lines. The minimalist design of this premium collection stands for maximum aesthetics. The exclusive Bright Oak furniture finish creates tactile and visual contrasts to the ceramics — every touch becomes an experience. The overall impression becomes even more purist with the furniture colour White Matt Lacquer and matching grey glass panels.

villeroyboch.com/memento













to create your very own dream bathroom. And all this at a surprisingly affordable price.

villeroyboch.com/o.novo







Oliver Schweizer PRODUCT DESIGNER

"The washbasins are characterised by their gentle forms and harmonious proportions. The perfect design for a comfortable and informal atmosphere in the bathroom."

......

Comfortable design - whether round or square



Single people become couples and couples become parents — life never stands still. So it's wonderful to have different ways to adapt to every situation that life throws at us. Subway 2.0 offers diverse combination possibilities for individual bathroom furnishings. The extensive range with either round or straight-lined washbasins adapts to fit every size of room: meaning that even smaller rooms can be used to optimum effect. Particularly practical: the furniture with plenty of storage space and the rimless DirectFlush toilets for optim