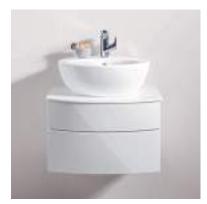

## TEMPTS THE SENSES The elegant blend of the linear edge, sensual sweeping movement and soft, flowing interior attracts attention. The washbasin also looks stylish in the Coal Black BiColour design.

Jeska Hearne STYLIST AND PHOTOGRAPHER

"Fine fabrics such as velvet and silk in silver or gold and high-quality accessories lend your bathroom a seductive charm."

Elegance is more than just beauty. It is also the portrayal of timeless sensuality. The elegant curved lines and sensual details are reflected in the La Belle ceramics. The delicate furniture in White Brilliant Glaze impresses through its external aesthetic, highest manufacturing quality and spacious interior. This is complemented by the comfortable Quaryl® bath, the free-standing model makes an especially extravagant statement. It is also available in a BiColour look with customised panel colour.