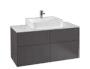

### VERSATILE DESIGN

The washbasins' elegant appearance is characterised by slim walls and thin edges.
Thanks to a wide range of shapes and sizes, the ceramics open up a great deal of scope for personal design.

Venticello is the modern bathroom collection for trend-conscious aesthetes. It combines form and function in a manner that is sure to impress: at first glance, the bathroom appears very slender and straightforward, but on closer inspection, it is amazingly spacious with a wealth of clever details. Experience a unique sense of space and be delighted in every respect.

Understated handles

GENEROUSLY PROPORTIONED

New cupboard units provide additional shelf space in the bathroom, as well as generous storage opportunities.