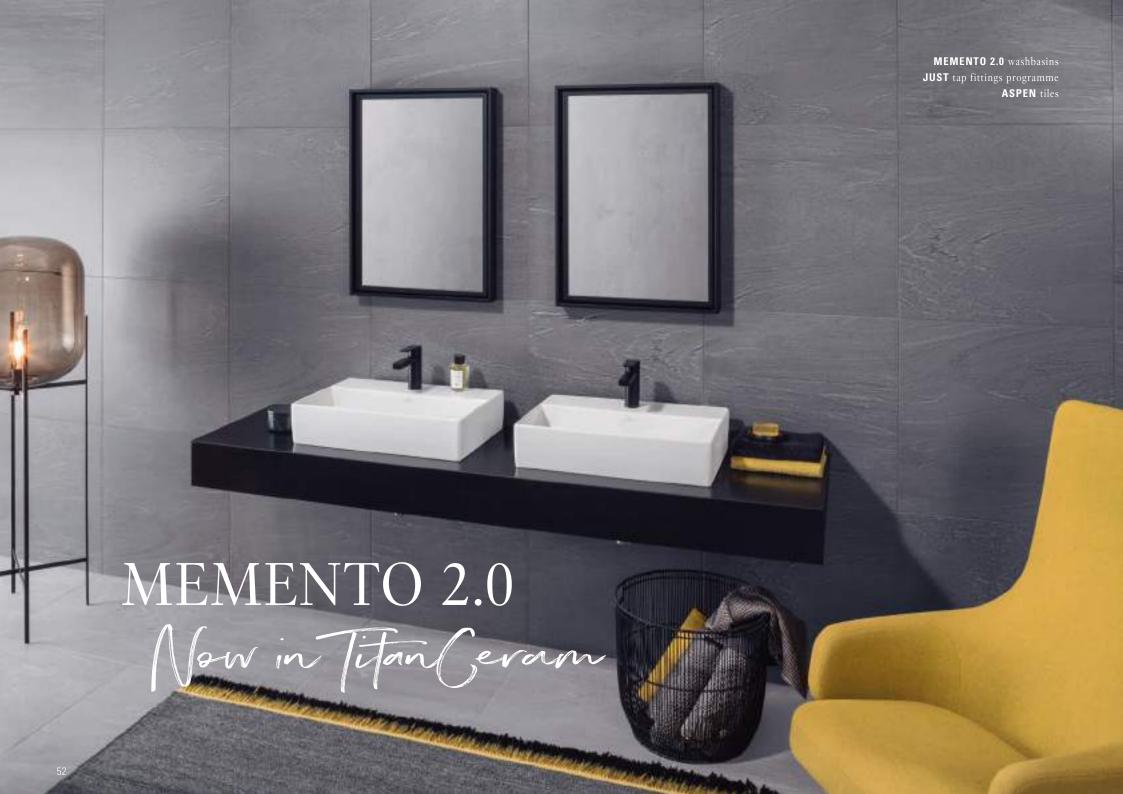

### AWARD-WINNING DESIGN

Elegant TitanCeram washbasins emphasise the collection's premium calibre. The combination of puristic design and smart technology received both the iF Design Award 2017 and the Red Dot Design Award 2017.

Firm. Fine. And perfectly formed. Villeroy & Boch fuses natural raw materials such as feldspar, quartz, clay and titanium dioxide to create a material with the properties of top-class ceramics paired with great strength: TitanCeram. For impressively delicate forms with sharply defined edges that are very stable and robust at the same time. You'll find our new TitanCeram design highlights in the form of the washbasins from the premium collections Finion, Artis, Antheus and Memento 2.0.