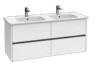

# **VENTICELLO**

A clear design and modern look and feel — the furniture in the Venticello bathroom collection fascinates with minimalist lines and an aesthetic lightness. Whether you prefer an elegant wood structure or trendy glass fronts, the furniture can be adapted to suit your own style and personalised with different handle colours. The decorative contrasts between light and shade on the scratch-resistant glass fronts are particularly stylish, as are the brilliant reflections. Additional colour combinations for the Venticello bathroom collection on page 64.

## The different furniture finishes and handles can be combined to suit your personal taste. In particular, the exclusive Venticello glass surfaces give the furniture an air of distinctive refinement. The vanity units are optionally available with one or two drawers - and, from a width of 120 cm,

even with twice the number of drawers.

CUSTOM-MADE FURNITURE

Extra-deep washbasin

*Jeska Hearne* STYLIST AND PHOTOGRAPHER

"With a spacious, comfortable bathroom you can extend your living space and escape for a while."