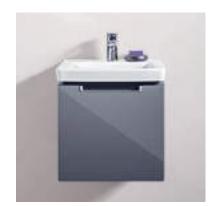

## PERFECT INTERACTION Antheus is a magnificently elegant bathroom collection – from the bathroom ceramics to the cabinets or mirrors, each element radiates stylish beauty.

Every line makes a statement here and each item has enduring value: the Antheus collection reflects the style classics of the Modern age. Premium materials and Art Deco-style geometric contours meet the puristic beauty of Bauhaus design. The clearly-defined edges of the washbasin, toilet and bath come together with a novel faceted effect to create an impression of lightness. Transforming premium ceramic, polished stainless steel, elegant marble and fine wood into a new modern classic — Antheus from Villeroy & Boch. Marvel at its magnificent elegance.

villeroyboch.com/antheus

*Jeska Hearne* Stylist and Photographer

"Layer beautiful and unique accessories for a 'lived in' look in the bathroom." CLEARLY-DEFINED EDGES
The unique faceted effect is to be
found throughout the collection, including
the ceramic and lid of the elegantly
shaped DirectFlush toilet.