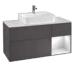

# **VENTICELLO**

A clear design and modern look and feel — the furniture in the Venticello bathroom collection fascinates with minimalist lines and an aesthetic lightness. Whether you prefer an elegant wood structure or trendy glass fronts, the furniture can be adapted to suit your own style and personalised with different handle colours. The decorative contrasts between light and shade on the scratch-resistant glass fronts are particularly stylish, as are the brilliant reflections. Additional colour combinations for the Venticello bathroom collection on page 64.