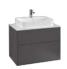

# **VENTICELLO**

A clear design and modern look and feel — the furniture in the Venticello bathroom collection fascinates with minimalist lines and an aesthetic lightness. Whether you prefer an elegant wood structure or trendy glass fronts, the furniture can be adapted to suit your own style and personalised with different handle colours. The decorative contrasts between light and shade on the scratch-resistant glass fronts are particularly stylish, as are the brilliant reflections. Additional colour combinations for the Venticello bathroom collection on page 64.

#### VENTICELLO

Vanity washbasin

Vanity washbasin

Vanity washbasin

Vanity washbasin

Vanity washbasin

Washbasin 650, 600

Handwashbasin

Vanity unit 466

Vanity unit 1153

Vanity unit 1153

Vanity unit

Vanity unit 1257

Vanity unit 1257

Vanity unit

953, 753