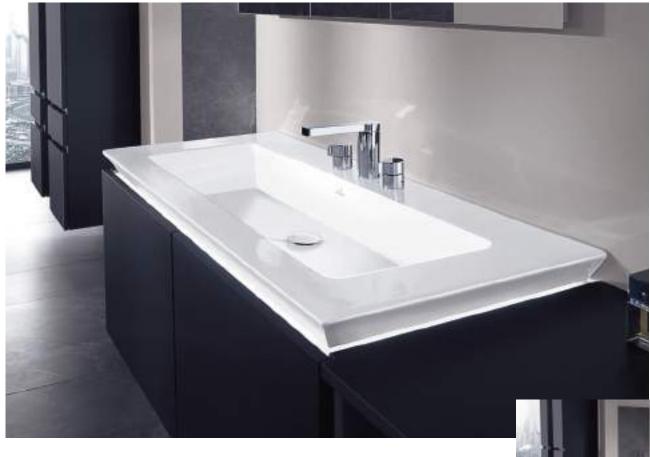

## PERFECT INTERACTION Antheus is a magnificently elegant bathroom collection – from the bathroom ceramics to the cabinets or mirrors, each element radiates stylish beauty.

Every line makes a statement here and each item has enduring value: the Antheus collection reflects the style classics of the Modern age. Premium materials and Art Deco-style geometric contours meet the puristic beauty of Bauhaus design. The clearly-defined edges of the washbasin, toilet and bath come together with a novel faceted effect to create an impression of lightness. Transforming premium ceramic, polished stainless steel, elegant marble and fine wood into a new modern classic — Antheus from Villeroy & Boch. Marvel at its magnificent elegance.

villeroyboch.com/antheus

*Jeska Hearne* Stylist and Photographer

"Layer beautiful and unique accessories for a 'lived in' look in the bathroom." CLEARLY-DEFINED EDGES
The unique faceted effect is to be
found throughout the collection, including
the ceramic and lid of the elegantly
shaped DirectFlush toilet.

An exquisite composition made from glass, marble and stainless steel