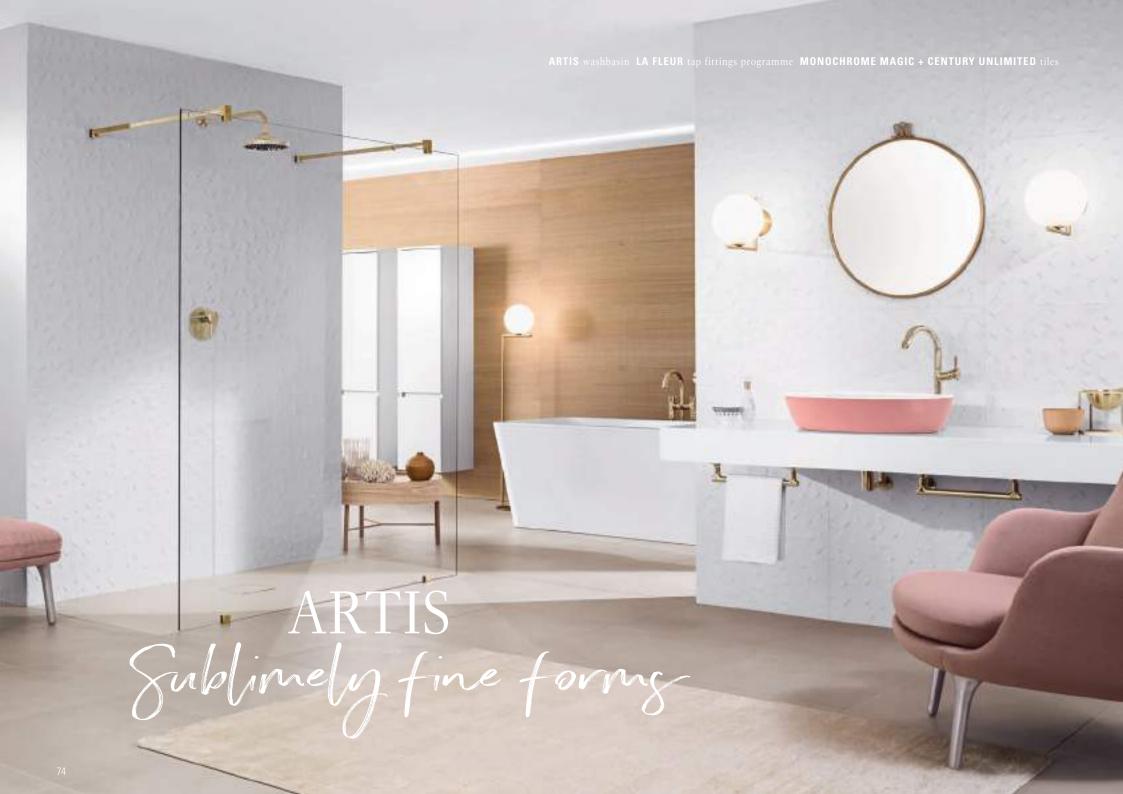

DELICATE LIGHTNESS

Thanks to our novel TitanCeram material, it is now possible for the first time to manufacture products with extremely thin walls for incomparable design creations. With Artis, for example, we have created a fine form, just 8 mm thick, that lends the washbasins an especially delicate appearance.

Colours and forms are an expression of personality and a popular way to bring more style to modern interior design. Artis, Villeroy & Boch's premium edition of surface-mounted washbasins, helps you express your personal style. Choose from two shades of white and 15 harmonious colours developed by designer Gesa Hansen and based on the seasonal colours in Paris. Combine your favourite colour with one of four purist, delicate shapes (round, oval, square and rectangular) and use Artis to add your very own personal touch to the bathroom.