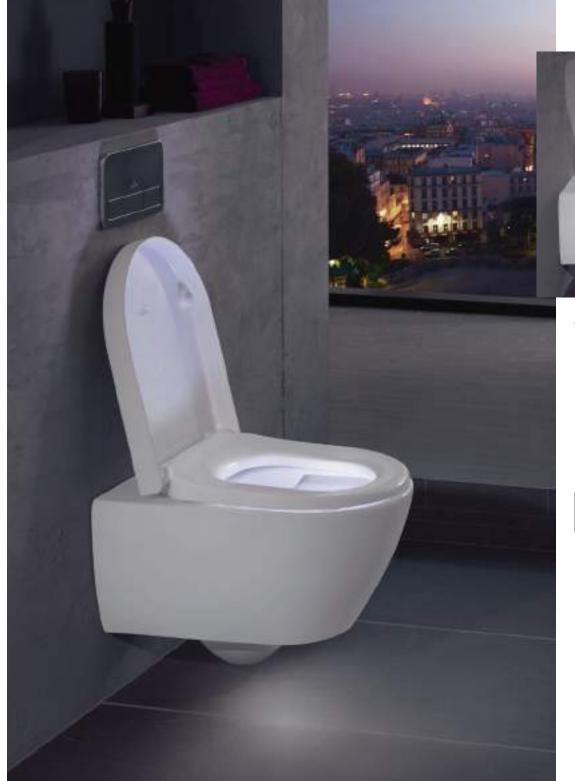

# OUR HYGIENE CHAMPION

The innovative toilet for quadruple the deanliness

Rimles design

Integrate freshness

Anti-bacterial protection

Dirt-repellent

## THOROUGH FLUSHING ACTION

The innovative design enables particularly thorough and completely splash-free rinsing of the entire inner surface.

## The ultimate in hygiene

The new generation of rimless toilets satisfies the highest hygiene requirements and permits quick and easy cleaning. DirectFlush toilets guarantee maximum flushing performance with minimum water consumption of just 3/4.51, so they are kind on the environment and your wallet, too! The best thing about it is: thanks to the everincreasing number of models, the DirectFlush toilets are available for almost all current collections.

# **VIFRESH**

Easy. Invisible. Fresh.

Easy and aesthetic toilet hygiene with a fresh fragrance: ViFresh, the innovative compartment for rim blocks. It is integrated almost invisibly in the ceramic behind the toilet seat and can be filled with commercial rim blocks or toilet gels, avoiding the need for physical contact with unhygienic areas of the toilet. As the water flow is no longer hindered by holders or baskets, ViFresh is also ideal for rimless toilets.