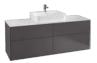

# **VENTICELLO**

A clear design and modern look and feel — the furniture in the Venticello bathroom collection fascinates with minimalist lines and an aesthetic lightness. Whether you prefer an elegant wood structure or trendy glass fronts, the furniture can be adapted to suit your own style and personalised with different handle colours. The decorative contrasts between light and shade on the scratch-resistant glass fronts are particularly stylish, as are the brilliant reflections. Additional colour combinations for the Venticello bathroom collection on page 64.