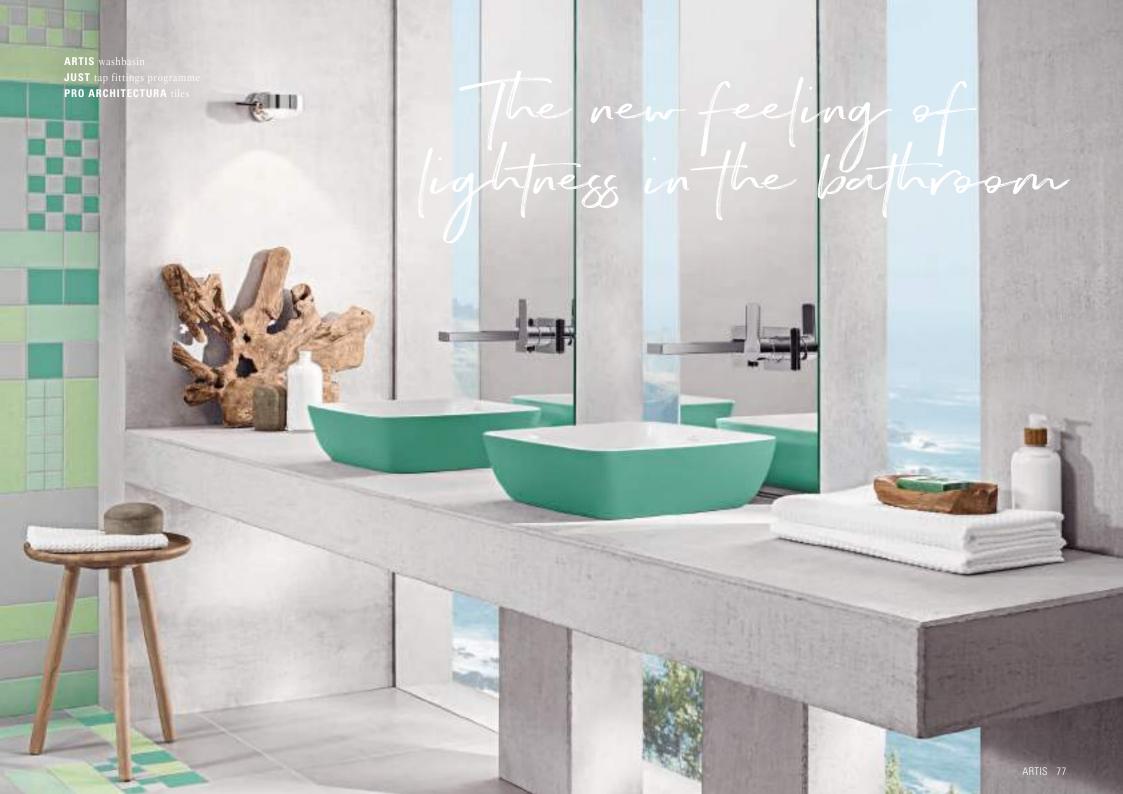

DELICATE LIGHTNESS

Thanks to our novel TitanCeram material, it is now possible for the first time to manufacture products with extremely thin walls for incomparable design creations. With Artis, for example, we have created a fine form, just 8 mm thick, that lends the washbasins an especially delicate appearance.

Colours and forms are an expression of personality and a popular way to bring more style to modern interior design. Artis, Villeroy & Boch's premium edition of surface-mounted washbasins, helps you express your personal style. Choose from two shades of white and 15 harmonious colours developed by designer Gesa Hansen and based on the seasonal colours in Paris. Combine your favourite colour with one of four purist, delicate shapes (round, oval, square and rectangular) and use Artis to add your very own personal touch to the bathroom.