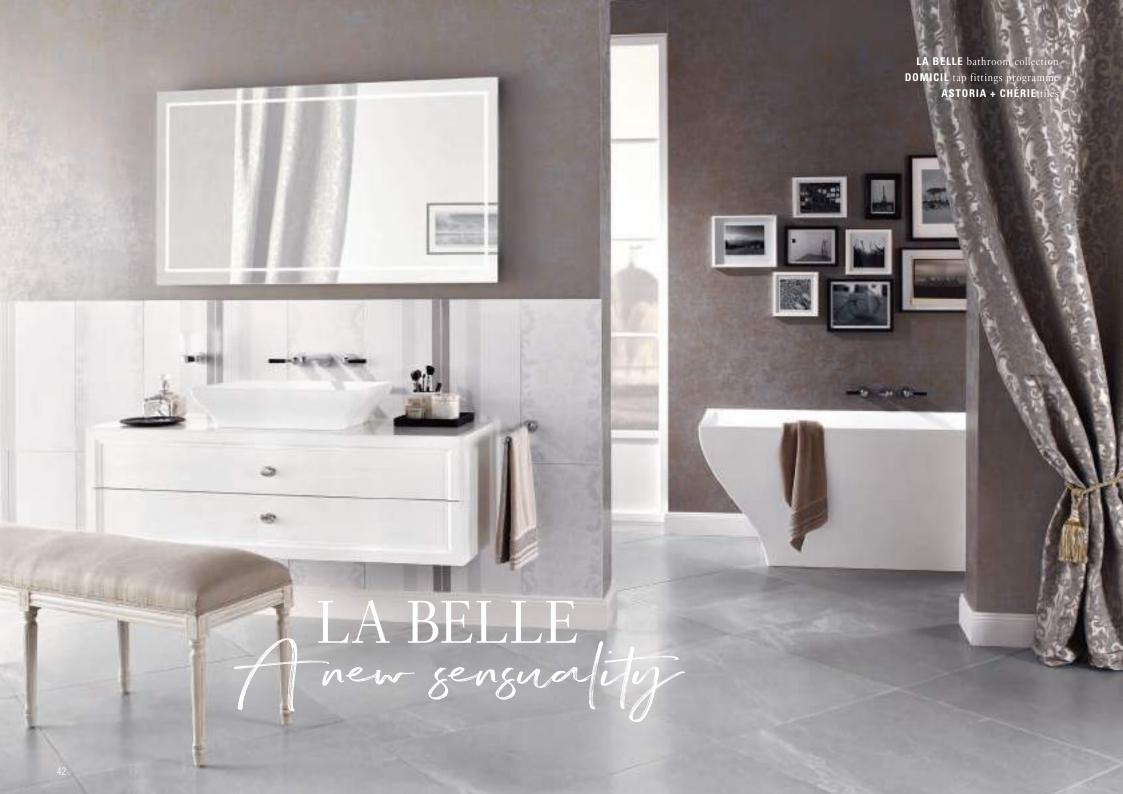

"Fine fabrics such as velvet and silk in silver or gold and high-quality accessories lend your bathroom a seductive charm."

Elegance is more than just beauty. It is also the portrayal of timeless sensuality. The elegant curved lines and sensual details are reflected in the La Belle ceramics. The delicate furniture in White Brilliant Glaze impresses through its external aesthetic, highest manufacturing quality and spacious interior. This is complemented by the comfortable Quaryl® bath, the free-standing model makes an especially extravagant statement. It is also available in a BiColour look with customised panel colour.

## TEMPTS THE SENSES The elegant blend of the linear edge, sensual sweeping movement and soft, flowing interior attracts attention. The washbasin also looks stylish in the Coal Black BiColour design.

Jeska Hearne STYLIST AND PHOTOGRAPHER