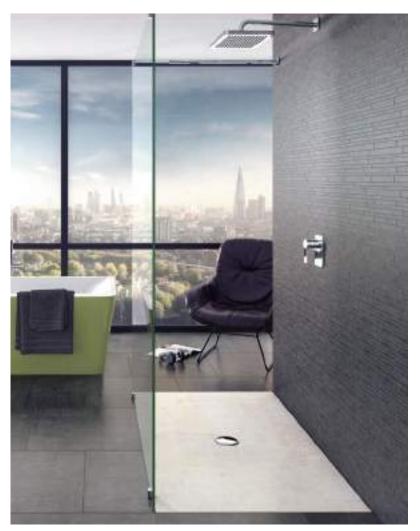

looking for, Villeroy & Boch has just the

shower tray to suit your needs.

Enjoy even greater design freedom

Enjoy a completely new showering experience with the high-quality shower trays from Villeroy & Boch. Be wowed by the timelessly modern designs in various sizes, forms and colours and discover the wide selection of options for you to express your personal style in the showering area. Whether made of ceramic, Quaryl® or acrylic, all our flush-fitting shower trays have a non-slip finish and offer impressive hygiene. Discover a shower tray to suit your bathroom now.

#### **SHOWER TRAY COLOURS**

01 White Alpin

TP Taupe

W9 Ardoise

reddot award 2016 winner

Subway Infinity makes it really easy to opt for a shower tray from Villeroy & Boch. Its clear, rimless design slots harmoniously into modern bathrooms and also matches your style in colour terms. The ceramic shower tray always looks its best thanks to the scratch-proof surface. Outlets in various colours complete the contemporary design. Ultimately, with its 43 standard sizes plus special sizes that can be cut to the very millimetre to suit the room, Subway Infinity quite simply adapts to fit any bathroom.