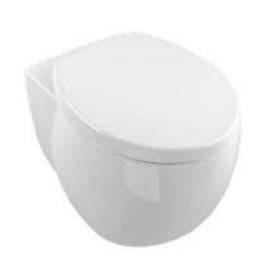

# OUR HYGIENE CHAMPION

The innovative toilet for quadruple the deanliness

Rimles design

Integrate freshness

Anti-bacterial protection

Dirt-repellent

## THOROUGH FLUSHING ACTION

The innovative design enables particularly thorough and completely splash-free rinsing of the entire inner surface.

## DIRECTFLUSH

## The ultimate in hygiene

The new generation of rimless toilets satisfies the highest hygiene requirements and permits quick and easy cleaning. DirectFlush toilets guarantee maximum flushing performance with minimum water consumption of just 3/4.51, so they are kind on the environment and your wallet, too! The best thing about it is: thanks to the everincreasing number of models, the DirectFlush toilets are available for almost all current collections.

CONVENTIONAL TOILETS
with rim | with ledge

RIMLESS TOILETS
without rim | without ledge

RIMLESS DIRECTFLUSH TOILETS
without rim | with ledge