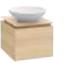

DELICATE LIGHTNESS

Thanks to our novel TitanCeram material, it is now possible for the first time to manufacture products with extremely thin walls for incomparable design creations. With Artis, for example, we have created a fine form, just 8 mm thick, that lends the washbasins an especially delicate appearance.

Colours and forms are an expression of personality and a popular way to bring more style to modern interior design. Artis, Villeroy & Boch's premium edition of surface-mounted washbasins, helps you express your personal style. Choose from two shades of white and 15 harmonious colours developed by designer Gesa Hansen and based on the seasonal colours in Paris. Combine your favourite colour with one of four purist, delicate shapes (round, oval, square and rectangular) and use Artis to add your very own personal touch to the bathroom.

#### PURIST DESIGN

The delicate, clear forms of this edition highlight the premium character. They stand for truly special bathrooms.

Bathrooms are as different as the people who use them. However, there is an ideal washing area for each and every one of them. Whether you have a lot of space or just a little, whether you prefer round or square forms — Loop & Friends adapts to your style and requirements. The perfect match: Loop & Friends baths. See page 96.