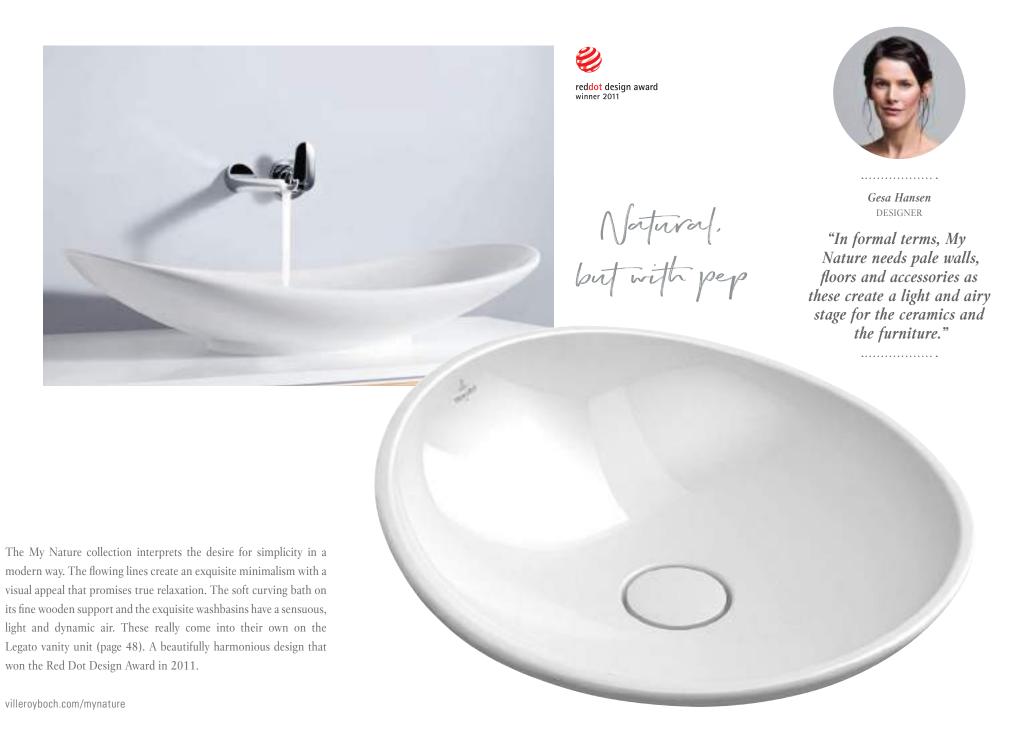

### BACK TO *NATURE*

Gesa Hansen DESIGNER

"High quality wooden furniture matches with natural accessories made of wool, sisal or stone. The perfect setting to relax and unwind."

.....

More on this look: **AVEO NEW GENERATION** page 28 **MEMENTO** page 50

Gesa Hansen DESIGNER

"Light wood, natural, pastel colours and simple contours create a friendly, open and particularly inviting mood."

.....

More on this look:
ARTIS page 74
MY NATURE page 54
VENTICELLO page 64

Pastel shades create tremendous harmony in the bathroom

Gesa Hansen
DESIGNER

"Yellow is refreshing, while blue and green exude relaxation. Pink is on-trend, and brings a soft, homely atmosphere to the bathroom."