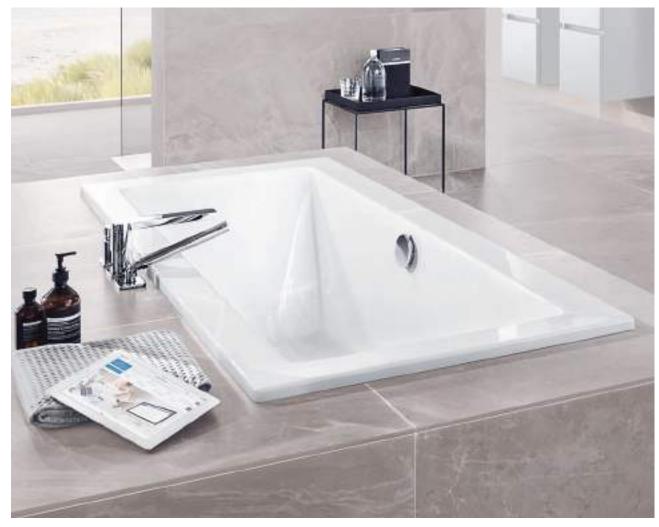

Musical pleasure and a hot bath — a relaxing and inspiring moment just for you. ViSound, the smart sound system from Villeroy & Boch, combines these two pleasures. Simply stream your favourite music from your smartphone, tablet or any other Bluetooth®-enabled device straight to your bath. Your bath becomes a Bluetooth® loudspeaker, providing a perfect sound experience. Enjoy a new sound dimension in your bathroom with ViSound.

villeroyboch.com/visound

Squaro Edge 12 combines bathing comfort and discerning requirements to produce consummate aesthetics. The unique Quaryl® bath has impressively clear lines and a sophisticated look. The highlight is the narrow edge — just 12 mm wide — which also sets the standard in terms of stylish design. Whether free-standing in the room or built-in: with its incomparable sense of lightness, this bath is an inviting place to relax and while away the time.