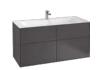

Understated handles

GENEROUSLY PROPORTIONED

New cupboard units provide additional shelf space in the bathroom, as well as generous storage opportunities.

## The different furniture finishes and handles can be combined to suit your personal taste. In particular, the exclusive Venticello glass surfaces give the furniture an air of distinctive refinement. The vanity units are optionally available with one or two drawers - and, from a width of 120 cm,

even with twice the number of drawers.

CUSTOM-MADE FURNITURE

Extra-deep washbasin

*Jeska Hearne* STYLIST AND PHOTOGRAPHER

"With a spacious, comfortable bathroom you can extend your living space and escape for a while."