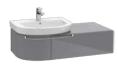

## The different furniture finishes and handles can be combined to suit your personal taste. In particular, the exclusive Venticello glass surfaces give the furniture an air of distinctive refinement. The vanity units are optionally available with one or two drawers - and, from a width of 120 cm,

even with twice the number of drawers.

CUSTOM-MADE FURNITURE

Extra-deep washbasin

*Jeska Hearne* STYLIST AND PHOTOGRAPHER

"With a spacious, comfortable bathroom you can extend your living space and escape for a while."