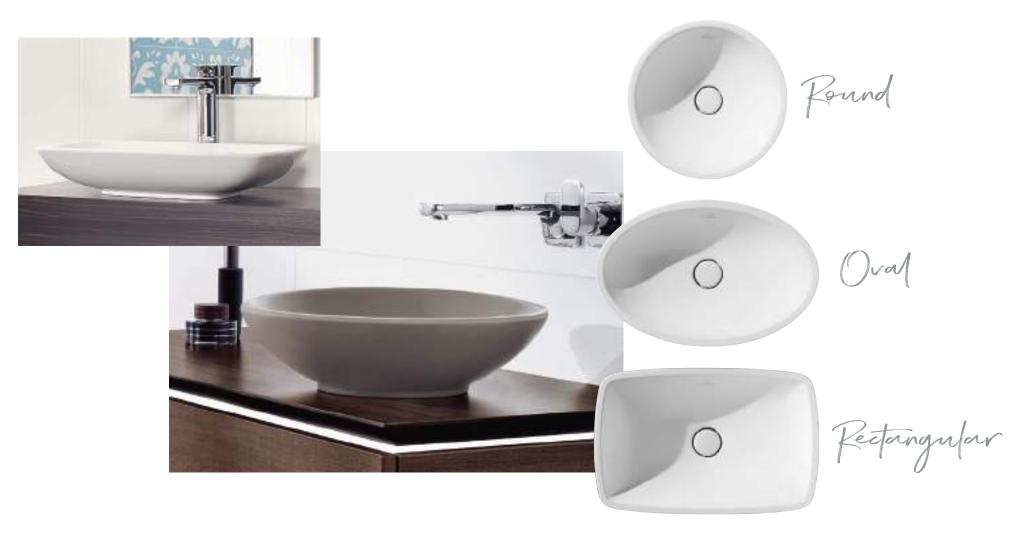

#### PURIST DESIGN

The delicate, clear forms of this edition highlight the premium character. They stand for truly special bathrooms.

Bathrooms are as different as the people who use them. However, there is an ideal washing area for each and every one of them. Whether you have a lot of space or just a little, whether you prefer round or square forms — Loop & Friends adapts to your style and requirements. The perfect match: Loop & Friends baths. See page 96.

villeroyboch.com/loopandfriends