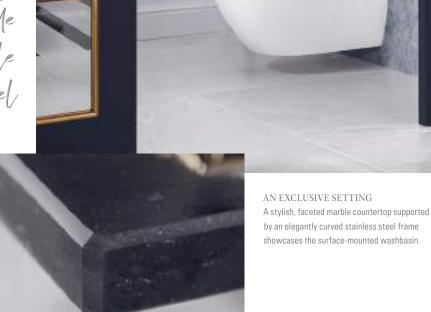

# ANTHEUS

The furniture in the Antheus bathroom collection is characterised by clear lines and purist forms. The surface-mounted washbasin is showcased by a stylish, faceted marble countertop that is supported by an elegantly-curved stainless steel frame. Diverse cabinets with real wood veneer in American Walnut or Black Ash and cleverly integrated handles complete the picture. There's more on Antheus on page 18.