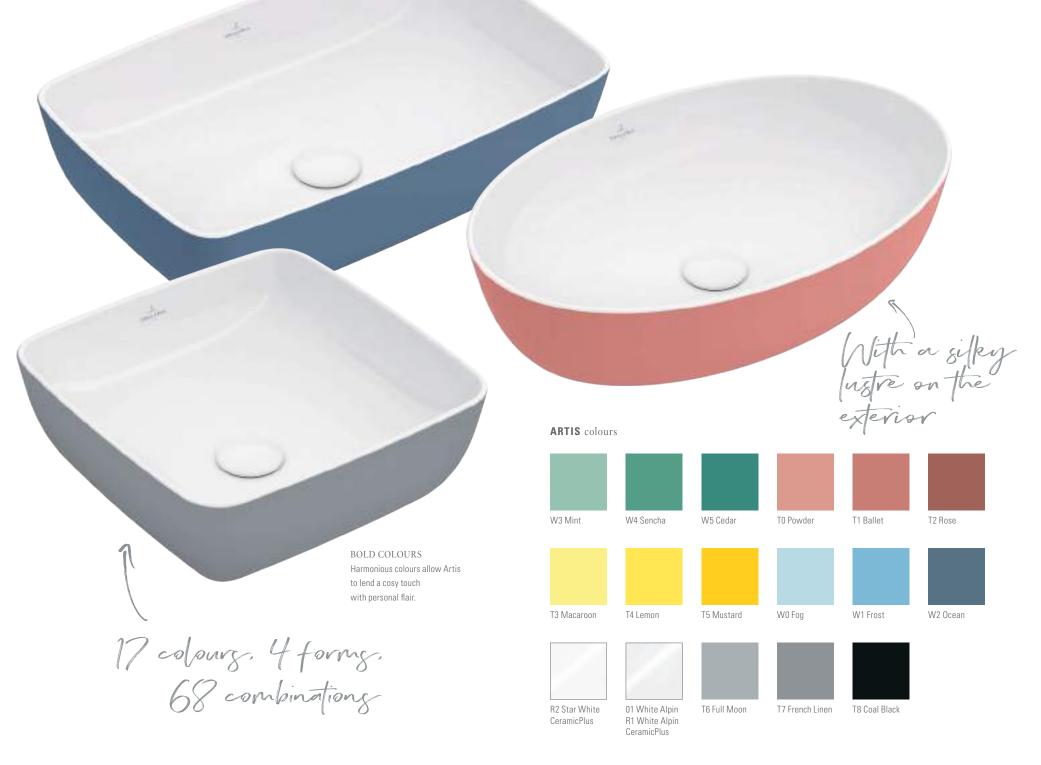

Colours and forms are an expression of personality and a popular way to bring more style to modern interior design. Artis, Villeroy & Boch's premium edition of surface-mounted washbasins, helps you express your personal style. Choose from two shades of white and 15 harmonious colours developed by designer Gesa Hansen and based on the seasonal colours in Paris. Combine your favourite colour with one of four purist, delicate shapes (round, oval, square and rectangular) and use Artis to add your very own personal touch to the bathroom.

Pastel shades create tremendous harmony in the bathroom

Gesa Hansen
DESIGNER

"Yellow is refreshing, while blue and green exude relaxation. Pink is on-trend, and brings a soft, homely atmosphere to the bathroom."