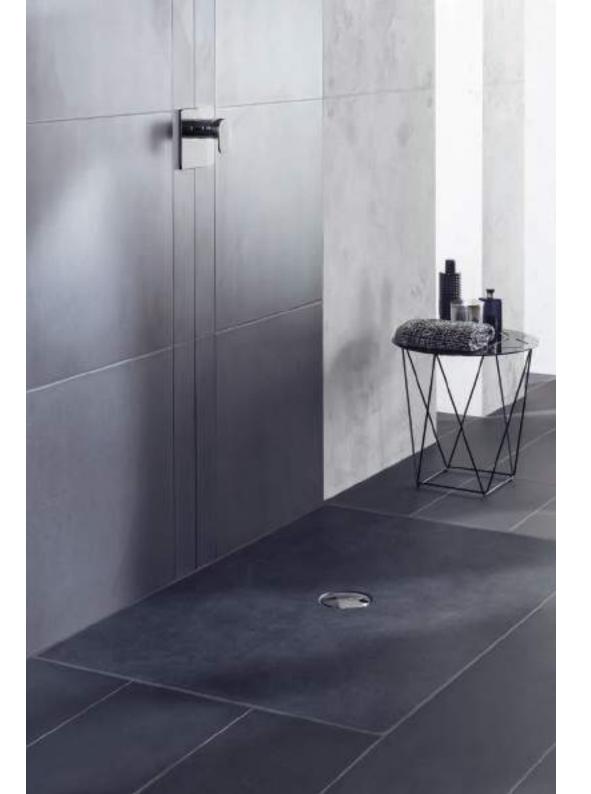

#### **SHOWER TRAY COLOURS**

01 White Alpin

TP Taupe

W9 Ardoise

reddot award 2016 winner

Subway Infinity makes it really easy to opt for a shower tray from Villeroy & Boch. Its clear, rimless design slots harmoniously into modern bathrooms and also matches your style in colour terms. The ceramic shower tray always looks its best thanks to the scratch-proof surface. Outlets in various colours complete the contemporary design. Ultimately, with its 43 standard sizes plus special sizes that can be cut to the very millimetre to suit the room, Subway Infinity quite simply adapts to fit any bathroom.

The award-winning shower tray is an intriguing example of modern design, which is reflected in its precise edges, an ultra-flat, rimless aesthetic and five attractive matt colours. To round off the elegant image, the colour of the flush-fit integrated outlet is matched to the shower tray. The Quaryl® shower tray provides optimum comfort and always feels pleasantly warm to the touch. And thanks to individually customisable special sizes, Squaro Infinity can also be adapted to your bathroom and your requirements with millimetre precision.