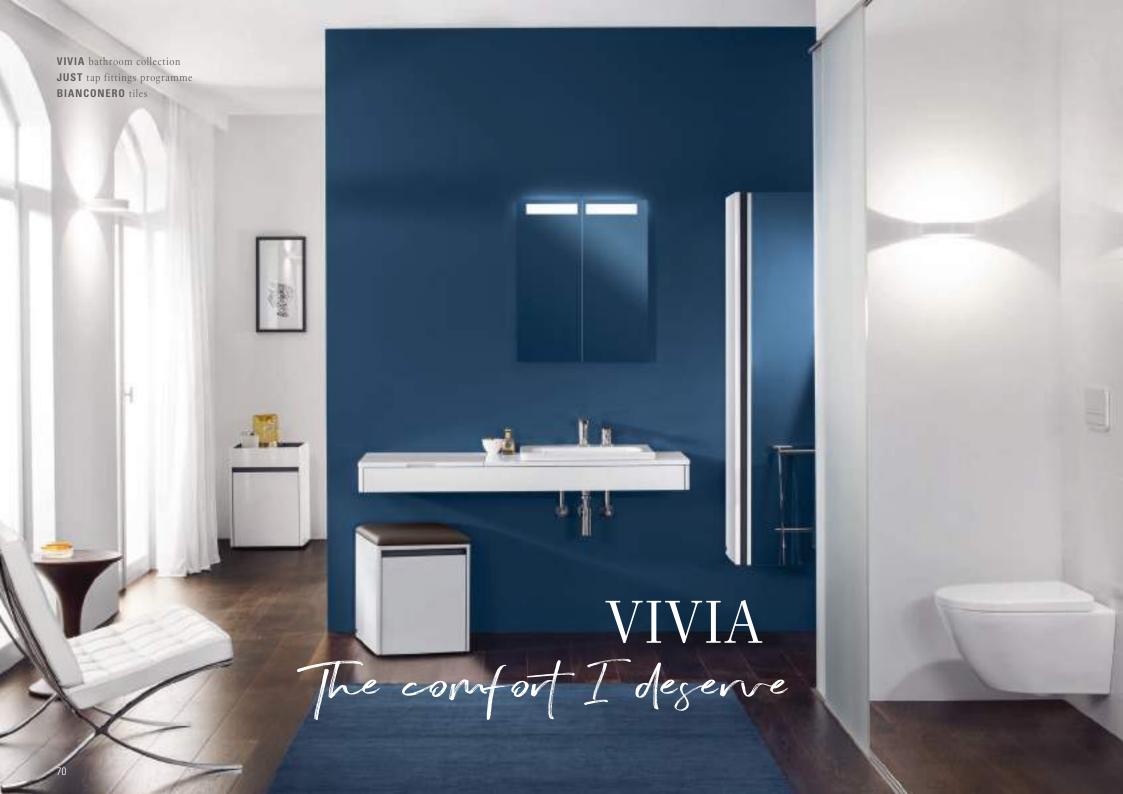

SITTING PRETTY
The practical stool on castors
has hidden storage space and
can simply be pushed under the
console when not in use.

For your second bathroom you're looking for top class comfort as well as timeless design? Then you're going to be delighted by the Vivia bathroom collection, with all its clever functional features for more comfort. Enjoy the advantages of a furniture console with generous shelf space around an extra-deep washbasin. A practical upholstered unit on castors serves as a comfortable seat in addition to offering plenty of storage space. Indulge in the comfort you deserve, discover the Vivia bathroom collection!

## **VIVIA** furniture finishes

Jour colour. your style

E8 White Wood

DH Glossy White MS White Matt FP Glossy Grey

PN Elm Impresso

N9 Terra Matt

PD Black Matt Lacquer

E3 Stone Grey