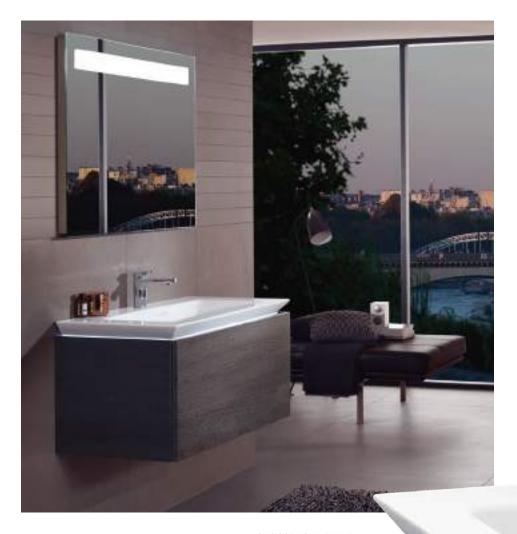

villeroyboch.com/bathroomtaps

STYLISH DESIGN ELEMENTS

The spacious mirror cabinets don't just look good on the outside. A flexible amount of space and extensive range of features allow you to create an interior that is sure to impress.

They've got the look!

MORE TO SEE 14

Practical, attractive and a real eye-catcher in the bathroom: discover the mirrors and mirror cabinets from Villeroy & Boch. They are available in all kinds of designs and sizes. Really special: the integrated energy-saving LED lighting with dimmer settings and freely adjustable light colour can be adjusted at any time to suit your requirements — from bright and natural to warm and cosy. And take a look at the More To See 14 mirror with its optional sound system and the clever new My View-In mirror which is set in the wall.

villeroyboch.com/moretosee villeroyboch.com/myview

Since 1748, Villeroy & Boch has never stood still. It has always been committed to staying ahead of the market and to leading the way with its innovative strength. Numerous highly-qualified specialists working in Research and Development at both the company headquarters in Mettlach and locations abroad ensure that this continues. They employ state-of-the-art development and test equipment. Our innovations are designed to improve quality of life. Again and again, these include patented solutions that are only available from Villeroy & Boch. They reduce water consumption, facilitate cleaning, offer greater comfort and highlight our high design standard.