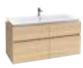

# **VENTICELLO**

A clear design and modern look and feel — the furniture in the Venticello bathroom collection fascinates with minimalist lines and an aesthetic lightness. Whether you prefer an elegant wood structure or trendy glass fronts, the furniture can be adapted to suit your own style and personalised with different handle colours. The decorative contrasts between light and shade on the scratch-resistant glass fronts are particularly stylish, as are the brilliant reflections. Additional colour combinations for the Venticello bathroom collection on page 64.