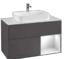

# **VENTICELLO**

A clear design and modern look and feel — the furniture in the Venticello bathroom collection fascinates with minimalist lines and an aesthetic lightness. Whether you prefer an elegant wood structure or trendy glass fronts, the furniture can be adapted to suit your own style and personalised with different handle colours. The decorative contrasts between light and shade on the scratch-resistant glass fronts are particularly stylish, as are the brilliant reflections. Additional colour combinations for the Venticello bathroom collection on page 64.