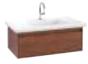

## PERFECT INTERACTION Antheus is a magnificently elegant bathroom collection – from the bathroom ceramics to the cabinets or mirrors, each element radiates stylish beauty.

Every line makes a statement here and each item has enduring value: the Antheus collection reflects the style classics of the Modern age. Premium materials and Art Deco-style geometric contours meet the puristic beauty of Bauhaus design. The clearly-defined edges of the washbasin, toilet and bath come together with a novel faceted effect to create an impression of lightness. Transforming premium ceramic, polished stainless steel, elegant marble and fine wood into a new modern classic — Antheus from Villeroy & Boch. Marvel at its magnificent elegance.

villeroyboch.com/antheus

*Jeska Hearne* Stylist and Photographer

"Layer beautiful and unique accessories for a 'lived in' look in the bathroom." CLEARLY-DEFINED EDGES
The unique faceted effect is to be
found throughout the collection, including
the ceramic and lid of the elegantly
shaped DirectFlush toilet.

An exquisite composition made from glass, marble and stainless steel