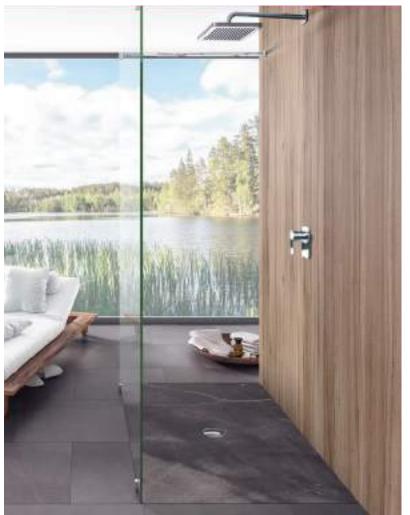

looking for, Villeroy & Boch has just the

shower tray to suit your needs.

Enjoy even greater design freedom

Enjoy a completely new showering experience with the high-quality shower trays from Villeroy & Boch. Be wowed by the timelessly modern designs in various sizes, forms and colours and discover the wide selection of options for you to express your personal style in the showering area. Whether made of ceramic, Quaryl® or acrylic, all our flush-fitting shower trays have a non-slip finish and offer impressive hygiene. Discover a shower tray to suit your bathroom now.

# SUBWAY INFINITY

Adapts and Fits in

#### **SHOWER TRAY COLOURS**

01 White Alpin

TP Taupe

W9 Ardoise

reddot award 2016 winner

Subway Infinity makes it really easy to opt for a shower tray from Villeroy & Boch. Its clear, rimless design slots harmoniously into modern bathrooms and also matches your style in colour terms. The ceramic shower tray always looks its best thanks to the scratch-proof surface. Outlets in various colours complete the contemporary design. Ultimately, with its 43 standard sizes plus special sizes that can be cut to the very millimetre to suit the room, Subway Infinity quite simply adapts to fit any bathroom.