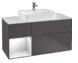

# **VENTICELLO**

A clear design and modern look and feel — the furniture in the Venticello bathroom collection fascinates with minimalist lines and an aesthetic lightness. Whether you prefer an elegant wood structure or trendy glass fronts, the furniture can be adapted to suit your own style and personalised with different handle colours. The decorative contrasts between light and shade on the scratch-resistant glass fronts are particularly stylish, as are the brilliant reflections. Additional colour combinations for the Venticello bathroom collection on page 64.

# LEGATO

Impressively sleek, the Legato bathroom furniture fascinates with sophisticated details such as LED lighting beneath the washbasin countertop.

Together with the bevelled edges, this creates the impression of lightness, as if the countertop were floating. Handle-free fronts complete the straight lined look perfectly. Discover more on Legato on page 44.