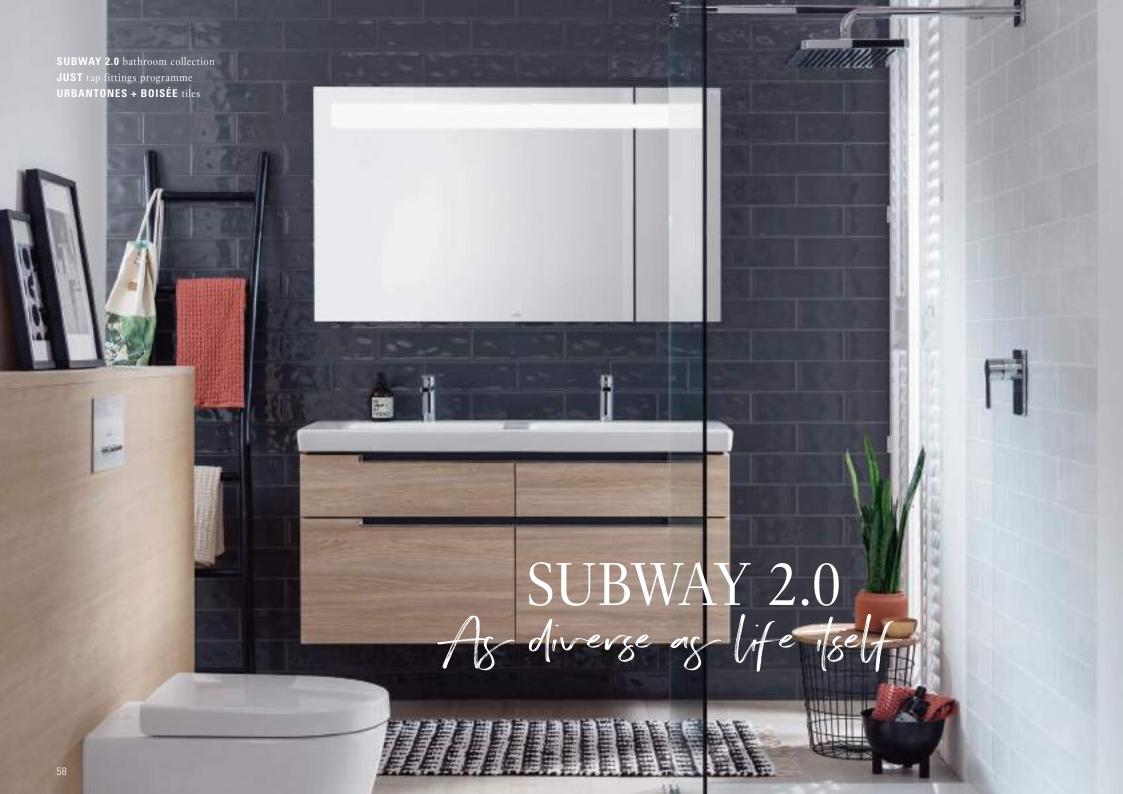

......

Comfortable design - whether round or square

Single people become couples and couples become parents — life never stands still. So it's wonderful to have different ways to adapt to every situation that life throws at us. Subway 2.0 offers diverse combination possibilities for individual bathroom furnishings. The extensive range with either round or straight-lined washbasins adapts to fit every size of room: meaning that even smaller rooms can be used to optimum effect. Particularly practical: the furniture with plenty of storage space and the rimless DirectFlush toilets for optimum hygiene.

## SUBWAY 2.0 WITH SQUARED CONTOURS

CLEAR LINES
With its clear-cut straight lines, Subway 2.0
provides timelessly modern design with
a feel-good factor.

Square

## SUBWAY 2.0 WITH ROUNDED CONTOURS

Mhich design is yours?

WELL-ROUNDED Subway 2.0's clear, reduced forms create a lively, upbeat bathroom with an atmosphere of pure harmony.