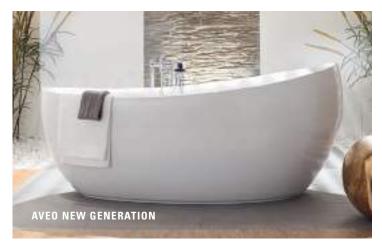

### BACK TO *NATURE*

Gesa Hansen DESIGNER

"High quality wooden furniture matches with natural accessories made of wool, sisal or stone. The perfect setting to relax and unwind."

.....

More on this look: **AVEO NEW GENERATION** page 28 **MEMENTO** page 50

Modern, deficate lines AVEO NEW GENERATION bathroom collection L'AURA tap fittings programme **UPPER SIDE** tiles AVEO NEW GENERATION

A modern interpretation of natural aesthetics

Distinctive forms with contemporary flair: originally designed by Conran & Partners exclusively for Villeroy & Boch, Aveo New Generation offers light, organic washbasins, a free-standing bath and furniture in a natural look. The curved fronts harmoniously complement the oval form of the ceramics. Materials such as real wood veneer and the Glossy White Lacquer finish emphasise the high-class design.

villeroyboch.com/aveonewgeneration

Gesa Hansen
DESIGNER

"By combining the wooden furniture with green plants, this collection generates an extraordinary harmony that we know from Japanese Zen bathrooms."

The gentle oval radiates tranquitity

INNER CALM
Behind the curved fronts of the furniture, an intelligently subdivided storage area is revealed where towels, cosmetics and many other bathroom utensils can be kept within easy reach.

NATURAL FINISHES

Whether high-quality real-wood veneer or classy white - the furniture range continues the organic design language of the ceramics and emphasises the calm mood of the collection.

**AVEO NEW GENERATION** 