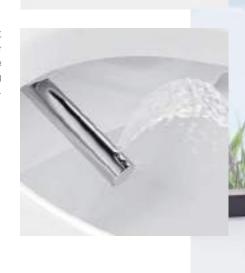

### A STYLISH BATHING EXPERIENCE

The Antheus bath looks like a beautifully mounted diamond in its polished stainless steel frame. Its ergonomic shape is crafted from premium Quaryl® and it is available with optional ViFlow+ electronic outlet.