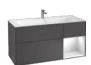

### SOPHISTICATED STORAGE SOLUTIONS

Sleek fronts with elegant real wood veneers give the Antheus furniture its distinctive character. Its sophisticated storage space concept offers plenty of room for towels and any other utensils needed in the bathroom.

### **AVENTO** furniture finishes

B4 Crystal White

B1 Crystal Grey

PN Elm Impresso

B2 Crystal Blue

B3 Crystal Black

CONTEMPORARY DESIGN
The modern, lean aesthetic of the
ceramics and acrylic-glass furniture
fronts give the bathroom a certain
je ne sais quoi.