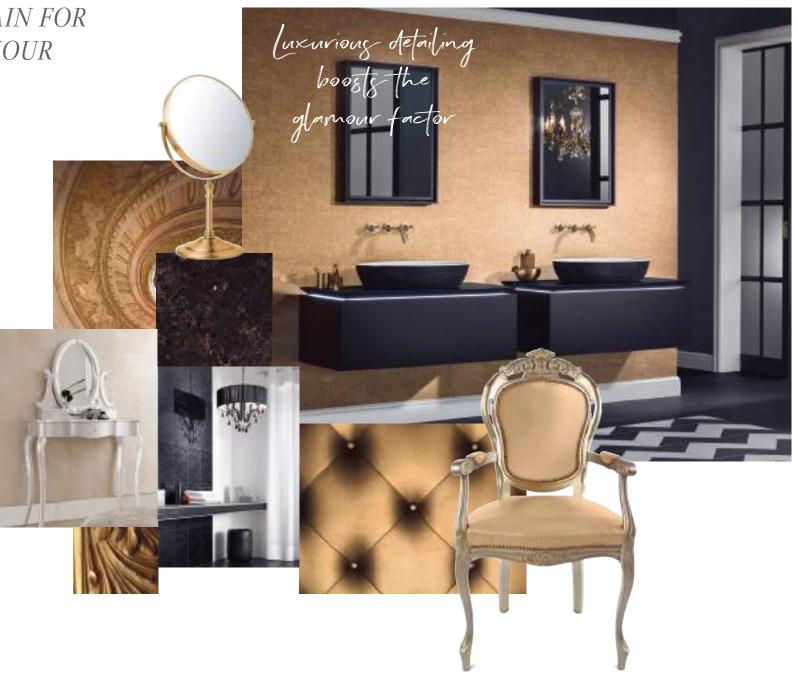

gesahansen.com

RAISE THE CURTAIN FOR GLITZ AND GLAMOUR

*Jeska Hearne* Stylist and Photographer

"Gold, silver, velvet and brocade are absolute must-haves for a glamorous look. In combination with luxurious forms, the bathroom becomes a star."

......

More on this look: ARTIS page 74 HOMMAGE page 40 LA BELLE page 42