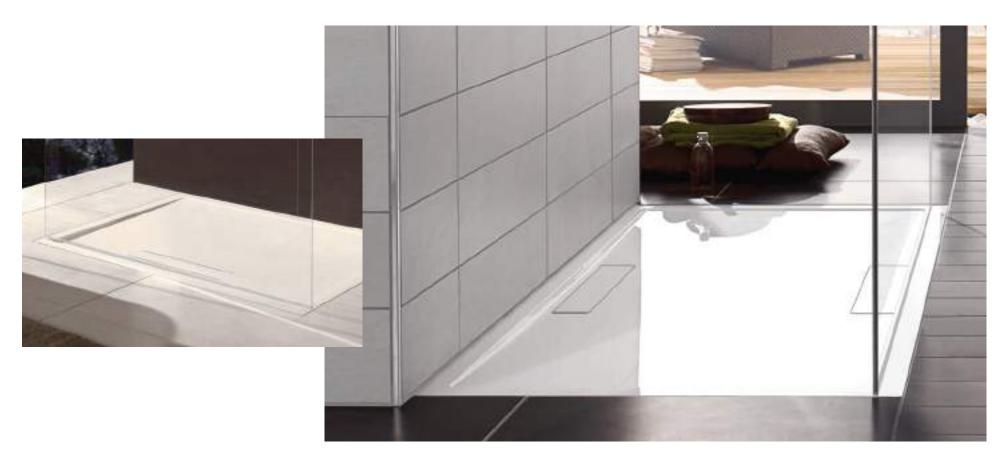

Minimalist and modern

Stylish design for timelessly modern bathrooms: the flat Quaryl® shower tray fits perfectly into the floor and its low installation height makes it perfect for renovations. Coordinated with the latest trends and different tile ranges from Villeroy & Boch, the coloured models can be chosen to create a uniform look – for harmonious bathroom design in a class of its own. Special feature: with two outlets, Squaro Superflat offers high drainage performance and thus better protection against flooding, which is ideal if you want to use an extra-large showerhead.

## villeroyboch.com/squaro