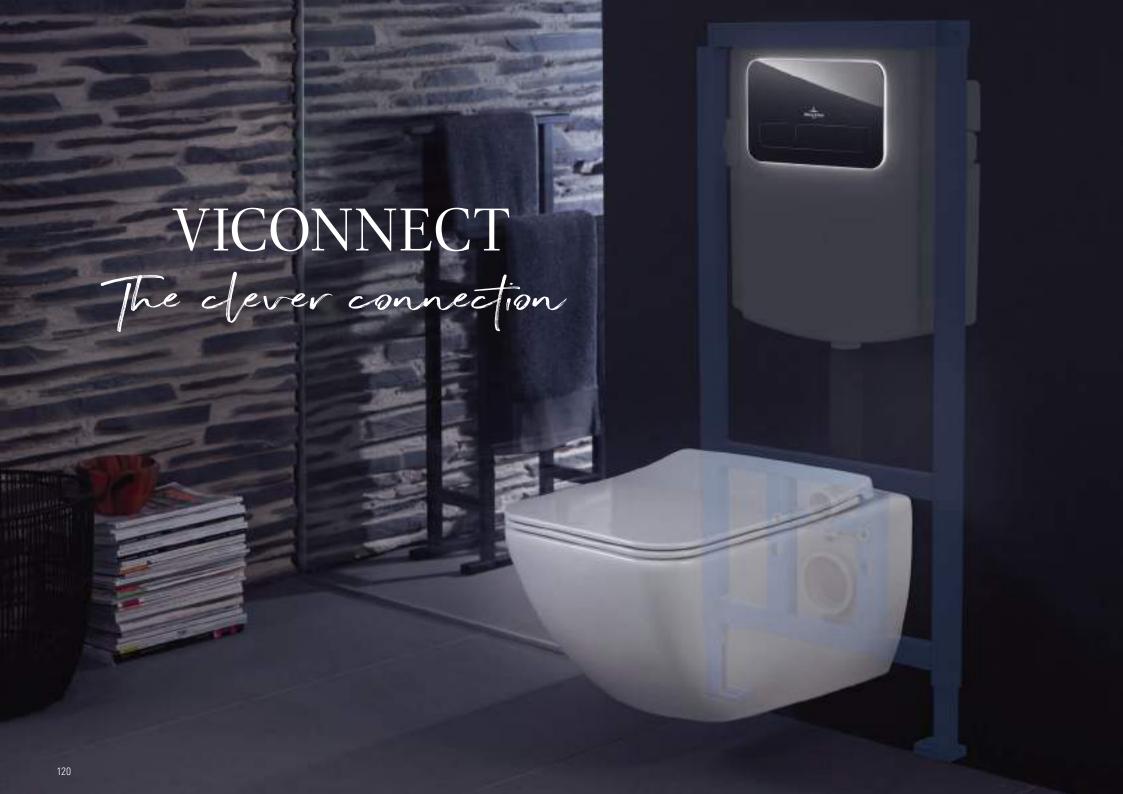

## **SHOWER TRAY COLOURS \***

01 White Alpin

1S Anthracite

villeroyboch.com/architectura\_metalrim

<sup>\*</sup> Selected models also available in matt colours.

The perfect complement to Villeroy & Boch's ceramic range, the ViConnect line now includes the elegant flush plates M300/E300. Together with the current models of the 200 range, these now open up even greater scope for personalised bathroom design. Available in different colour and material combinations, their puristic design with raised or flush-fitting installation will blend harmoniously into any bathroom. Find out more about the all-round solutions in proven Villeroy & Boch quality. Everything from a single source and "Made in Germany".