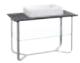

Patrick Frev PRODUCT DESIGNER

"An oval or round washbasin on a straight-lined countertop creates an exciting formal contrast. A rectangular washbasin generates a calm, integrated overall concept."

the versatile Architectura complete collection. Choose between round, oval or angular forms, lots of different sizes, as well as diverse installation variants, and give your bathroom its own distinctive character. You'll be amazed by the practical design of the washbasins, baths and shower trays and impressed by the unique hygiene advantages of the innovative DirectFlush toilets. And all at such great value for money.

villeroyboch.com/architectura