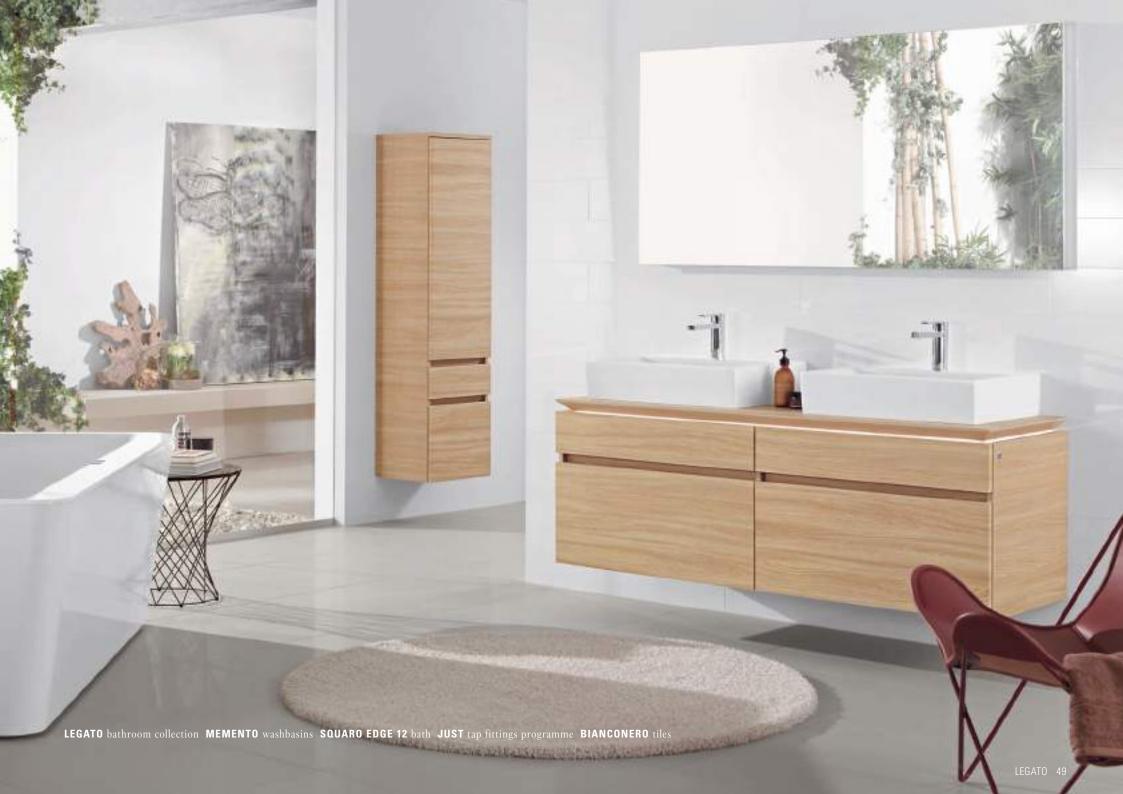

## TIMELESSLY ELEGANT The linear furniture incorporates the clear design language of the ceramics and creates a bathroom with a timeless design.

Patrick Frey
PRODUCT DESIGNER

"The light/dark contrast between the ceramics, furniture, floor and walls lends the room a distinctive character. Contrasting materials generate a high-class, vibrant atmosphere."

.....

Freed from the superfluous, Memento demonstrates consistent, straight lines. The minimalist design of this premium collection stands for maximum aesthetics. The exclusive Bright Oak furniture finish creates tactile and visual contrasts to the ceramics — every touch becomes an experience. The overall impression becomes even more purist with the furniture colour White Matt Lacquer and matching grey glass panels.

villeroyboch.com/memento

to create your very own dream bathroom. And all this at a surprisingly affordable price.

villeroyboch.com/o.novo

Oliver Schweizer PRODUCT DESIGNER

"The washbasins are characterised by their gentle forms and harmonious proportions. The perfect design for a comfortable and informal atmosphere in the bathroom."