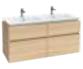

# **VENTICELLO**

A clear design and modern look and feel — the furniture in the Venticello bathroom collection fascinates with minimalist lines and an aesthetic lightness. Whether you prefer an elegant wood structure or trendy glass fronts, the furniture can be adapted to suit your own style and personalised with different handle colours. The decorative contrasts between light and shade on the scratch-resistant glass fronts are particularly stylish, as are the brilliant reflections. Additional colour combinations for the Venticello bathroom collection on page 64.