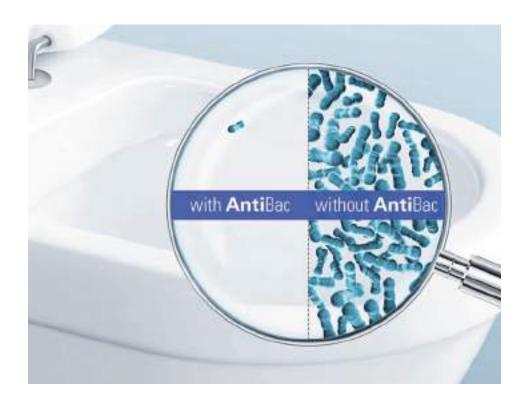

## ANTIBAC

## Lasting protection against bacteria

AntiBac is an innovative hygiene solution for the bathroom, which significantly reduces the risk of bacteria being transmitted. The new glaze contains silver ions and has been proven to reduce the growth of bacteria on ceramic surfaces and toilet seats by more than 99.9 %. In combination with CeramicPlus and the rimless DirectFlush toilets, AntiBac ensures maximum cleanliness and hygiene — for the entire product lifetime!

villeroyboch.com/antibac