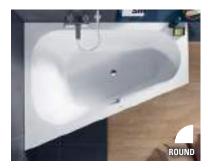

#### PURIST DESIGN

The delicate, clear forms of this edition highlight the premium character. They stand for truly special bathrooms.

Bathrooms are as different as the people who use them. However, there is an ideal washing area for each and every one of them. Whether you have a lot of space or just a little, whether you prefer round or square forms — Loop & Friends adapts to your style and requirements. The perfect match: Loop & Friends baths. See page 96.

villeroyboch.com/loopandfriends

GREAT VARIETY
Discover the different sizes, forms
and variants of Loop & Friends and
find the perfect bath for your bathroom.

Full of surprises, Loop & Friends has an impressive, individual concept. The 22 different baths with a round or square inner form are perfectly suited to any bathroom. Choose between free-standing models, built-in variants and compact solutions and adapt the bath with Colour on Demand to suit your requirements. Really clever: the central outlet ensures an exceptionally comfortable bathing experience even for two and thanks to the shallow depth of just 44 cm, the baths are particularly economical with water.