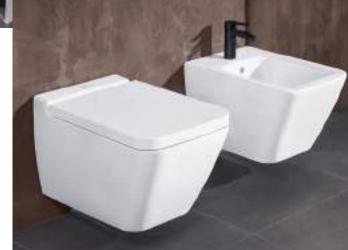

## PERFECT INTERACTION Antheus is a magnificently elegant bathroom collection – from the bathroom ceramics to the cabinets or mirrors, each element radiates stylish beauty.

Every line makes a statement here and each item has enduring value: the Antheus collection reflects the style classics of the Modern age. Premium materials and Art Deco-style geometric contours meet the puristic beauty of Bauhaus design. The clearly-defined edges of the washbasin, toilet and bath come together with a novel faceted effect to create an impression of lightness. Transforming premium ceramic, polished stainless steel, elegant marble and fine wood into a new modern classic — Antheus from Villeroy & Boch. Marvel at its magnificent elegance.

villeroyboch.com/antheus

*Jeska Hearne* Stylist and Photographer

"Layer beautiful and unique accessories for a 'lived in' look in the bathroom." CLEARLY-DEFINED EDGES
The unique faceted effect is to be
found throughout the collection, including
the ceramic and lid of the elegantly
shaped DirectFlush toilet.