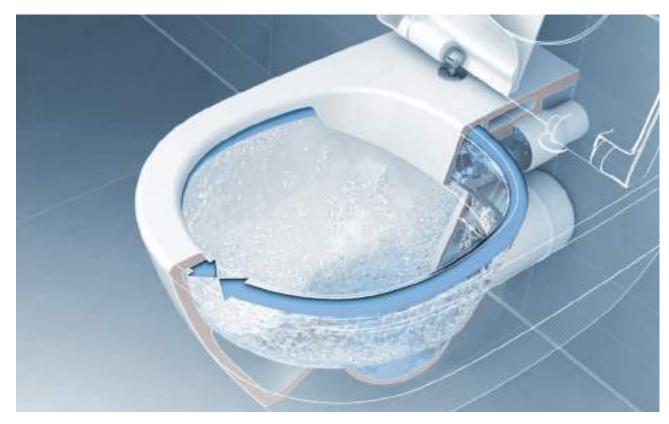

## THOROUGH FLUSHING ACTION

The innovative design enables particularly thorough and completely splash-free rinsing of the entire inner surface.

## The ultimate in hygiene

The new generation of rimless toilets satisfies the highest hygiene requirements and permits quick and easy cleaning. DirectFlush toilets guarantee maximum flushing performance with minimum water consumption of just 3/4.51, so they are kind on the environment and your wallet, too! The best thing about it is: thanks to the everincreasing number of models, the DirectFlush toilets are available for almost all current collections.