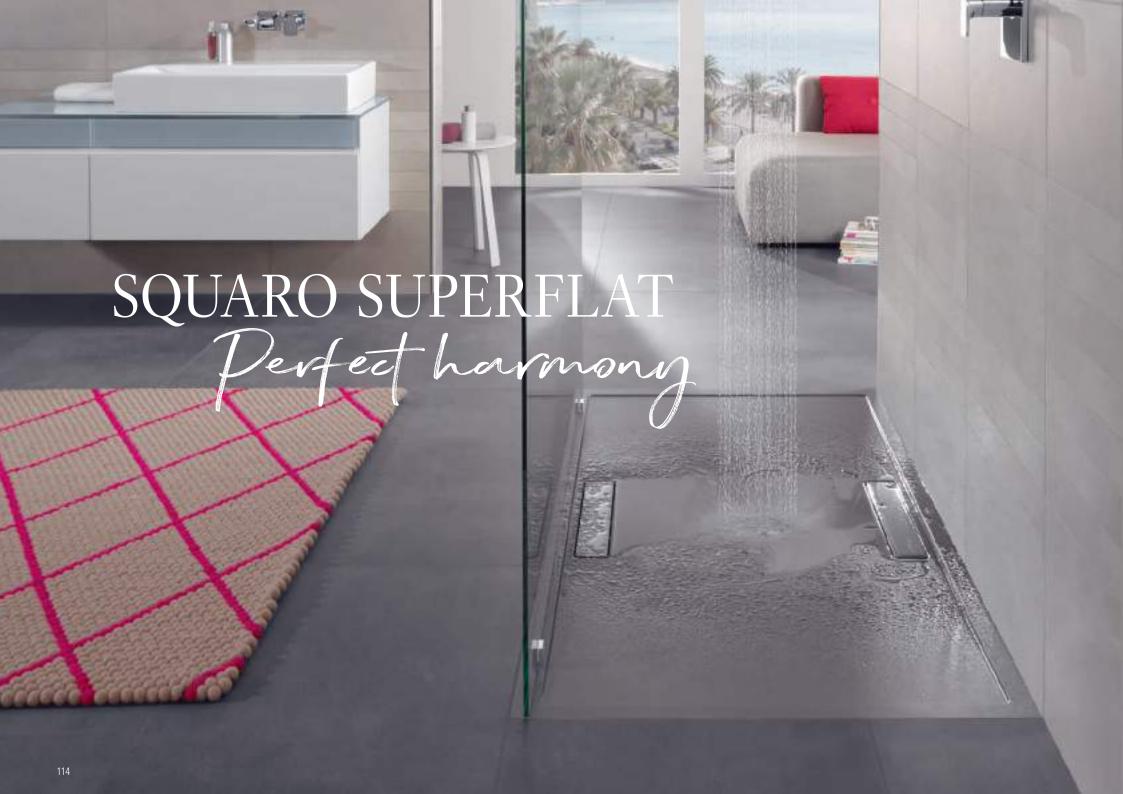

Minimalist and modern

Stylish design for timelessly modern bathrooms: the flat Quaryl® shower tray fits perfectly into the floor and its low installation height makes it perfect for renovations. Coordinated with the latest trends and different tile ranges from Villeroy & Boch, the coloured models can be chosen to create a uniform look – for harmonious bathroom design in a class of its own. Special feature: with two outlets, Squaro Superflat offers high drainage performance and thus better protection against flooding, which is ideal if you want to use an extra-large showerhead.

## villeroyboch.com/squaro