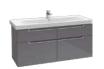

## The different furniture finishes and handles can be combined to suit your personal taste. In particular, the exclusive Venticello glass surfaces give the furniture an air of distinctive refinement. The vanity units are optionally available with one or two drawers - and, from a width of 120 cm,

even with twice the number of drawers.

CUSTOM-MADE FURNITURE

Extra-deep washbasin

*Jeska Hearne* STYLIST AND PHOTOGRAPHER

"With a spacious, comfortable bathroom you can extend your living space and escape for a while."