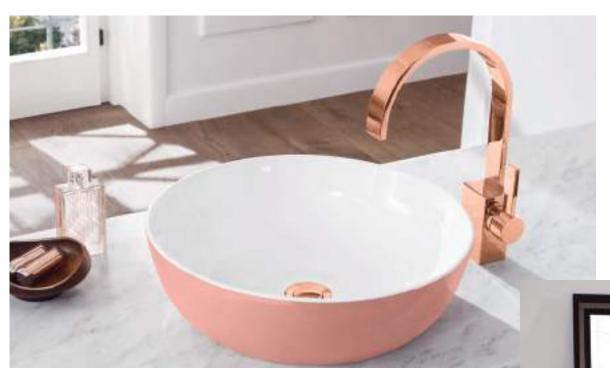

Colours and forms are an expression of personality and a popular way to bring more style to modern interior design. Artis, Villeroy & Boch's premium edition of surface-mounted washbasins, helps you express your personal style. Choose from two shades of white and 15 harmonious colours developed by designer Gesa Hansen and based on the seasonal colours in Paris. Combine your favourite colour with one of four purist, delicate shapes (round, oval, square and rectangular) and use Artis to add your very own personal touch to the bathroom.

Pastel shades create tremendous harmony in the bathroom

Gesa Hansen
DESIGNER

"Yellow is refreshing, while blue and green exude relaxation. Pink is on-trend, and brings a soft, homely atmosphere to the bathroom."