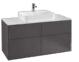

# **VENTICELLO**

A clear design and modern look and feel — the furniture in the Venticello bathroom collection fascinates with minimalist lines and an aesthetic lightness. Whether you prefer an elegant wood structure or trendy glass fronts, the furniture can be adapted to suit your own style and personalised with different handle colours. The decorative contrasts between light and shade on the scratch-resistant glass fronts are particularly stylish, as are the brilliant reflections. Additional colour combinations for the Venticello bathroom collection on page 64.

# LEGATO

Impressively sleek, the Legato bathroom furniture fascinates with sophisticated details such as LED lighting beneath the washbasin countertop.

Together with the bevelled edges, this creates the impression of lightness, as if the countertop were floating. Handle-free fronts complete the straight lined look perfectly. Discover more on Legato on page 44.