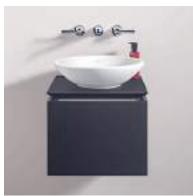

## **GUEST BATHROOMS**

Subway 2.0

Venticello

Aveo New Generation

Memento

Finion

Artis / Legato

Legato

Loop & Friends / Legato

Awesome:
washbasins
in five sizes

THE PERFECT SET-UP Elegant furniture offers practical storage space to ensure that the guest bathroom always looks tidy and spacious.

The Subway 2.0 guest bathrooms offer intelligent solutions for even the smallest room. The compact dimensions of the ceramics and furniture, plus practical accessories, such as the towel holder, ensure maximum comfort, even when space is at a premium. The spacesaving cupboards and shelf systems provide a new design freedom that will make a lasting impression on your guests.