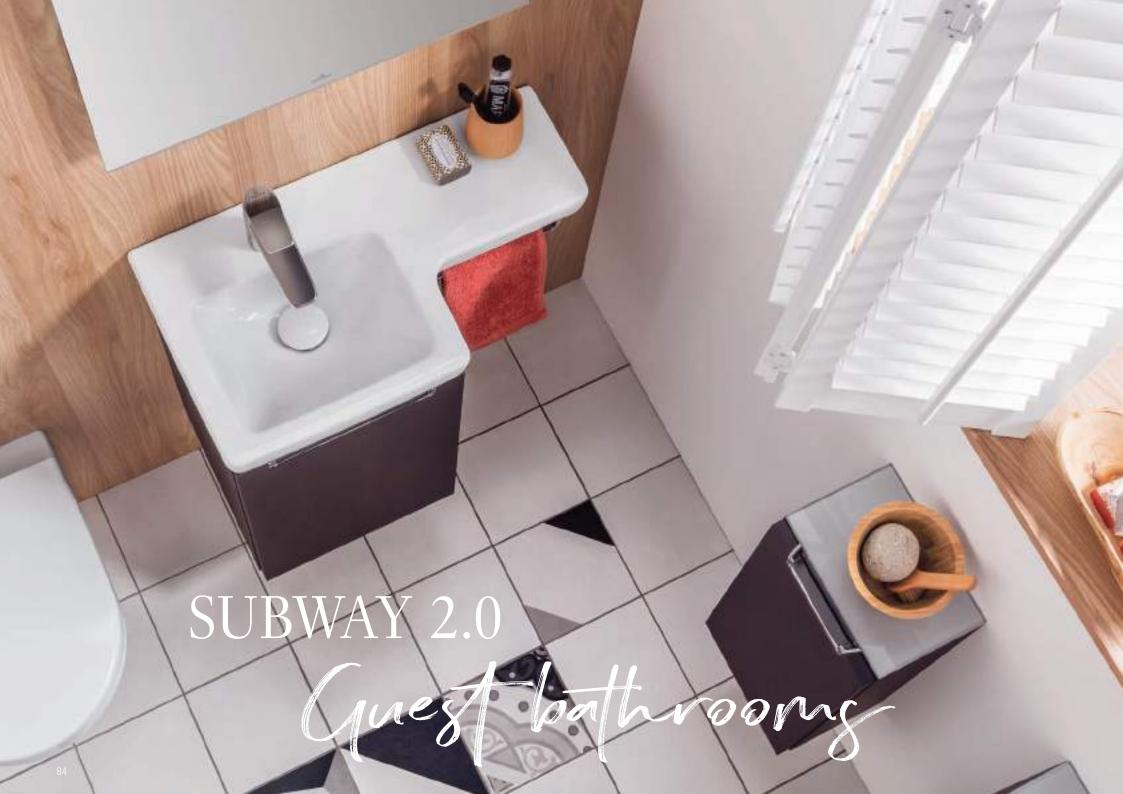

## **GUEST BATHROOMS**

Subway 2.0

Venticello

Aveo New Generation

Memento

Finion

Artis / Legato

Legato

Loop & Friends / Legato

Awesome:
washbasins
in five sizes

THE PERFECT SET-UP Elegant furniture offers practical storage space to ensure that the guest bathroom always looks tidy and spacious.

The Subway 2.0 guest bathrooms offer intelligent solutions for even the smallest room. The compact dimensions of the ceramics and furniture, plus practical accessories, such as the towel holder, ensure maximum comfort, even when space is at a premium. The spacesaving cupboards and shelf systems provide a new design freedom that will make a lasting impression on your guests.

villeroyboch.com/guestbathroom

The beauty of gaving space

Venticello introduces a slimline, graceful look to the guest bathroom. Thanks to the stylish design and the delicate edges, the bathroom appears both inviting and is fully in keeping with the latest trends. Well thought-out functions and clever storage solutions create lots of space for feeling good, even when space is at a premium. The vanity unit for the small washbasin, for example, is available in two heights. While the furniture and handles in the most diverse colours can be combined to suit your own personal taste. For a customised bathroom that won't just be popular with your guests.