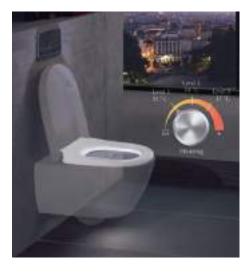

# VISEAT

## The seat with that little something special

Wouldn't it be nice to be able to go to the bathroom in the middle of the night without having to turn on the light? To never again have to sit on a freezing cold seat because someone left the bathroom window open? Discover the new ViSeat from Villeroy & Boch and enjoy a completely new toilet seat experience. With subtle illumination, variable seat temperature and an auto-open and -close mechanism, it is the most comfortable toilet seat you've ever seen. Discover a toilet seat that provides a whole new dimension of comfort.

villeroyboch.com/viseat