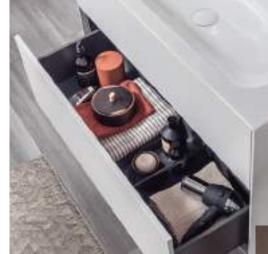

### SOPHISTICATED STORAGE SOLUTIONS

Sleek fronts with elegant real wood veneers give the Antheus furniture its distinctive character. Its sophisticated storage space concept offers plenty of room for towels and any other utensils needed in the bathroom.

The gentle oval radiates tranquitity

INNER CALM
Behind the curved fronts of the furniture, an intelligently subdivided storage area is revealed where towels, cosmetics and many other bathroom utensils can be kept within easy reach.