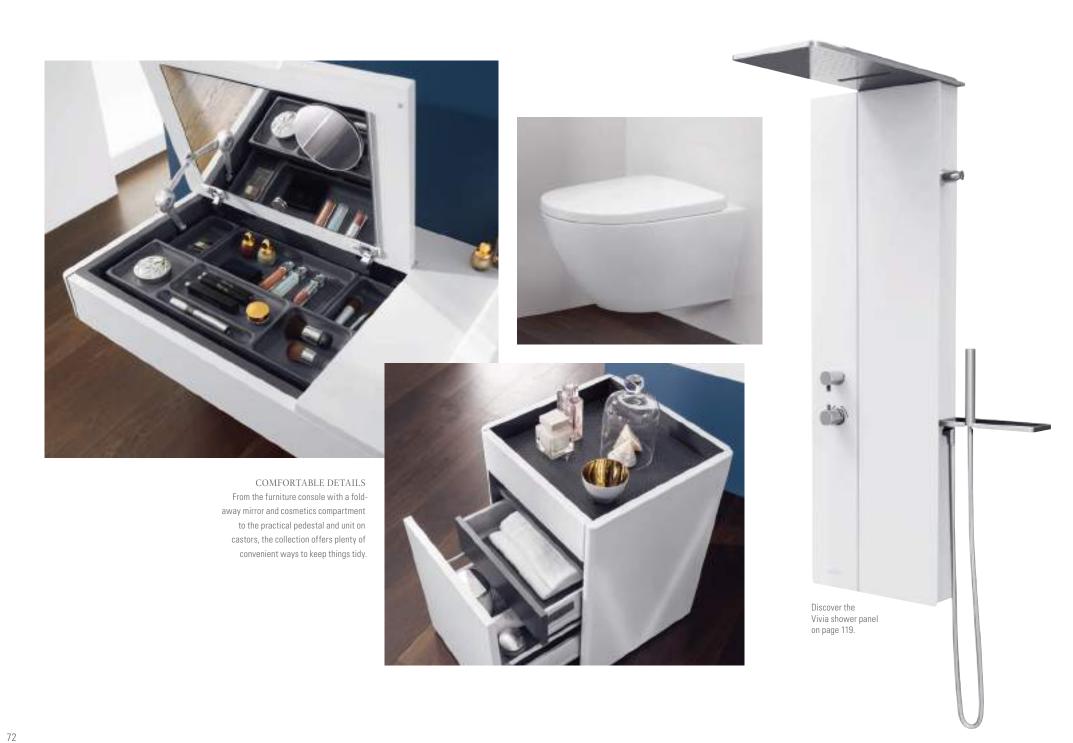

SITTING PRETTY
The practical stool on castors
has hidden storage space and
can simply be pushed under the
console when not in use.

For your second bathroom you're looking for top class comfort as well as timeless design? Then you're going to be delighted by the Vivia bathroom collection, with all its clever functional features for more comfort. Enjoy the advantages of a furniture console with generous shelf space around an extra-deep washbasin. A practical upholstered unit on castors serves as a comfortable seat in addition to offering plenty of storage space. Indulge in the comfort you deserve, discover the Vivia bathroom collection!