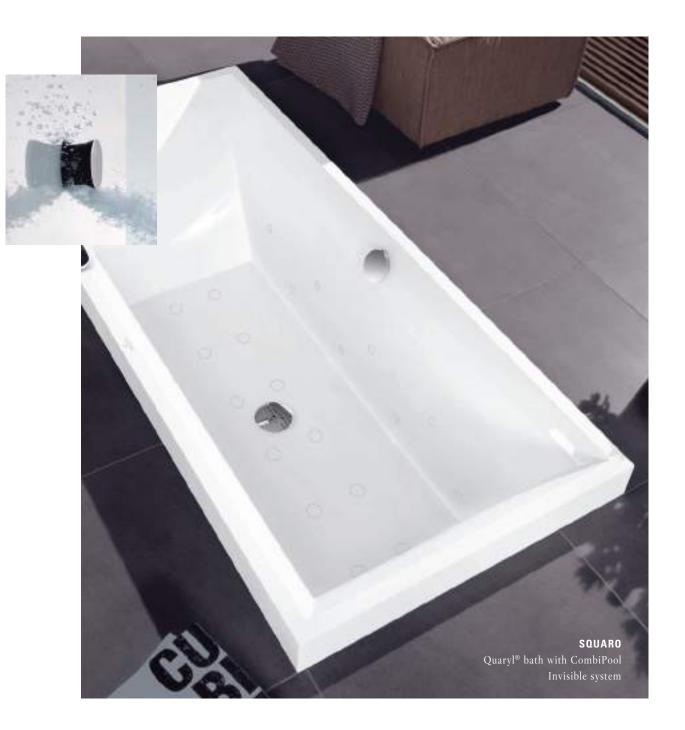

# QUARYL®

## Nature perfected

The exclusive, innovative material from Villeroy & Boch sets new standards in aesthetic bathroom design. Quaryl® combines the best properties of natural quartz with the versatility of high-quality acrylic resin. It is a refinement of nature — warm, smooth and offering clean design lines, solid and hard as crystal. However, in a break from nature, form is not left to chance, rather it is in the hands of designers, and Quaryl® gives them completely free rein. This can be seen particularly well in the flat shower trays, which fit perfectly into the floor; in exclusive bath designs and in whirlpools with the flush-fitting InvisibleJets — massage jets which are almost invisible when not in use and only "pop up" when activated.

villeroyboch.com/quaryl

Automatic open and close mechanism

Variable seat temperature