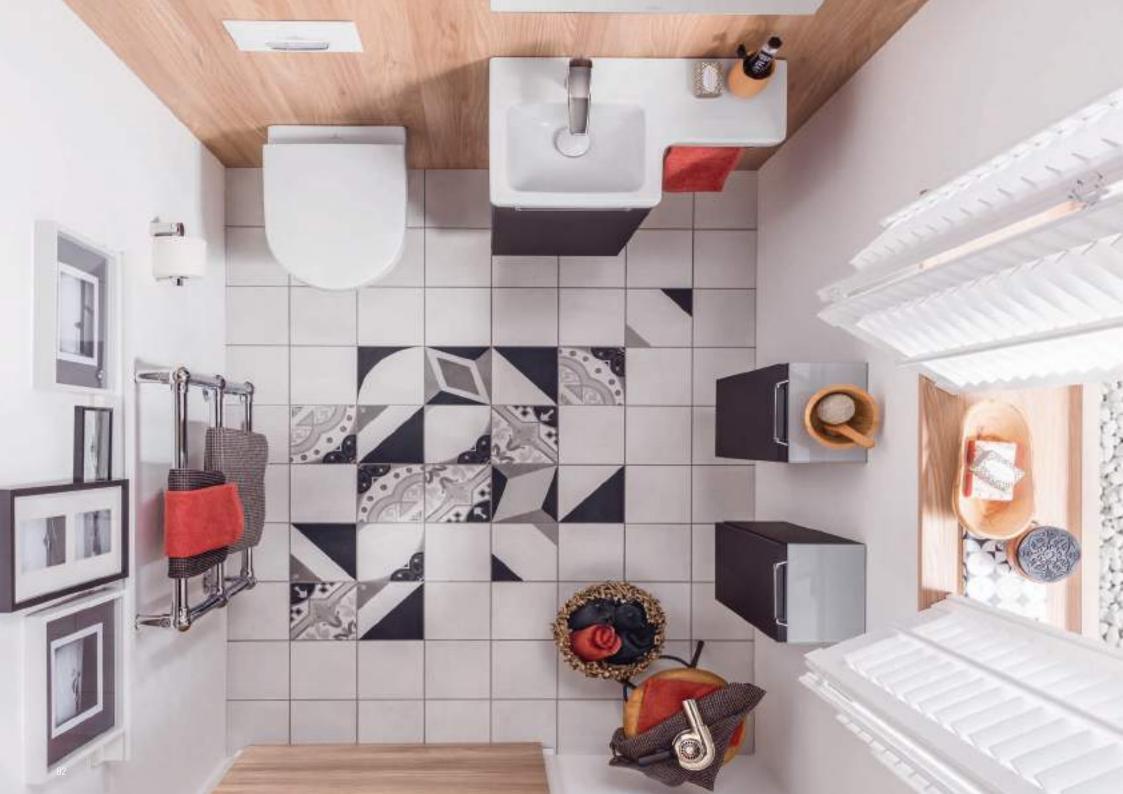

## **GUEST BATHROOMS**

Subway 2.0

Venticello

Aveo New Generation

Memento

Finion

Artis / Legato

Legato

Loop & Friends / Legato

Awesome:
washbasins
in five sizes

THE PERFECT SET-UP Elegant furniture offers practical storage space to ensure that the guest bathroom always looks tidy and spacious.

The Subway 2.0 guest bathrooms offer intelligent solutions for even the smallest room. The compact dimensions of the ceramics and furniture, plus practical accessories, such as the towel holder, ensure maximum comfort, even when space is at a premium. The spacesaving cupboards and shelf systems provide a new design freedom that will make a lasting impression on your guests.

villeroyboch.com/guestbathroom

The beauty of gaving space

Venticello introduces a slimline, graceful look to the guest bathroom. Thanks to the stylish design and the delicate edges, the bathroom appears both inviting and is fully in keeping with the latest trends. Well thought-out functions and clever storage solutions create lots of space for feeling good, even when space is at a premium. The vanity unit for the small washbasin, for example, is available in two heights. While the furniture and handles in the most diverse colours can be combined to suit your own personal taste. For a customised bathroom that won't just be popular with your guests.