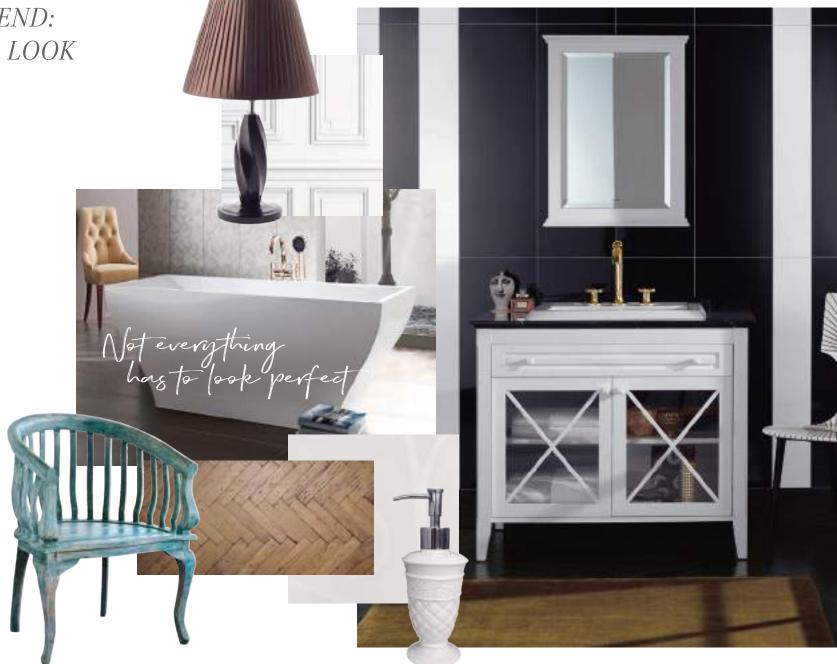

gesahansen.com

RAISE THE CURTAIN FOR GLITZ AND GLAMOUR

*Jeska Hearne* Stylist and Photographer

"Gold, silver, velvet and brocade are absolute must-haves for a glamorous look. In combination with luxurious forms, the bathroom becomes a star."

......

More on this look: ARTIS page 74 HOMMAGE page 40 LA BELLE page 42