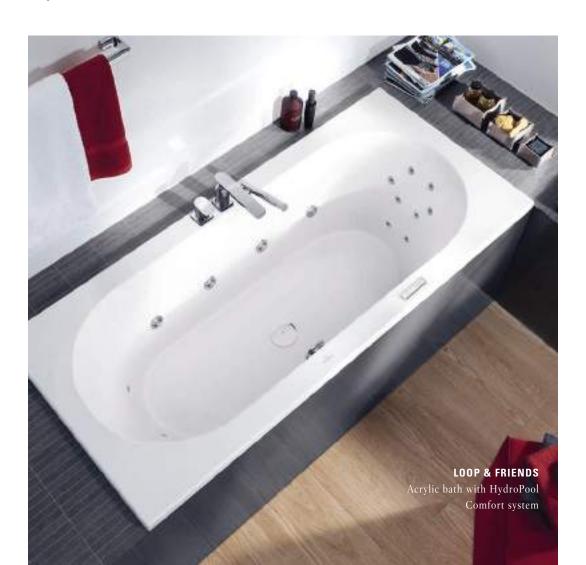

#### PURIST DESIGN

The delicate, clear forms of this edition highlight the premium character. They stand for truly special bathrooms.

Bathrooms are as different as the people who use them. However, there is an ideal washing area for each and every one of them. Whether you have a lot of space or just a little, whether you prefer round or square forms — Loop & Friends adapts to your style and requirements. The perfect match: Loop & Friends baths. See page 96.

villeroyboch.com/loopandfriends