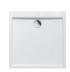

looking for, Villeroy & Boch has just the

shower tray to suit your needs.

Enjoy even greater design freedom

Enjoy a completely new showering experience with the high-quality shower trays from Villeroy & Boch. Be wowed by the timelessly modern designs in various sizes, forms and colours and discover the wide selection of options for you to express your personal style in the showering area. Whether made of ceramic, Quaryl® or acrylic, all our flush-fitting shower trays have a non-slip finish and offer impressive hygiene. Discover a shower tray to suit your bathroom now.

The award-winning shower tray is an intriguing example of modern design, which is reflected in its precise edges, an ultra-flat, rimless aesthetic and five attractive matt colours. To round off the elegant image, the colour of the flush-fit integrated outlet is matched to the shower tray. The Quaryl® shower tray provides optimum comfort and always feels pleasantly warm to the touch. And thanks to individually customisable special sizes, Squaro Infinity can also be adapted to your bathroom and your requirements with millimetre precision.

Minimalist and modern

Stylish design for timelessly modern bathrooms: the flat Quaryl® shower tray fits perfectly into the floor and its low installation height makes it perfect for renovations. Coordinated with the latest trends and different tile ranges from Villeroy & Boch, the coloured models can be chosen to create a uniform look – for harmonious bathroom design in a class of its own. Special feature: with two outlets, Squaro Superflat offers high drainage performance and thus better protection against flooding, which is ideal if you want to use an extra-large showerhead.