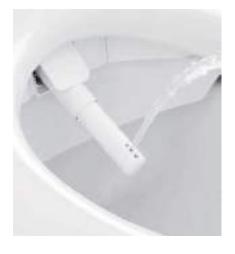

## PERFECT HYGIENE

The expanding panorama shower jet with adjustable jet width is the highlight: for perfect cleansing and a feeling of well-being.

## NATURAL DESIGN

Inspired by the contour of a leaf, the natural design blends harmoniously into any bathroom: an eye-catching feature with stylish elegance.

# VICLEAN-L

# Inspired by nature

## PAMPERING COMFORT

ViClean-L offers a wide range of functions for a genuine sense of well-being: from the integrated nightlight to seat heating and individual user profiles.

Aesthetics and function in balance