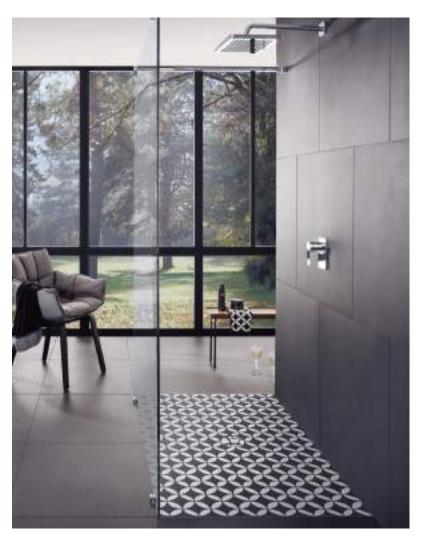

looking for, Villeroy & Boch has just the

shower tray to suit your needs.

Enjoy even greater design freedom

Enjoy a completely new showering experience with the high-quality shower trays from Villeroy & Boch. Be wowed by the timelessly modern designs in various sizes, forms and colours and discover the wide selection of options for you to express your personal style in the showering area. Whether made of ceramic, Quaryl® or acrylic, all our flush-fitting shower trays have a non-slip finish and offer impressive hygiene. Discover a shower tray to suit your bathroom now.

# SUBWAY INFINITY

Adapts and Fits in

#### **SHOWER TRAY COLOURS**

01 White Alpin

TP Taupe

W9 Ardoise

reddot award 2016 winner

Subway Infinity makes it really easy to opt for a shower tray from Villeroy & Boch. Its clear, rimless design slots harmoniously into modern bathrooms and also matches your style in colour terms. The ceramic shower tray always looks its best thanks to the scratch-proof surface. Outlets in various colours complete the contemporary design. Ultimately, with its 43 standard sizes plus special sizes that can be cut to the very millimetre to suit the room, Subway Infinity quite simply adapts to fit any bathroom.

villeroyboch.com/subwayinfinity

CO Townhouse

C1 Abbey Grey

C2 Abbey Blue

C3 Palazzo

C6 Drift Woo

C7 Highland Stone

C8 Nordic Creek