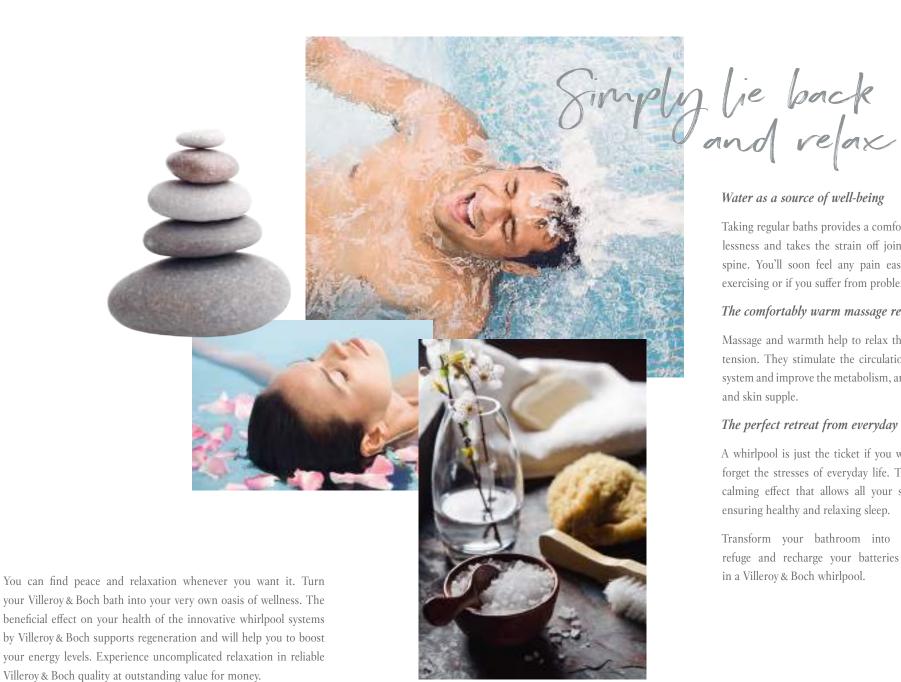

## Water as a source of well-being

Taking regular baths provides a comforting feeling of weightlessness and takes the strain off joints, ligaments and the spine. You'll soon feel any pain easing, particularly after exercising or if you suffer from problems with your joints.

## The comfortably warm massage relaxes body and soul

Massage and warmth help to relax the muscles and release tension. They stimulate the circulation, boost the immune system and improve the metabolism, and this keeps the tissue and skin supple.

## The perfect retreat from everyday life

A whirlpool is just the ticket if you want to switch off and forget the stresses of everyday life. The warm water has a calming effect that allows all your senses to wind down, ensuring healthy and relaxing sleep.

Transform your bathroom into your own personal refuge and recharge your batteries for the next day in a Villeroy & Boch whirlpool.