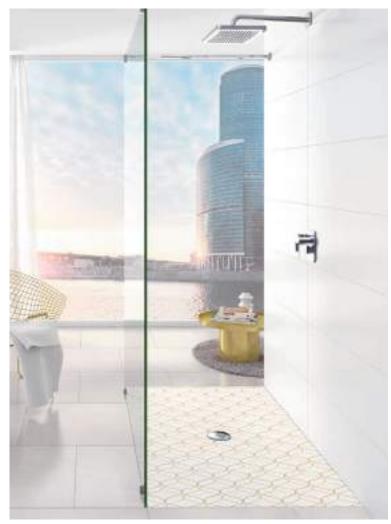

looking for, Villeroy & Boch has just the

shower tray to suit your needs.

Enjoy even greater design freedom

Enjoy a completely new showering experience with the high-quality shower trays from Villeroy & Boch. Be wowed by the timelessly modern designs in various sizes, forms and colours and discover the wide selection of options for you to express your personal style in the showering area. Whether made of ceramic, Quaryl® or acrylic, all our flush-fitting shower trays have a non-slip finish and offer impressive hygiene. Discover a shower tray to suit your bathroom now.

#### **SHOWER TRAY COLOURS**

01 White Alpin

TP Taupe

W9 Ardoise

reddot award 2016 winner

Subway Infinity makes it really easy to opt for a shower tray from Villeroy & Boch. Its clear, rimless design slots harmoniously into modern bathrooms and also matches your style in colour terms. The ceramic shower tray always looks its best thanks to the scratch-proof surface. Outlets in various colours complete the contemporary design. Ultimately, with its 43 standard sizes plus special sizes that can be cut to the very millimetre to suit the room, Subway Infinity quite simply adapts to fit any bathroom.